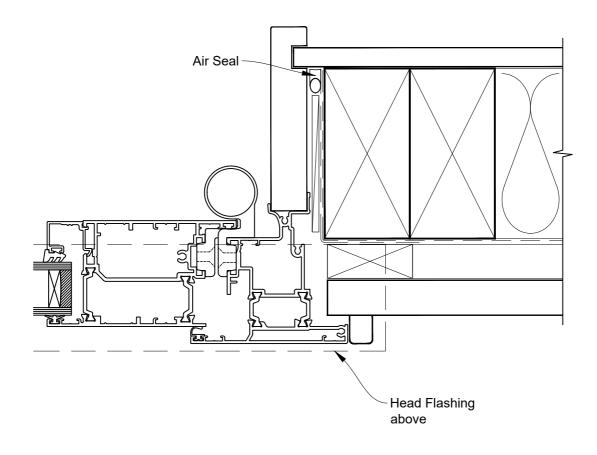

### INSTALLATION DETAIL - METRO THERMAL HEART HINGE DOOR OPEN IN ON RUSTICATED WEATHERBOARD CAVITY CONSTRUCTION

Date: 01.11.23 Scale: 1:2 CAD Ref.: TMHIRW-CJ