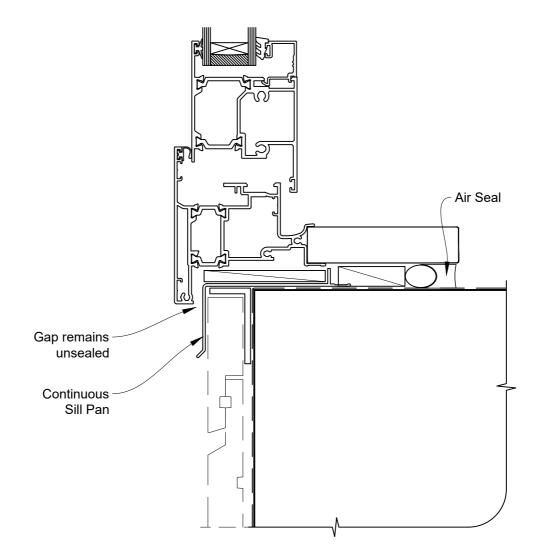

# INSTALLATION DETAIL - METRO THERMAL HEART HINGE DOOR OPEN IN ON RUSTICATED WEATHERBOARD CAVITY CONSTRUCTION

Date: 01.11.23 Scale: 1:2 CAD Ref.: TMHIRW-CS