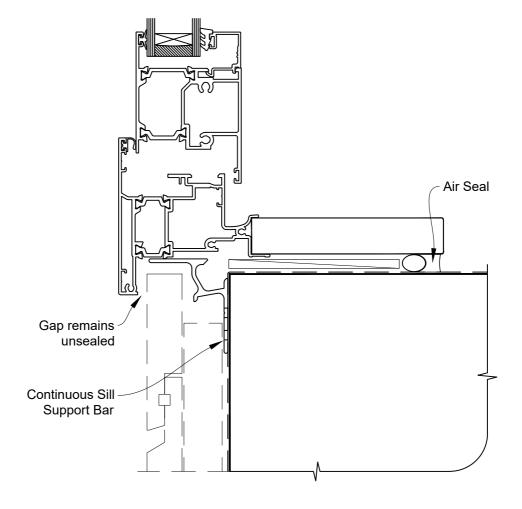

# INSTALLATION DETAIL - METRO THERMAL HEART HINGE DOOR OPEN IN ON RUSTICATED WEATHERBOARD CAVITY CONSTRUCTION

Date: 01.11.23 Scale: 1:2 CAD Ref.: TMHIRW-CS