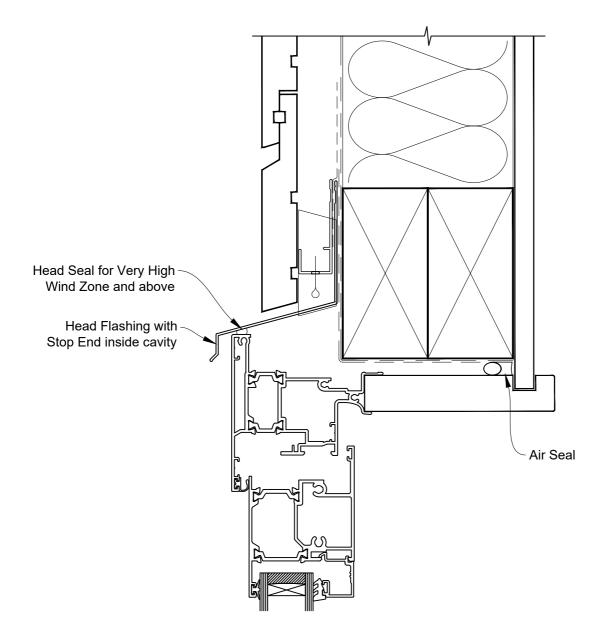

### INSTALLATION DETAIL - METRO THERMAL HEART HINGE DOOR OPEN IN ON RUSTICATED WEATHERBOARD CAVITY CONSTRUCTION

Date: 01.11.23 Scale: 1:2 CAD Ref.: TMHIRW-CH