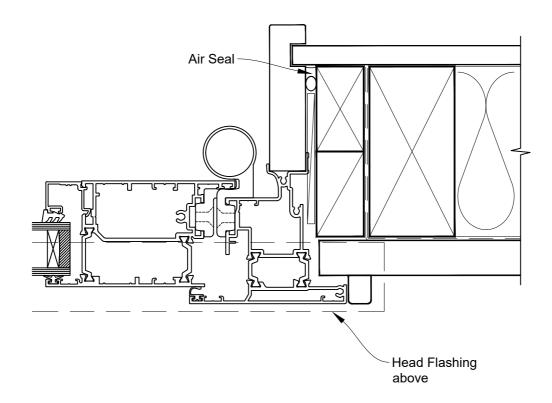

### INSTALLATION DETAIL - METRO THERMAL HEART HINGE DOOR OPEN IN ON RUSTICATED WEATHERBOARD CAVITY CONSTRUCTION

Date: 01.11.23 Scale: 1:2 CAD Ref.: TMHIRW-CJ