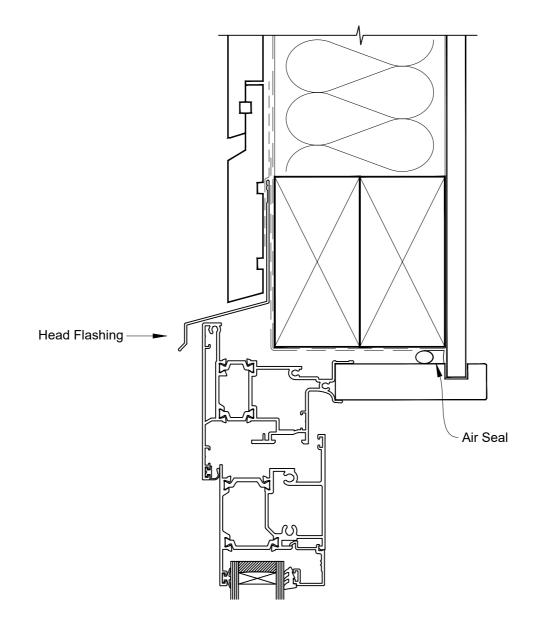

### INSTALLATION DETAIL - METRO THERMAL HEART HINGE DOOR OPEN IN ON RUSTICATED WEATHERBOARD CAVITY CONSTRUCTION

Date: 01.11.23 Scale: 1:2 CAD Ref.: TMHIRW-CH