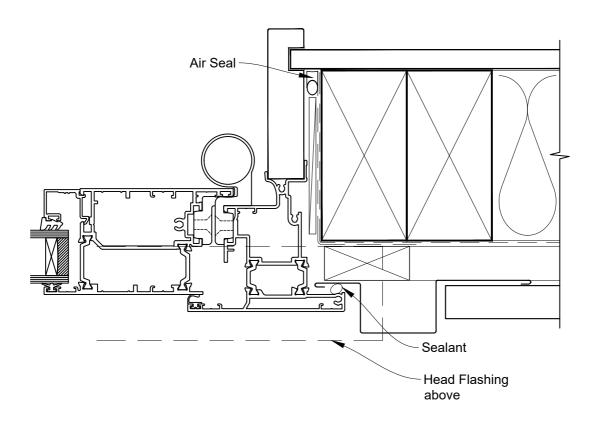

## INSTALLATION DETAIL - METRO THERMAL HEART HINGE DOOR OPEN IN ON PROFILE METAL CAVITY CONSTRUCTION

Date: 01.11.23 Scale: 1:2 CAD Ref.: TMHIPM-CJ