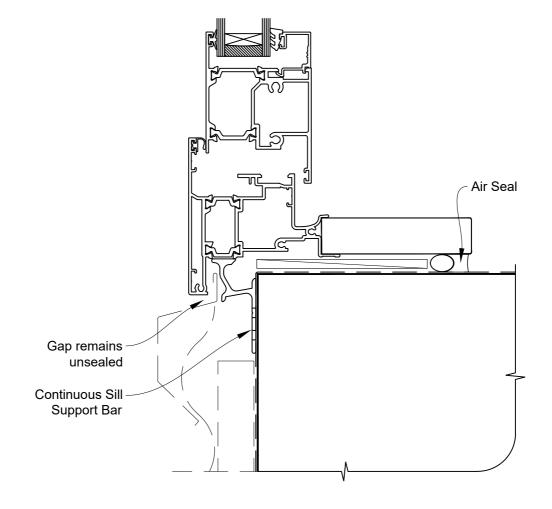

# INSTALLATION DETAIL - METRO THERMAL HEART HINGE DOOR OPEN IN ON PROFILE METAL CAVITY CONSTRUCTION

Date: 01.11.23 Scale: 1:2 CAD Ref.: TMHIPM-CS