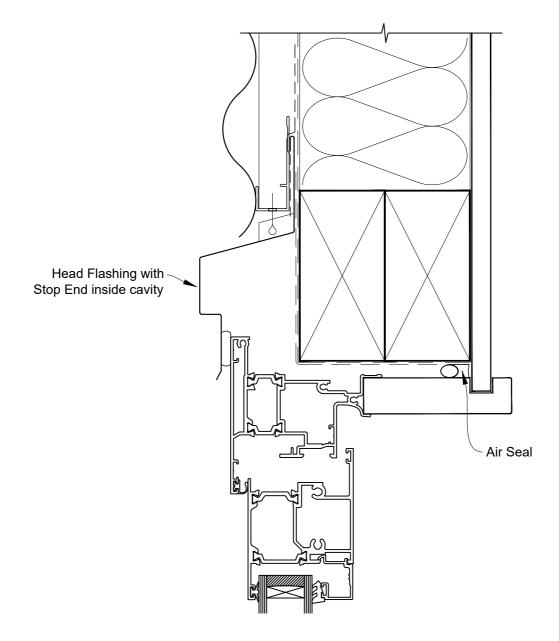

### INSTALLATION DETAIL - METRO THERMAL HEART HINGE DOOR OPEN IN ON PROFILE METAL CAVITY CONSTRUCTION

Date: 01.11.23 Scale: 1:2 CAD Ref.: TMHIPM-CH