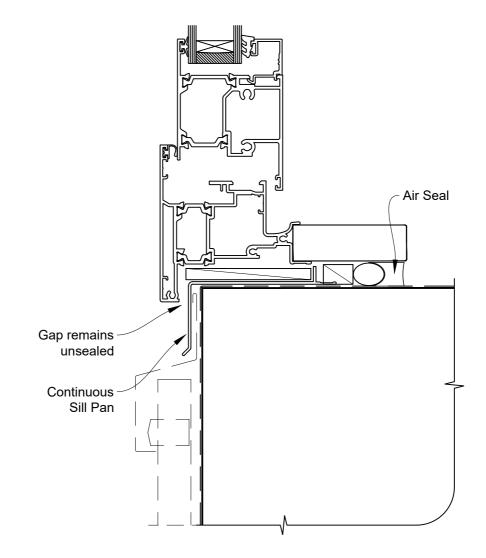

# INSTALLATION DETAIL - METRO THERMAL HEART HINGE DOOR OPEN IN ON PROFILE METAL CAVITY CONSTRUCTION

Date: 01.11.23 Scale: 1:2 CAD Ref.: TMHIPM-CS