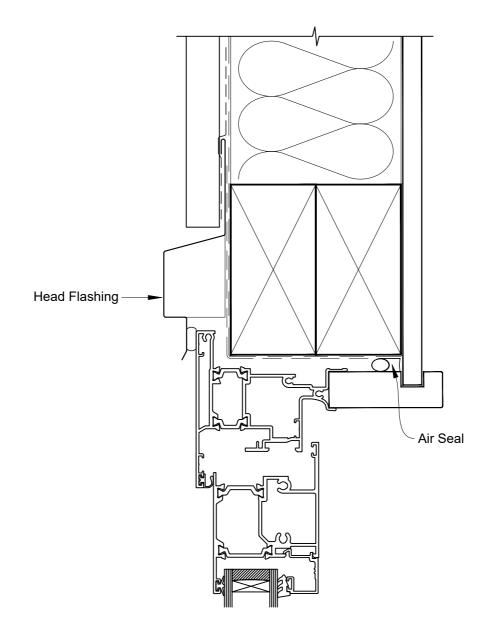

### INSTALLATION DETAIL - METRO THERMAL HEART HINGE DOOR OPEN IN ON PROFILE METAL CAVITY CONSTRUCTION

Date: 01.11.23 Scale: 1:2 CAD Ref.: TMHIPM-CH