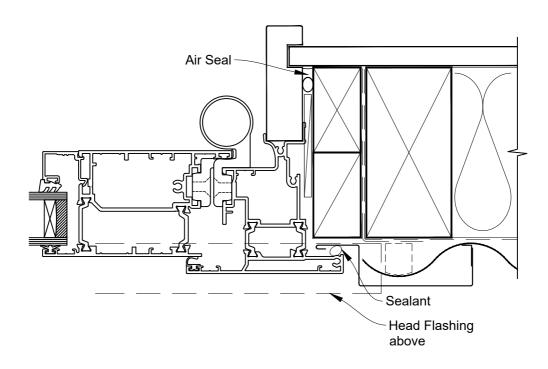

## INSTALLATION DETAIL - METRO THERMAL HEART HINGE DOOR OPEN IN ON PROFILE METAL CAVITY CONSTRUCTION

Date: 01.11.23 Scale: 1:2 CAD Ref.: TMHIPM-CJ