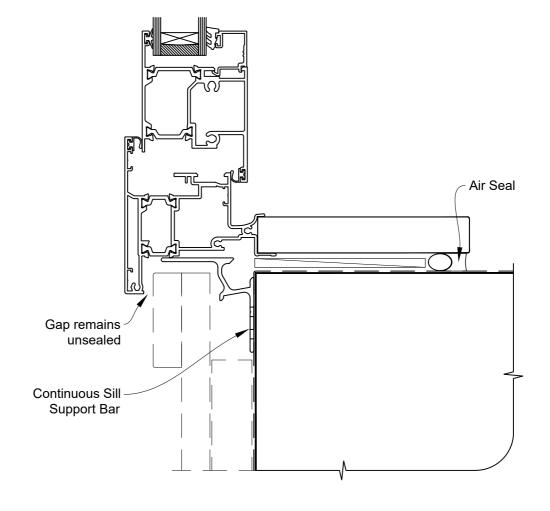

# INSTALLATION DETAIL - METRO THERMAL HEART HINGE DOOR OPEN IN ON BOARD AND BATTEN CAVITY CONSTRUCTION

Date: 01.11.23 Scale: 1:2 CAD Ref.: TMHIBB-CS