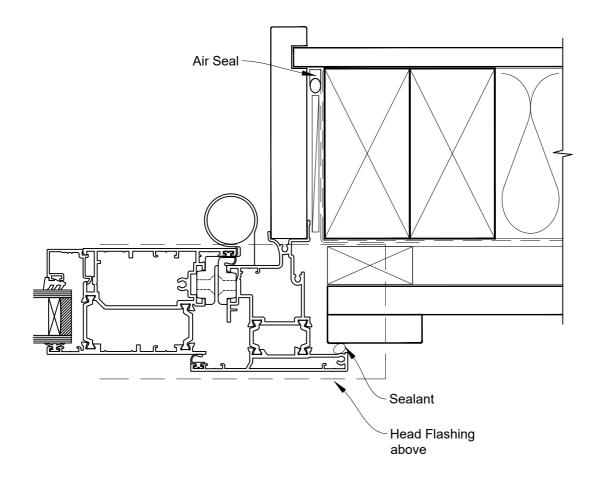

## INSTALLATION DETAIL - METRO THERMAL HEART HINGE DOOR OPEN IN ON BOARD AND BATTEN CAVITY CONSTRUCTION

Date: 01.11.23 Scale: 1:2 CAD Ref.: TMHIBB-CJ