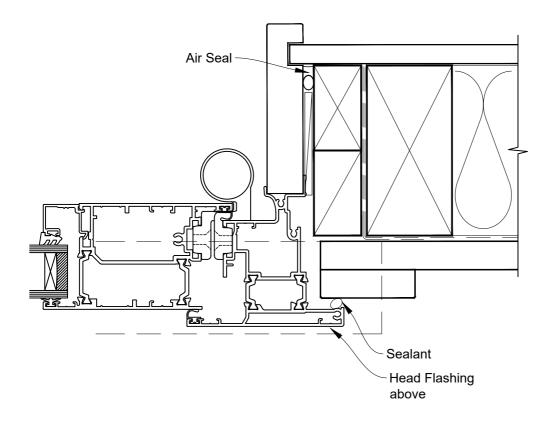

## INSTALLATION DETAIL - METRO THERMAL HEART HINGE DOOR OPEN IN ON BOARD AND BATTEN CAVITY CONSTRUCTION

Date: 01.11.23 Scale: 1:2 CAD Ref.: TMHIBB-CJ