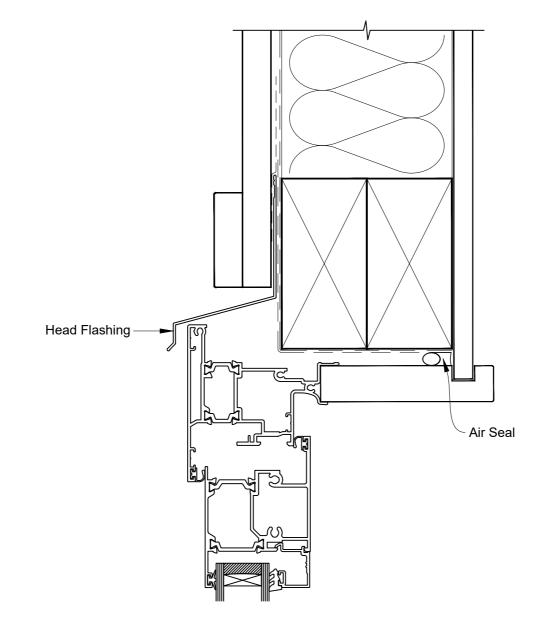

### INSTALLATION DETAIL - METRO THERMAL HEART HINGE DOOR OPEN IN ON BOARD AND BATTEN CAVITY CONSTRUCTION

Date: 01.11.23 Scale: 1:2 CAD Ref.: TMHIBB-CH