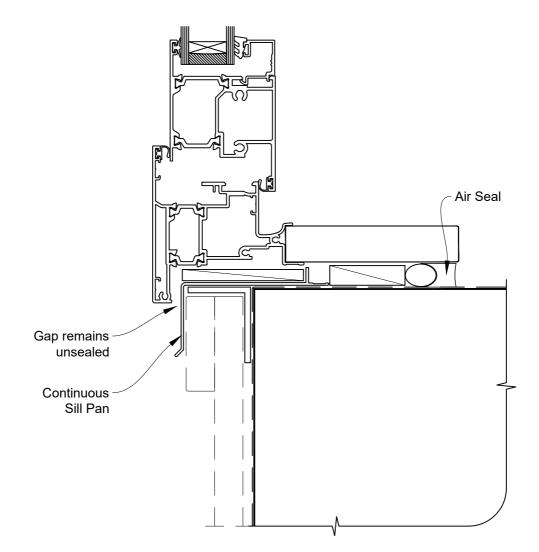

# INSTALLATION DETAIL - METRO THERMAL HEART HINGE DOOR OPEN IN ON BOARD AND BATTEN CAVITY CONSTRUCTION

Date: 01.11.23 Scale: 1:2 CAD Ref.: TMHIBB-CS