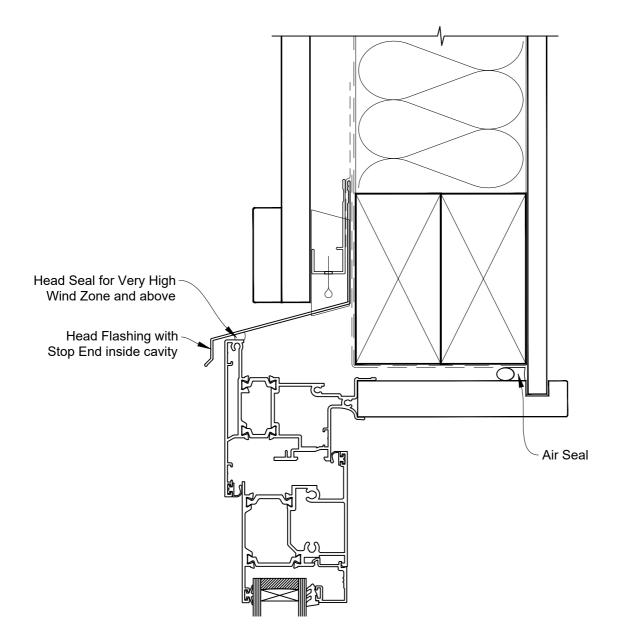

### INSTALLATION DETAIL - METRO THERMAL HEART HINGE DOOR OPEN IN ON BOARD AND BATTEN CAVITY CONSTRUCTION

Date: 01.11.23 Scale: 1:2 CAD Ref.: TMHIBB-CH