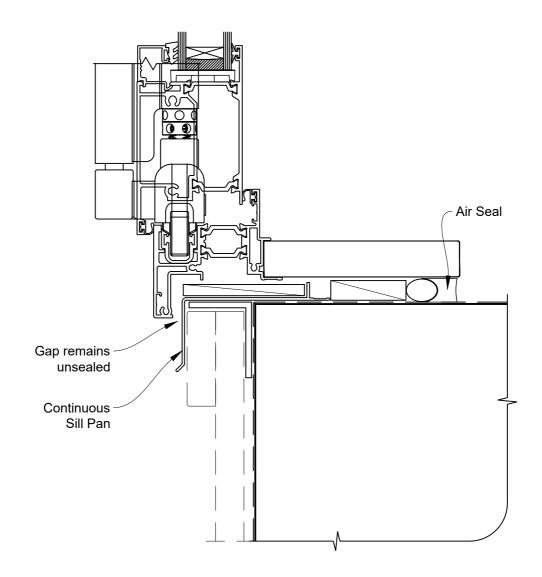

### INSTALLATION DETAIL - RESIDENTIAL THERMAL HEART BIFOLD DOOR OPEN OUT ON BOARD AND BATTEN DIRECT FIXED CLADDING

Date: 01.01.23 Scale: 1:2 CAD Ref.: TRBDBB-DH

### INSTALLATION DETAIL - RESIDENTIAL THERMAL HEART BIFOLD DOOR OPEN OUT ON BOARD AND BATTEN DIRECT FIXED CLADDING

Date: 01.01.23 Scale: 1:2 CAD Ref.: TRBDBB-DJ

#### INSTALLATION DETAIL - RESIDENTIAL THERMAL HEART BIFOLD DOOR OPEN OUT ON BOARD AND BATTEN DIRECT FIXED CLADDING

Date: 01.01.23 Scale: 1:2 CAD Ref.: TRBDBB-DS