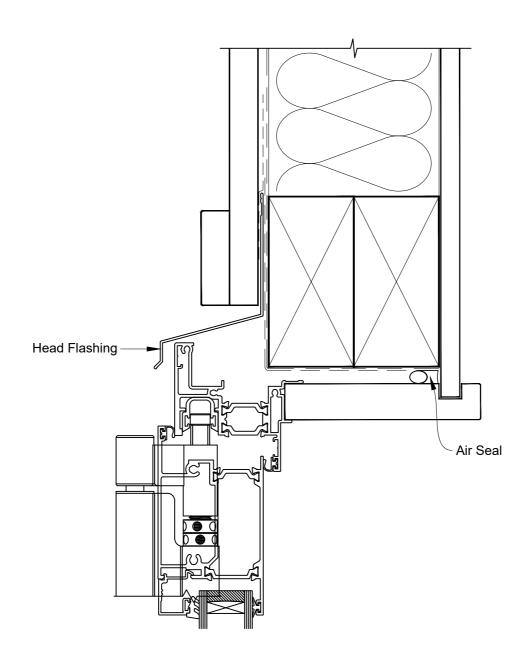

### INSTALLATION DETAIL - RESIDENTIAL THERMAL HEART BIFOLD DOOR OPEN OUT ON BOARD AND BATTEN DIRECT FIXED CLADDING

Date: 01.01.23 Scale: 1:2 CAD Ref.: TRBDBB-DH