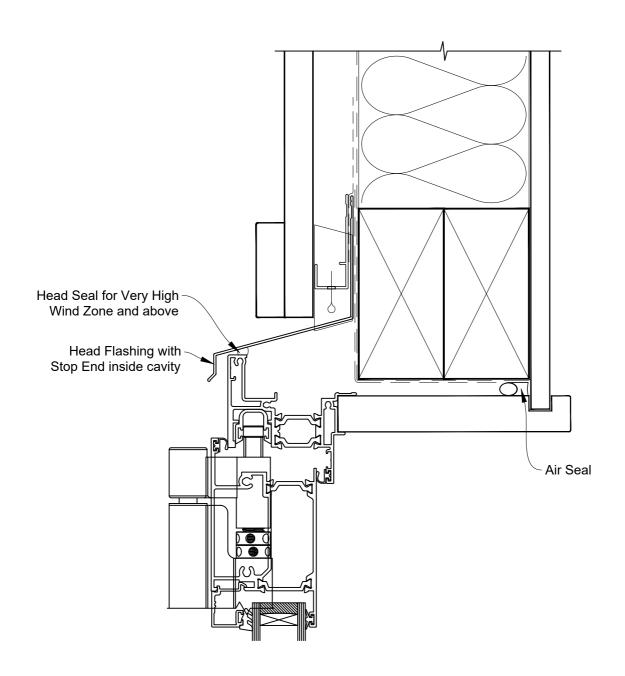

# INSTALLATION DETAIL - RESIDENTIAL THERMAL HEART BIFOLD DOOR OPEN OUT ON BOARD AND BATTEN CAVITY CONSTRUCTION

Date: 01.01.23 Scale: 1:2 CAD Ref.: TRBDBB-CH