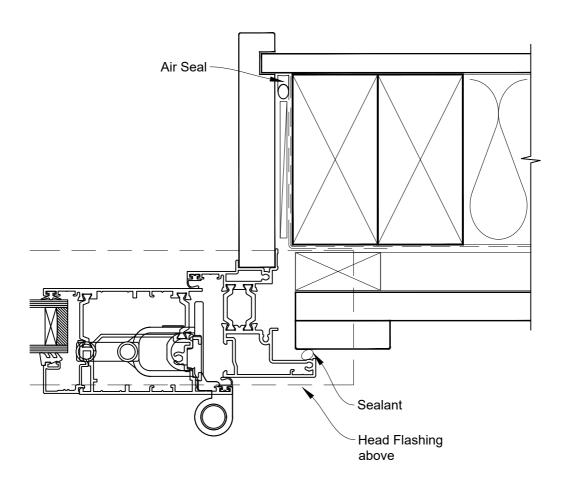

# INSTALLATION DETAIL - RESIDENTIAL THERMAL HEART BIFOLD DOOR OPEN OUT ON BOARD AND BATTEN CAVITY CONSTRUCTION

Date: 01.01.23 Scale: 1:2 CAD Ref.: TRBDBB-CJ