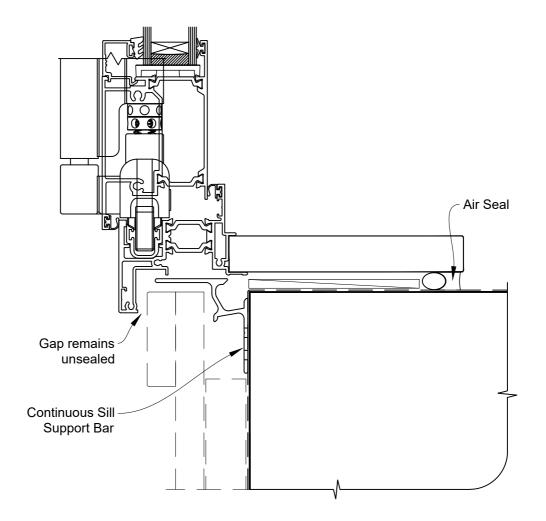

# INSTALLATION DETAIL - RESIDENTIAL THERMAL HEART BIFOLD DOOR OPEN OUT ON BOARD AND BATTEN CAVITY CONSTRUCTION

Date: 01.01.23 Scale: 1:2 CAD Ref.: TRBDBB-CS