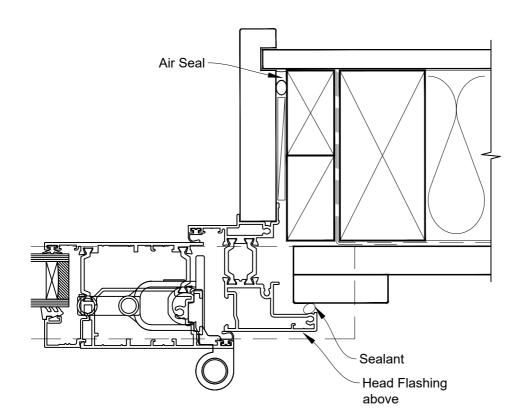

# INSTALLATION DETAIL - RESIDENTIAL THERMAL HEART BIFOLD DOOR OPEN OUT ON BOARD AND BATTEN CAVITY CONSTRUCTION

Date: 01.01.23 Scale: 1:2 CAD Ref.: TRBDBB-CH

# INSTALLATION DETAIL - RESIDENTIAL THERMAL HEART BIFOLD DOOR OPEN OUT ON BOARD AND BATTEN CAVITY CONSTRUCTION

Date: 01.01.23 Scale: 1:2 CAD Ref.: TRBDBB-CJ

# INSTALLATION DETAIL - RESIDENTIAL THERMAL HEART BIFOLD DOOR OPEN OUT ON BOARD AND BATTEN CAVITY CONSTRUCTION

Date: 01.01.23 Scale: 1:2 CAD Ref.: TRBDBB-CS