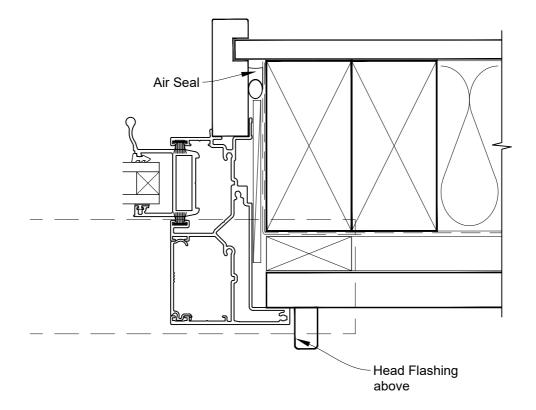

# INSTALLATION DETAIL - ALTHERM RESIDENTIAL TWIN SLIDER WINDOW ON RUSTICATED WEATHERBOARD - CAVITY CONSTRUCTION

Date: 01.04.19 Scale: 1:2 CAD Ref.: ARTWRW-CSJ