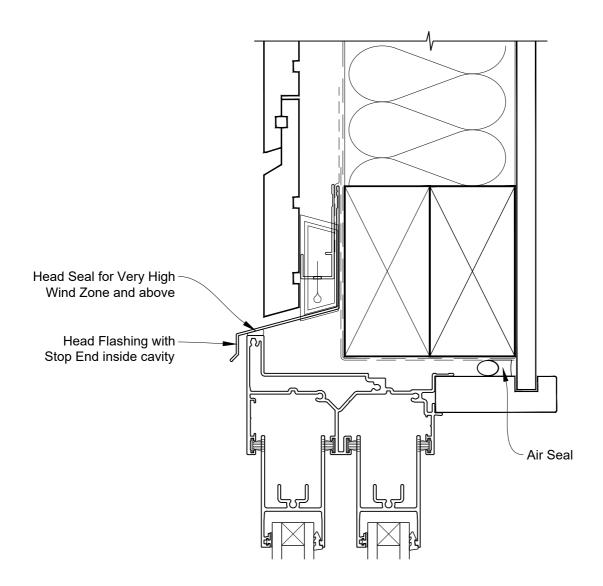

## INSTALLATION DETAIL - ALTHERM RESIDENTIAL TWIN SLIDER WINDOW ON RUSTICATED WEATHERBOARD - CAVITY CONSTRUCTION

Date: 01.04.19 Scale: 1:2 CAD Ref.: ARTWRW-CSH