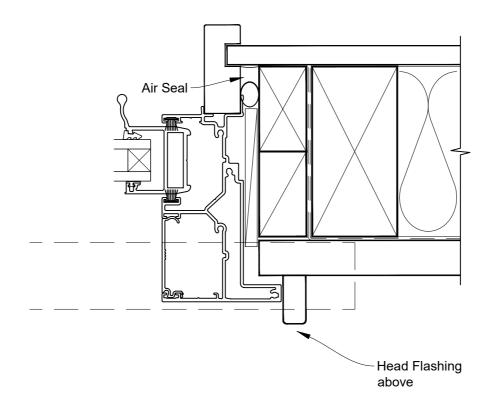

# INSTALLATION DETAIL - ALTHERM RESIDENTIAL TWIN SLIDER WINDOW ON RUSTICATED WEATHERBOARD - CAVITY CONSTRUCTION

Date: 01.04.19 Scale: 1:2 CAD Ref.: ARTWRW-CSJ