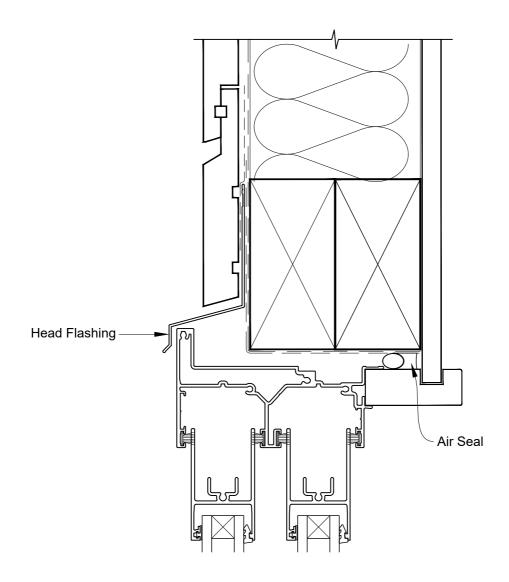

## INSTALLATION DETAIL - ALTHERM RESIDENTIAL TWIN SLIDER WINDOW ON RUSTICATED WEATHERBOARD - CAVITY CONSTRUCTION

Date: 01.04.19 Scale: 1:2 CAD Ref.: ARTWRW-CSH