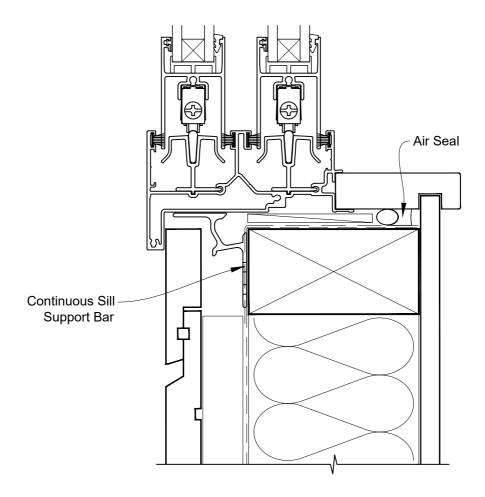

# INSTALLATION DETAIL - ALTHERM RESIDENTIAL TWIN SLIDER WINDOW ON RUSTICATED WEATHERBOARD - CAVITY CONSTRUCTION

Date: 01.04.19 Scale: 1:2 CAD Ref.: ARTWRW-CSS