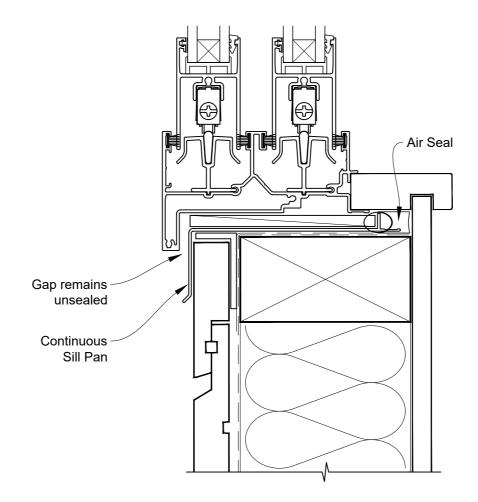

# INSTALLATION DETAIL - ALTHERM RESIDENTIAL TWIN SLIDER WINDOW ON RUSTICATED WEATHERBOARD - CAVITY CONSTRUCTION

Date: 01.04.19 Scale: 1:2 CAD Ref.: ARTWRW-CSS