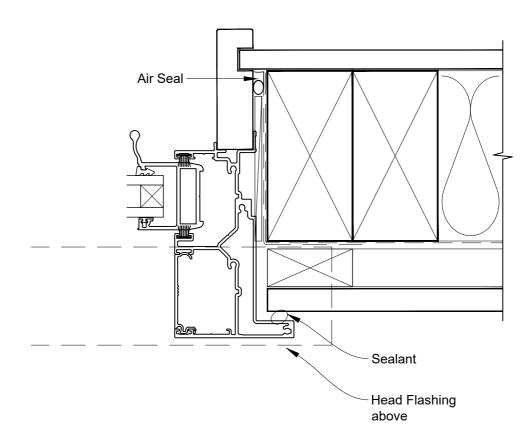

# INSTALLATION DETAIL - ALTHERM RESIDENTIAL TWIN SLIDER WINDOW ON FLAT SHEET CAVITY CONSTRUCTION

Date: 01.04.19 Scale: 1:2 CAD Ref.: ARTWFS-CSJ