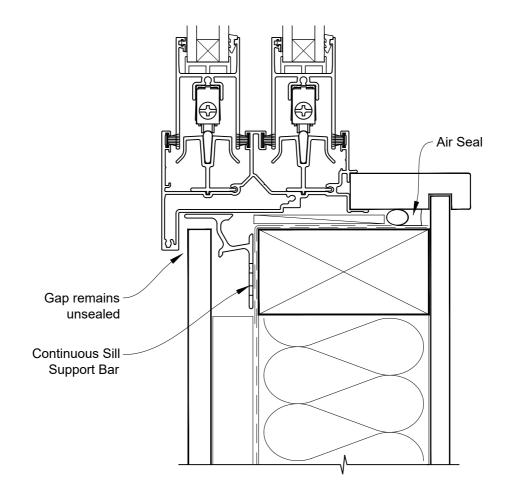

# INSTALLATION DETAIL - ALTHERM RESIDENTIAL TWIN SLIDER WINDOW ON FLAT SHEET CAVITY CONSTRUCTION

**Date:** 01.04.19 **Scale:** 1:2