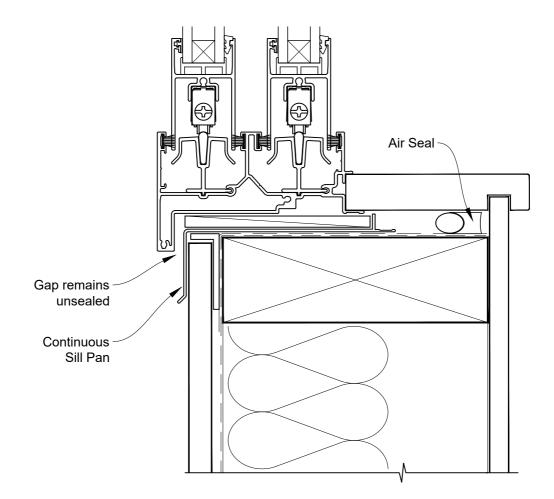

### INSTALLATION DETAIL - ALTHERM RESIDENTIAL TWIN SLIDER WINDOW ON FLAT SHEET DIRECT FIXED CLADDING

Date: 01.04.19 Scale: 1:2 CAD Ref.: ARTWFS-DSH

## INSTALLATION DETAIL - ALTHERM RESIDENTIAL TWIN SLIDER WINDOW ON FLAT SHEET DIRECT FIXED CLADDING

Date: 01.04.19 Scale: 1:2 CAD Ref.: ARTWFS-DSJ

#### INSTALLATION DETAIL - ALTHERM RESIDENTIAL TWIN SLIDER WINDOW ON FLAT SHEET DIRECT FIXED CLADDING

Date: 01.04.19 Scale: 1:2 CAD Ref.: ARTWFS-DSS