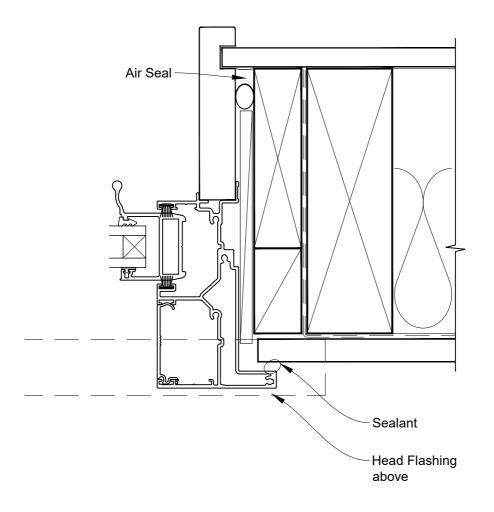

# INSTALLATION DETAIL - ALTHERM RESIDENTIAL TWIN SLIDER WINDOW ON FLAT SHEET CAVITY CONSTRUCTION

**Date:** 01.04.19 **Scale:** 1:2

# INSTALLATION DETAIL - ALTHERM RESIDENTIAL TWIN SLIDER WINDOW ON FLAT SHEET CAVITY CONSTRUCTION

Date: 01.04.19 Scale: 1:2 CAD Ref.: ARTWFS-CSJ

## INSTALLATION DETAIL - ALTHERM RESIDENTIAL TWIN SLIDER WINDOW ON FLAT SHEET CAVITY CONSTRUCTION

Date: 01.04.19 Scale: 1:2 CAD Ref.: ARTWFS-CSS