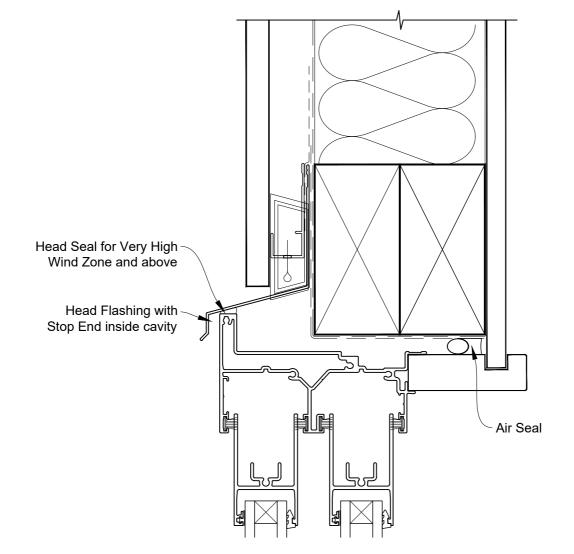

## INSTALLATION DETAIL - ALTHERM RESIDENTIAL TWIN SLIDER WINDOW ON FLAT SHEET CAVITY CONSTRUCTION

Date: 01.04.19 Scale: 1:2 CAD Ref.: ARTWFS-CSS