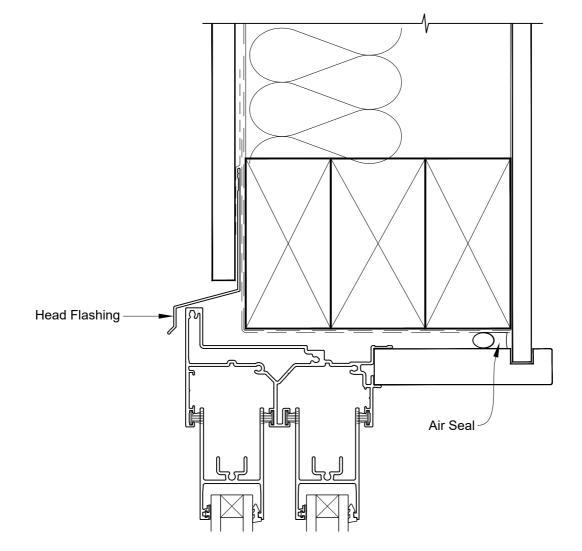

#### INSTALLATION DETAIL - ALTHERM RESIDENTIAL TWIN SLIDER WINDOW ON FLAT SHEET DIRECT FIXED CLADDING

Date: 01.04.19 Scale: 1:2 CAD Ref.: ARTWFS-DSS