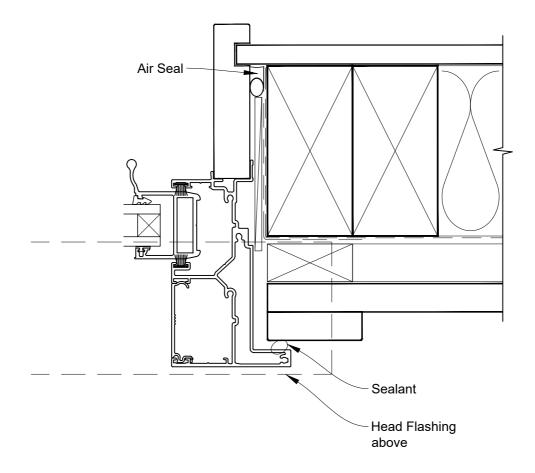

# INSTALLATION DETAIL - ALTHERM RESIDENTIAL TWIN SLIDER WINDOW ON BOARD & BATTEN CAVITY CONSTRUCTION

Date: 01.04.19 Scale: 1:2 CAD Ref.: ARTWBB-CSJ