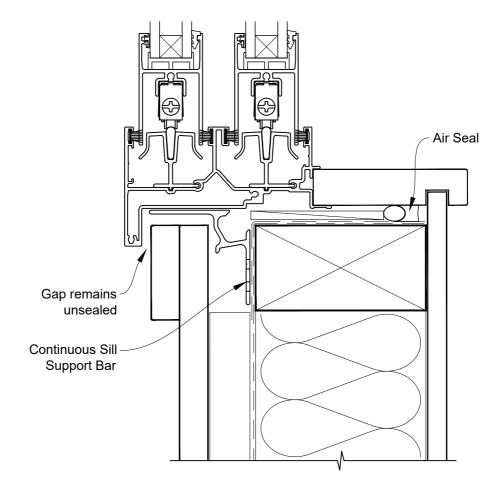

# INSTALLATION DETAIL - ALTHERM RESIDENTIAL TWIN SLIDER WINDOW ON BOARD & BATTEN CAVITY CONSTRUCTION

Date: 01.04.19 Scale: 1:2 CAD Ref.: ARTWBB-CSS