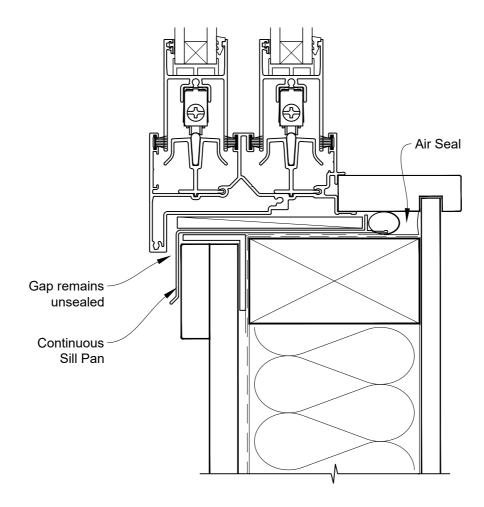

# INSTALLATION DETAIL - ALTHERM RESIDENTIAL TWIN SLIDER WINDOW ON BOARD & BATTEN DIRECT FIXED CLADDING

Date: 01.04.19 Scale: 1:2 CAD Ref.: ARTWBB-DSH