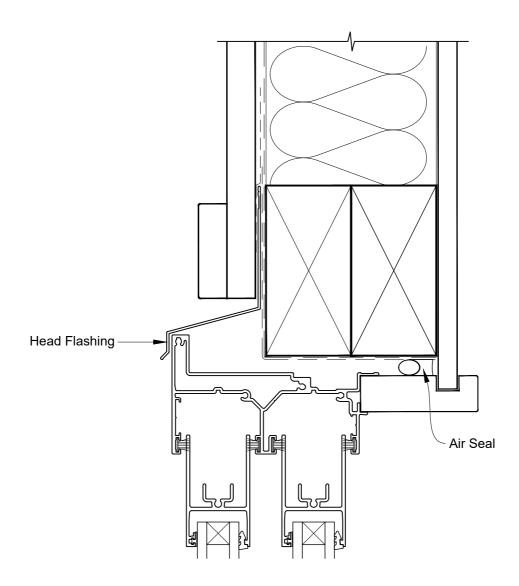

# INSTALLATION DETAIL - ALTHERM RESIDENTIAL TWIN SLIDER WINDOW ON BOARD & BATTEN DIRECT FIXED CLADDING

Date: 01.04.19 Scale: 1:2 CAD Ref.: ARTWBB-DSH