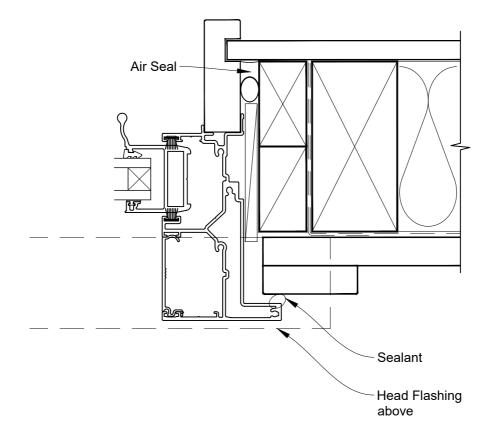

# INSTALLATION DETAIL - ALTHERM RESIDENTIAL TWIN SLIDER WINDOW ON BOARD & BATTEN CAVITY CONSTRUCTION

Date: 01.04.19 Scale: 1:2 CAD Ref.: ARTWBB-CSH