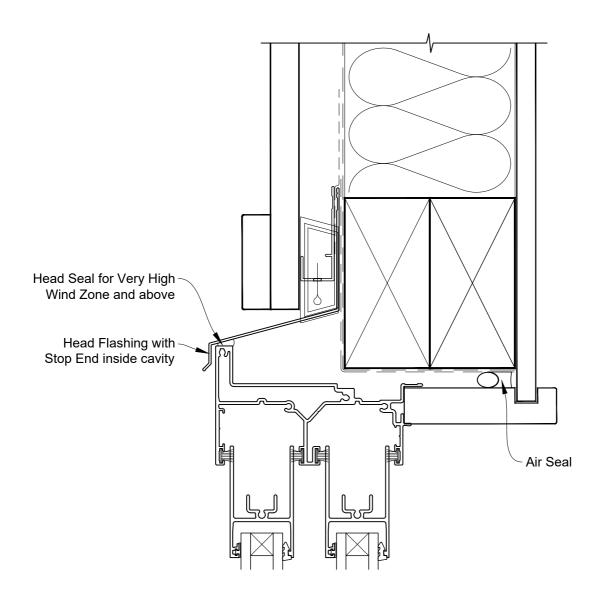

# INSTALLATION DETAIL - ALTHERM RESIDENTIAL TWIN SLIDER WINDOW ON BOARD & BATTEN CAVITY CONSTRUCTION

Date: 01.04.19 Scale: 1:2 CAD Ref.: ARTWBB-CSH