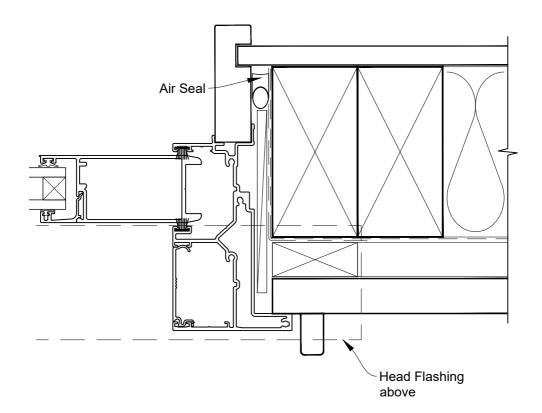

# INSTALLATION DETAIL - ALTHERM RESIDENTIAL TWIN SLIDER DOOR ON RUSTICATED WEATHERBOARD CAVITY CONSTRUCTION

Date: 01.04.19 Scale: 1:2 CAD Ref.: ARTSRW-CSJ