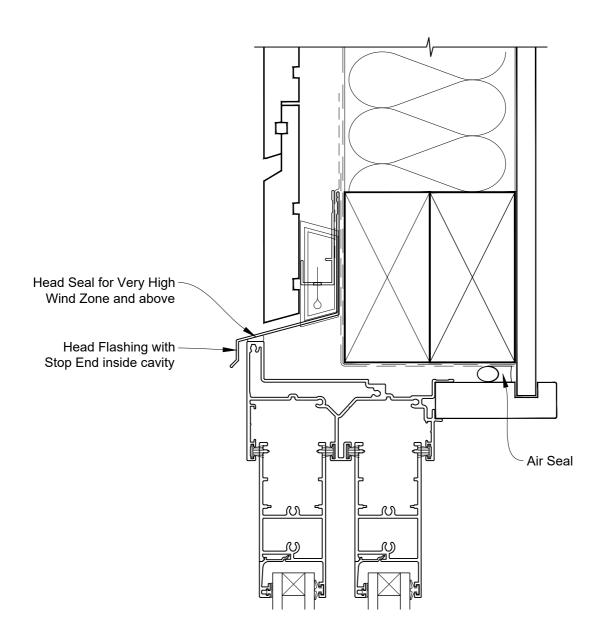

# INSTALLATION DETAIL - ALTHERM RESIDENTIAL TWIN SLIDER DOOR ON RUSTICATED WEATHERBOARD CAVITY CONSTRUCTION

Date: 01.04.19 Scale: 1:2 CAD Ref.: ARTSRW-CSH