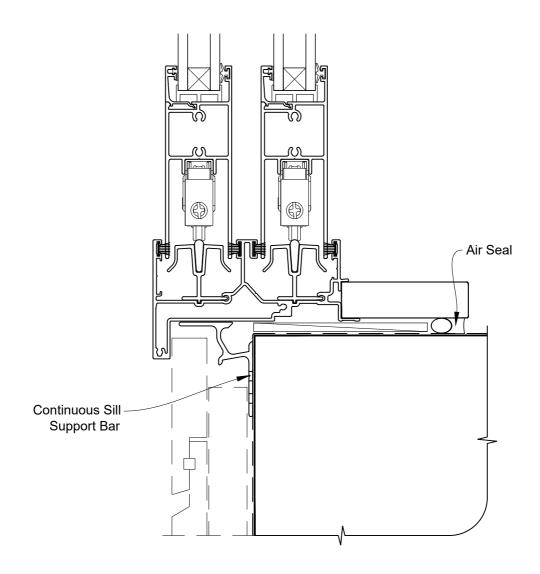

# INSTALLATION DETAIL - ALTHERM RESIDENTIAL TWIN SLIDER DOOR ON RUSTICATED WEATHERBOARD CAVITY CONSTRUCTION

Date: 01.04.19 Scale: 1:2 CAD Ref.: ARTSRW-CSS