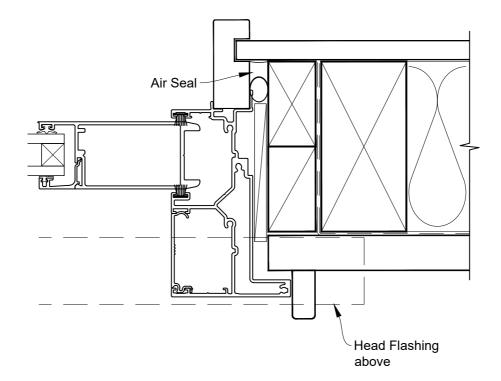

# INSTALLATION DETAIL - ALTHERM RESIDENTIAL TWIN SLIDER DOOR ON RUSTICATED WEATHERBOARD CAVITY CONSTRUCTION

Date: 01.04.19 Scale: 1:2 CAD Ref.: ARTSRW-CSH