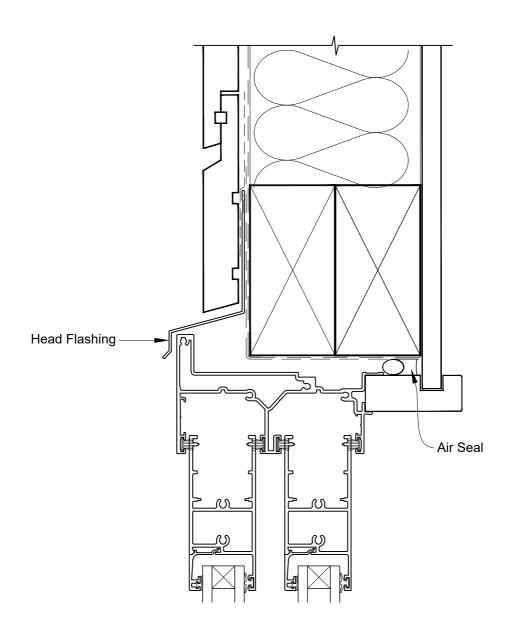

## INSTALLATION DETAIL - ALTHERM RESIDENTIAL TWIN SLIDER DOOR ON RUSTICATED WEATHERBOARD DIRECT FIXED CONSTRUCTION

Date: 01.04.19 Scale: 1:2 CAD Ref.: ARTSRW-DSH