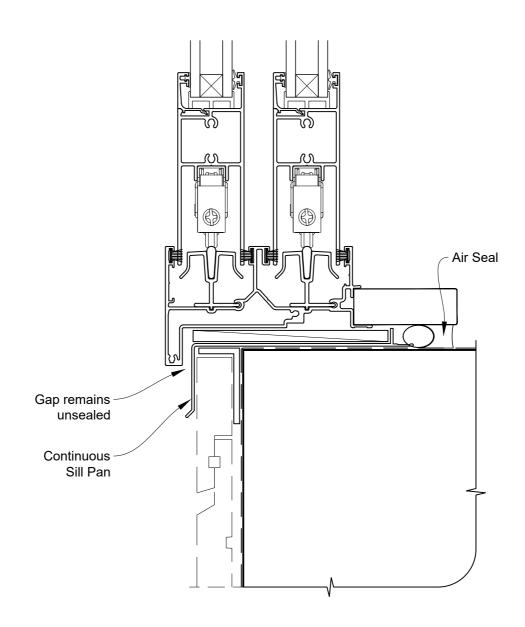

# INSTALLATION DETAIL - ALTHERM RESIDENTIAL TWIN SLIDER DOOR ON RUSTICATED WEATHERBOARD CAVITY CONSTRUCTION

Date: 01.04.19 Scale: 1:2 CAD Ref.: ARTSRW-CSS