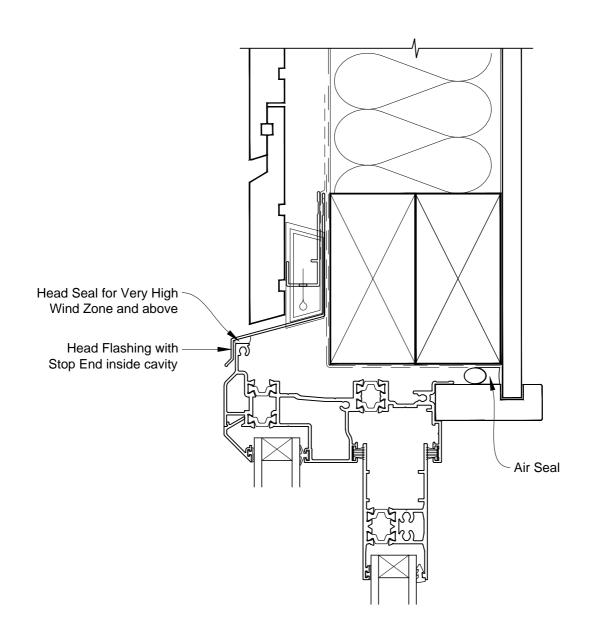

# INSTALLATION DETAIL - ALTHERM RESIDENTIAL THERMAL HEART - SLIDING DOOR ON RUSTICATED WEATHERBOARD CAVITY CONSTRUCTION

Date: 01.03.14 Scale: 1:2 CAD Ref.: ATSDRW-CH