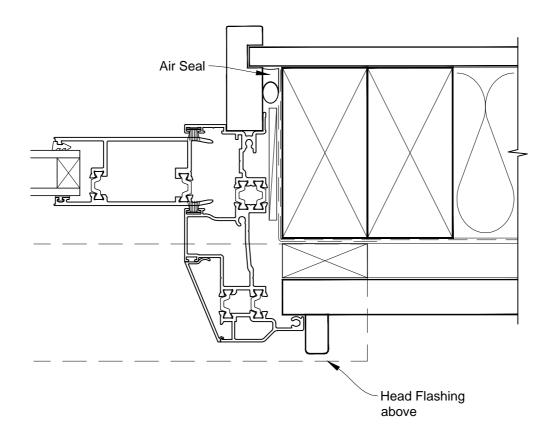

# INSTALLATION DETAIL - ALTHERM RESIDENTIAL THERMAL HEART - SLIDING DOOR ON RUSTICATED WEATHERBOARD CAVITY CONSTRUCTION

Date: 01.03.14 Scale: 1:2 CAD Ref.: ATSDRW-CJ