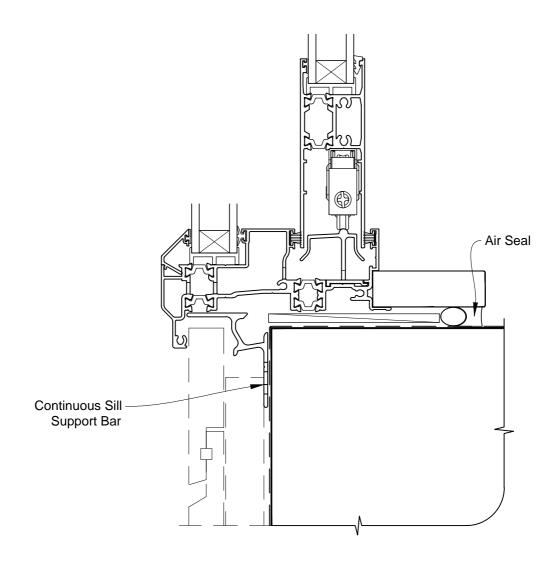

# INSTALLATION DETAIL - ALTHERM RESIDENTIAL THERMAL HEART - SLIDING DOOR ON RUSTICATED WEATHERBOARD CAVITY CONSTRUCTION

Date: 01.03.14 Scale: 1:2 CAD Ref.: ATSDRW-CS