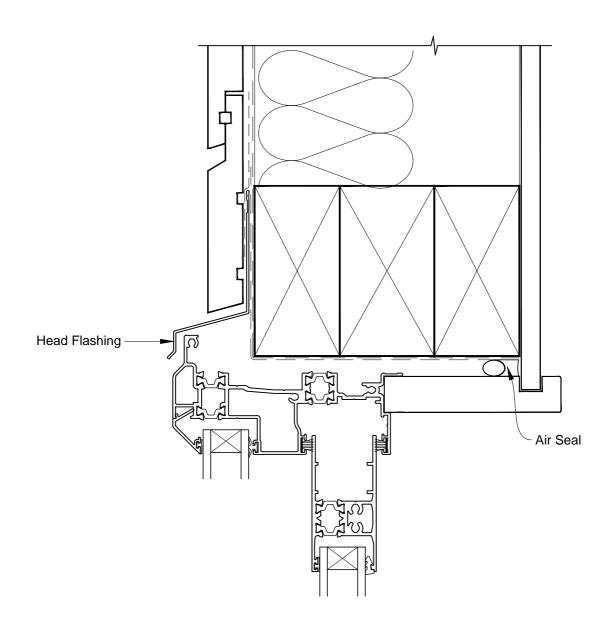

# INSTALLATION DETAIL - ALTHERM RESIDENTIAL THERMAL HEART - SLIDING DOOR ON RUSTICATED WEATHERBOARD DIRECT FIXED CLADDING

Date: 01.03.14 Scale: 1:2 CAD Ref.: ATSDRW-DH