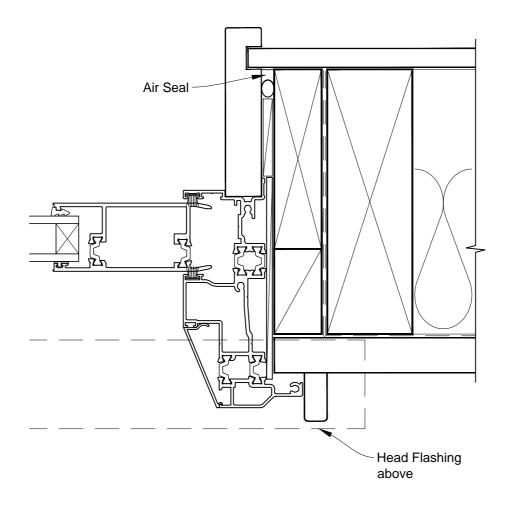

# INSTALLATION DETAIL - ALTHERM RESIDENTIAL THERMAL HEART - SLIDING DOOR ON RUSTICATED WEATHERBOARD CAVITY CONSTRUCTION

Date: 01.03.14 Scale: 1:2 CAD Ref.: ATSDRW-CH

# INSTALLATION DETAIL - ALTHERM RESIDENTIAL THERMAL HEART - SLIDING DOOR ON RUSTICATED WEATHERBOARD CAVITY CONSTRUCTION

Date: 01.03.14 Scale: 1:2 CAD Ref.: ATSDRW-CJ

# INSTALLATION DETAIL - ALTHERM RESIDENTIAL THERMAL HEART - SLIDING DOOR ON RUSTICATED WEATHERBOARD CAVITY CONSTRUCTION

Date: 01.03.14 Scale: 1:2 CAD Ref.: ATSDRW-CS