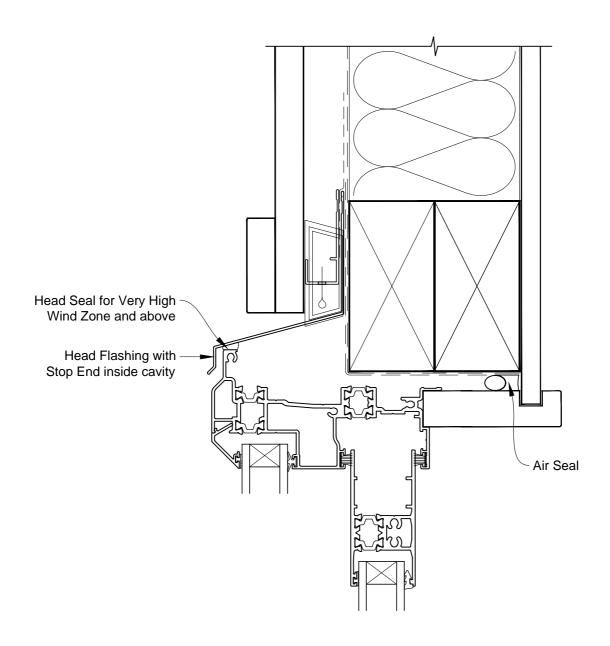

# INSTALLATION DETAIL - ALTHERM RESIDENTIAL THERMAL HEART - SLIDING DOOR ON BOARD & BATTEN CAVITY CONSTRUCTION

Date: 01.03.14 Scale: 1:2 CAD Ref.: ATSDBB-CH