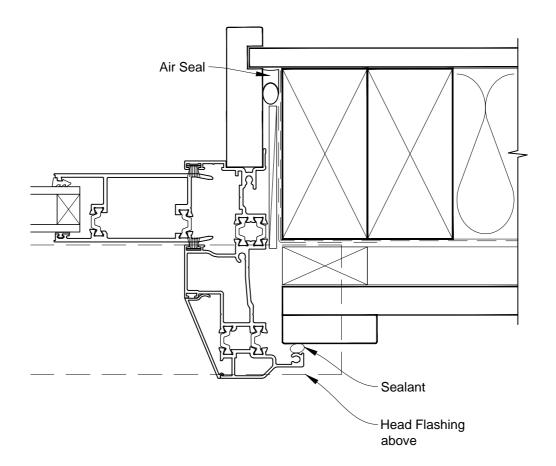

# INSTALLATION DETAIL - ALTHERM RESIDENTIAL THERMAL HEART - SLIDING DOOR ON BOARD & BATTEN CAVITY CONSTRUCTION

Date: 01.03.14 Scale: 1:2 CAD Ref.: ATSDBB-CJ