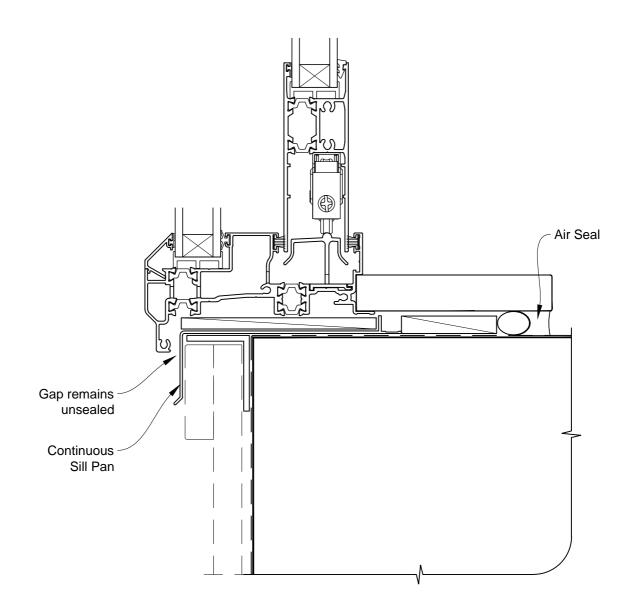

# INSTALLATION DETAIL - ALTHERM RESIDENTIAL THERMAL HEART - SLIDING DOOR ON BOARD & BATTEN DIRECT FIXED CLADDING

Date: 01.03.14 Scale: 1:2 CAD Ref.: ATSDBB-DH

# INSTALLATION DETAIL - ALTHERM RESIDENTIAL THERMAL HEART - SLIDING DOOR ON BOARD & BATTEN DIRECT FIXED CLADDING

Date: 01.03.14 Scale: 1:2 CAD Ref.: ATSDBB-DJ

# INSTALLATION DETAIL - ALTHERM RESIDENTIAL THERMAL HEART - SLIDING DOOR ON BOARD & BATTEN DIRECT FIXED CLADDING

Date: 01.03.14 Scale: 1:2 CAD Ref.: ATSDBB-DS