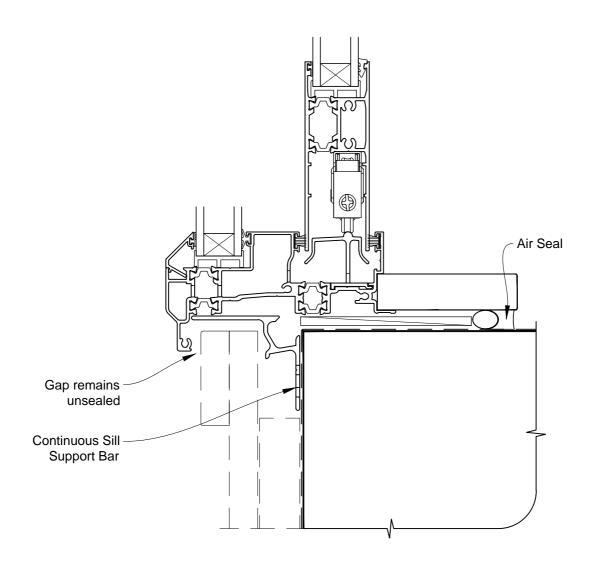

# INSTALLATION DETAIL - ALTHERM RESIDENTIAL THERMAL HEART - SLIDING DOOR ON BOARD & BATTEN CAVITY CONSTRUCTION

Date: 01.03.14 Scale: 1:2 CAD Ref.: ATSDBB-CS