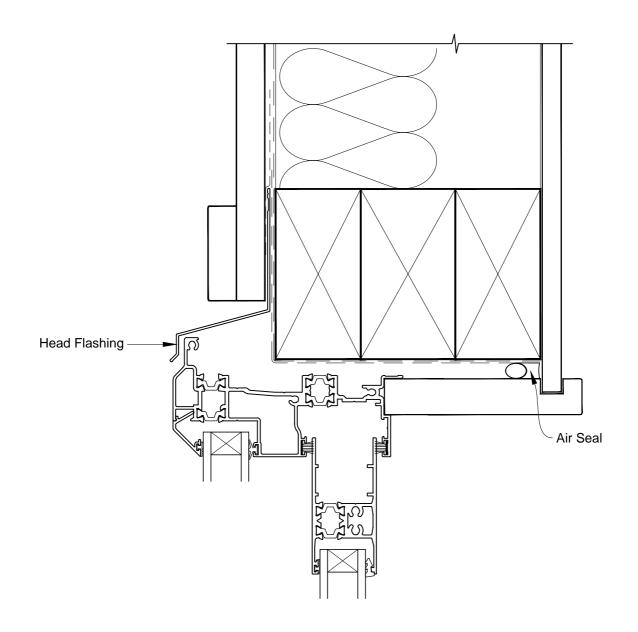

# INSTALLATION DETAIL - ALTHERM RESIDENTIAL THERMAL HEART - SLIDING DOOR ON BOARD & BATTEN DIRECT FIXED CLADDING

Date: 01.03.14 Scale: 1:2 CAD Ref.: ATSDBB-DH