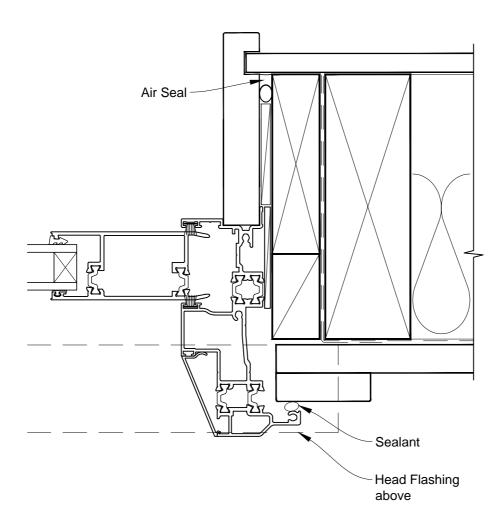

# INSTALLATION DETAIL - ALTHERM RESIDENTIAL THERMAL HEART - SLIDING DOOR ON BOARD & BATTEN CAVITY CONSTRUCTION

Date: 01.03.14 Scale: 1:2 CAD Ref.: ATSDBB-CH

# INSTALLATION DETAIL - ALTHERM RESIDENTIAL THERMAL HEART - SLIDING DOOR ON BOARD & BATTEN CAVITY CONSTRUCTION

Date: 01.03.14 Scale: 1:2 CAD Ref.: ATSDBB-CJ

# INSTALLATION DETAIL - ALTHERM RESIDENTIAL THERMAL HEART - SLIDING DOOR ON BOARD & BATTEN CAVITY CONSTRUCTION

Date: 01.03.14 Scale: 1:2 CAD Ref.: ATSDBB-CS