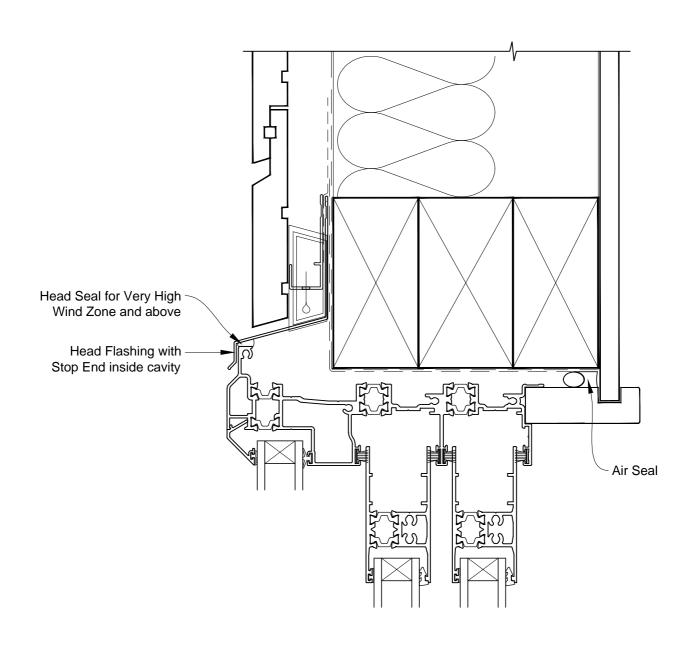

# INSTALLATION DETAIL - ALTHERM RESIDENTIAL THERMAL HEART - MULTISLIDER DOOR ON RUSTICATED WEATHERBOARD - CAVITY CONSTRUCTION

Date: 01.03.14 Scale: 1:2 CAD Ref.: ATMDRW-CH