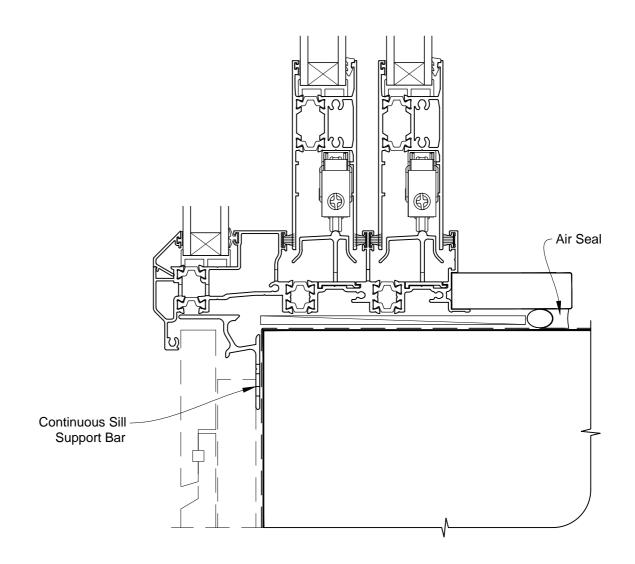

# INSTALLATION DETAIL - ALTHERM RESIDENTIAL THERMAL HEART - MULTISLIDER DOOR ON RUSTICATED WEATHERBOARD - CAVITY CONSTRUCTION

Date: 01.03.14 Scale: 1:2 CAD Ref.: ATMDRW-CS