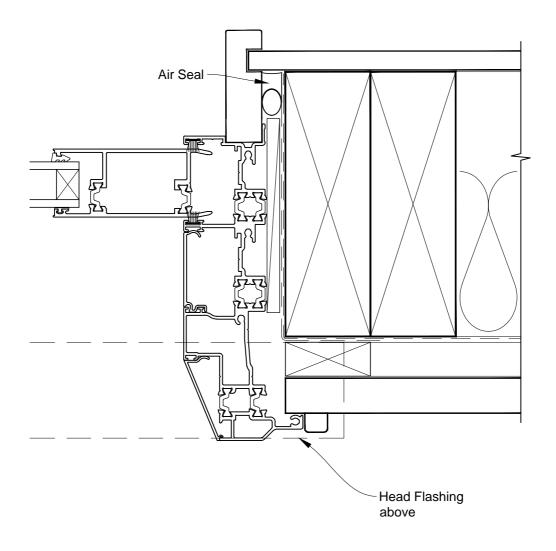

# INSTALLATION DETAIL - ALTHERM RESIDENTIAL THERMAL HEART - MULTISLIDER DOOR ON RUSTICATED WEATHERBOARD - CAVITY CONSTRUCTION

Date: 01.03.14 Scale: 1:2 CAD Ref.: ATMDRW-CJ