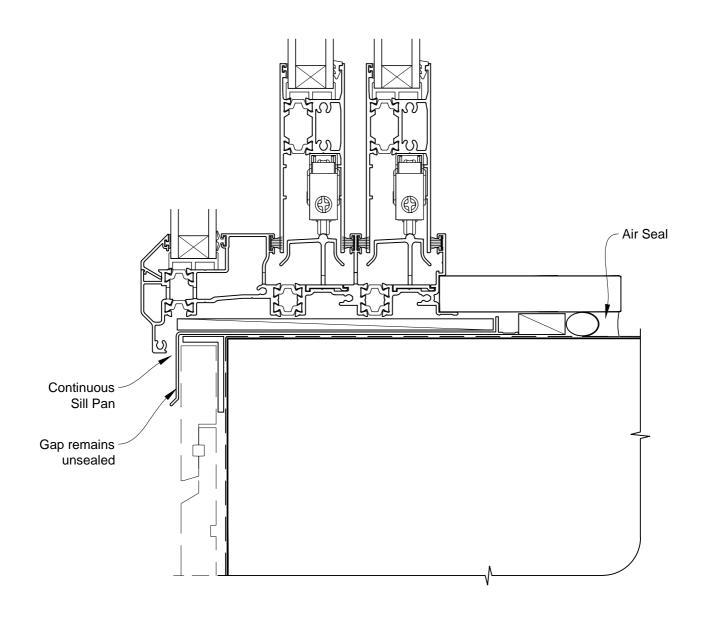

# INSTALLATION DETAIL - ALTHERM RESIDENTIAL THERMAL HEART - MULTISLIDER DOOR ON RUSTICATED WEATHERBOARD - CAVITY CONSTRUCTION

Date: 01.03.14 Scale: 1:2 CAD Ref.: ATMDRW-CS