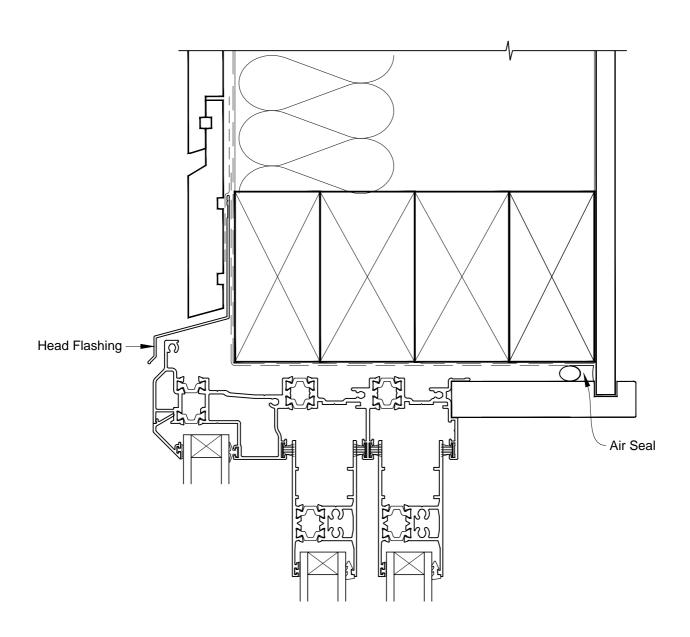

# INSTALLATION DETAIL - ALTHERM RESIDENTIAL THERMAL HEART - MULTISLIDER DOOR ON RUSTICATED WEATHERBOARD - DIRECT FIXED CLADDING

Date: 01.03.14 Scale: 1:2 CAD Ref.: ATMDRW-DH