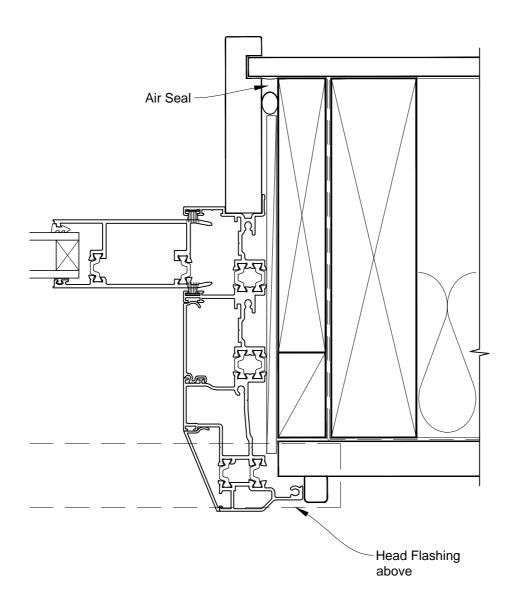

# INSTALLATION DETAIL - ALTHERM RESIDENTIAL THERMAL HEART - MULTISLIDER DOOR ON RUSTICATED WEATHERBOARD - CAVITY CONSTRUCTION

Date: 01.03.14 Scale: 1:2 CAD Ref.: ATMDRW-CH

# INSTALLATION DETAIL - ALTHERM RESIDENTIAL THERMAL HEART - MULTISLIDER DOOR ON RUSTICATED WEATHERBOARD - CAVITY CONSTRUCTION

Date: 01.03.14 Scale: 1:2 CAD Ref.: ATMDRW-CJ

# INSTALLATION DETAIL - ALTHERM RESIDENTIAL THERMAL HEART - MULTISLIDER DOOR ON RUSTICATED WEATHERBOARD - CAVITY CONSTRUCTION

Date: 01.03.14 Scale: 1:2 CAD Ref.: ATMDRW-CS