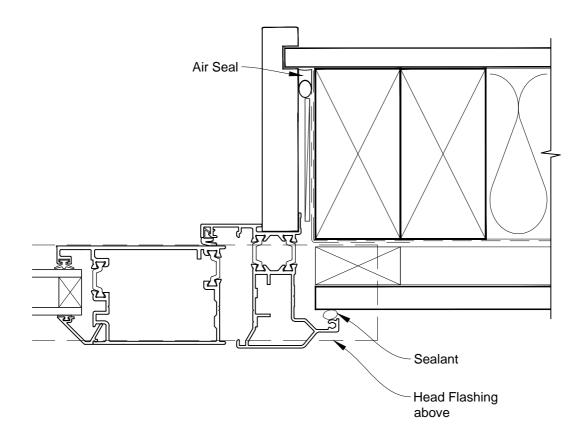

# INSTALLATION DETAIL - ALTHERM RESIDENTIAL THERMAL HEART - HINGED DOOR OPEN OUT ON FLAT SHEET DIRECT FIXED CLADDING

Date: 01.03.14 Scale: 1:2 CAD Ref.: ATHOFS-DH