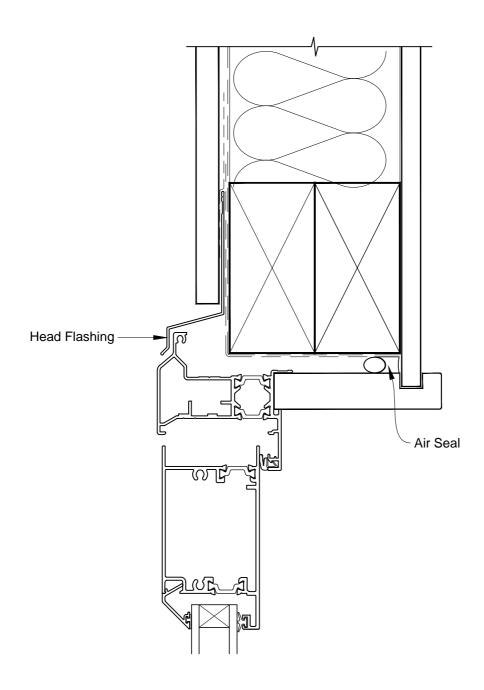

# INSTALLATION DETAIL - ALTHERM RESIDENTIAL THERMAL HEART - HINGED DOOR OPEN OUT ON FLAT SHEET DIRECT FIXED CLADDING

Date: 01.03.14 Scale: 1:2 CAD Ref.: ATHOFS-DH