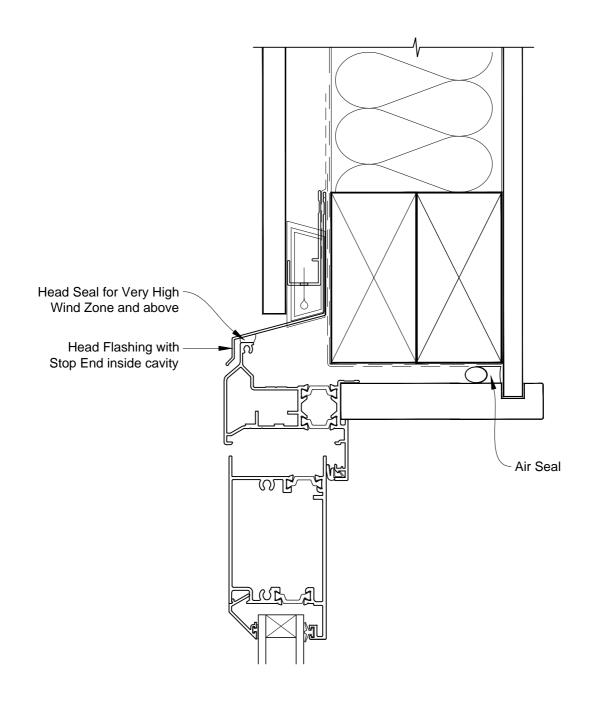

# INSTALLATION DETAIL - ALTHERM RESIDENTIAL THERMAL HEART - HINGED DOOR OPEN OUT ON FLAT SHEET CAVITY CONSTRUCTION

Date: 01.03.14 Scale: 1:2 CAD Ref.: ATHOFS-CH