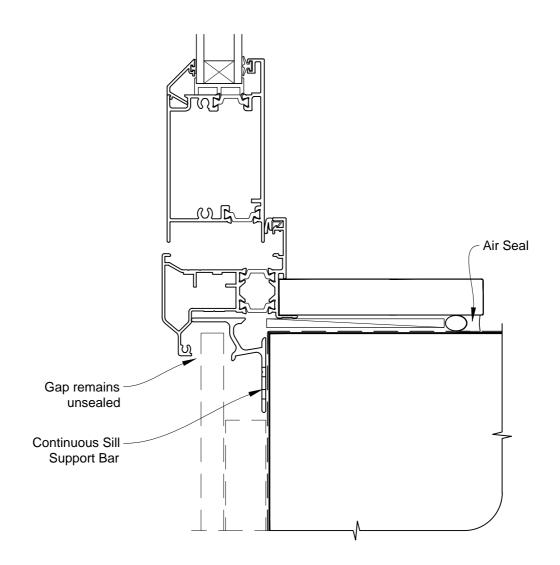

# INSTALLATION DETAIL - ALTHERM RESIDENTIAL THERMAL HEART - HINGED DOOR OPEN OUT ON FLAT SHEET CAVITY CONSTRUCTION

Date: 01.03.14 Scale: 1:2 CAD Ref.: ATHOFS-CS