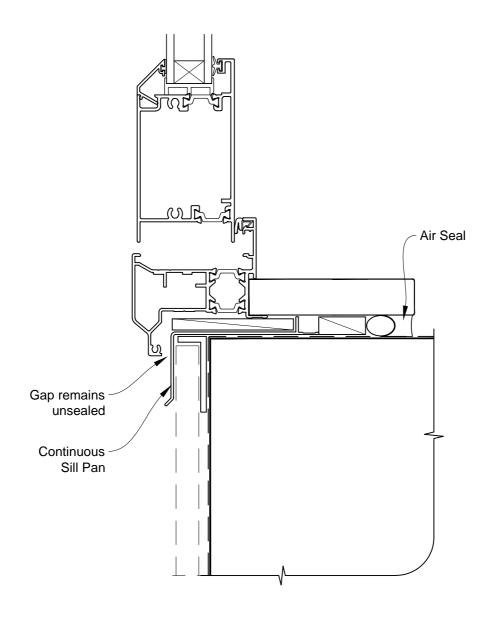

# INSTALLATION DETAIL - ALTHERM RESIDENTIAL THERMAL HEART - HINGED DOOR OPEN OUT ON FLAT SHEET CAVITY CONSTRUCTION

Date: 01.03.14 Scale: 1:2 CAD Ref.: ATHOFS-CS