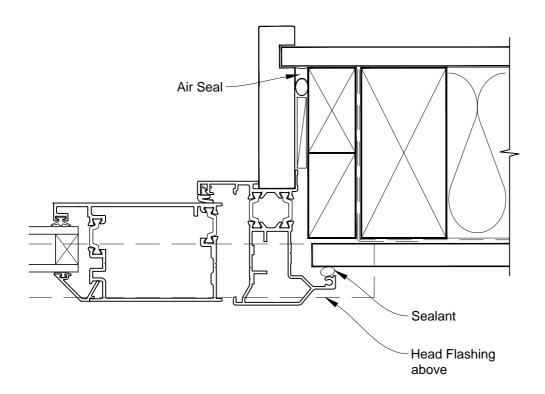

# INSTALLATION DETAIL - ALTHERM RESIDENTIAL THERMAL HEART - HINGED DOOR OPEN OUT ON FLAT SHEET CAVITY CONSTRUCTION

Date: 01.03.14 Scale: 1:2 CAD Ref.: ATHOFS-CH