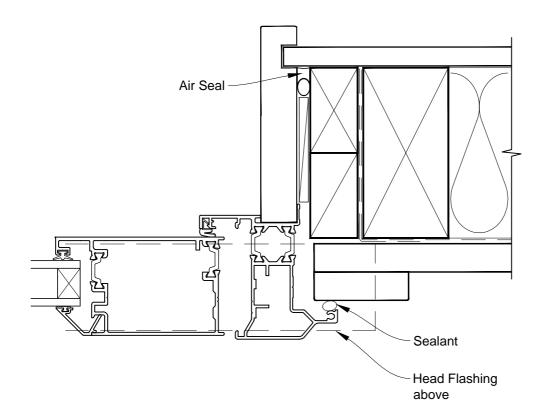

# INSTALLATION DETAIL - ALTHERM RESIDENTIAL THERMAL HEART - HINGED DOOR OPEN OUT DOOR ON BOARD & BATTEN CAVITY CONSTRUCTION

Date: 01.03.14 Scale: 1:2 CAD Ref.: ATHOBB-CJ