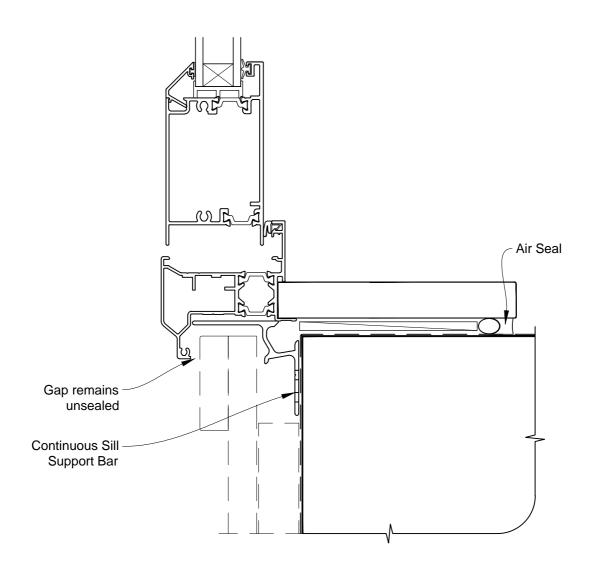

# INSTALLATION DETAIL - ALTHERM RESIDENTIAL THERMAL HEART - HINGED DOOR OPEN OUT DOOR ON BOARD & BATTEN CAVITY CONSTRUCTION

Date: 01.03.14 Scale: 1:2 CAD Ref.: ATHOBB-CS