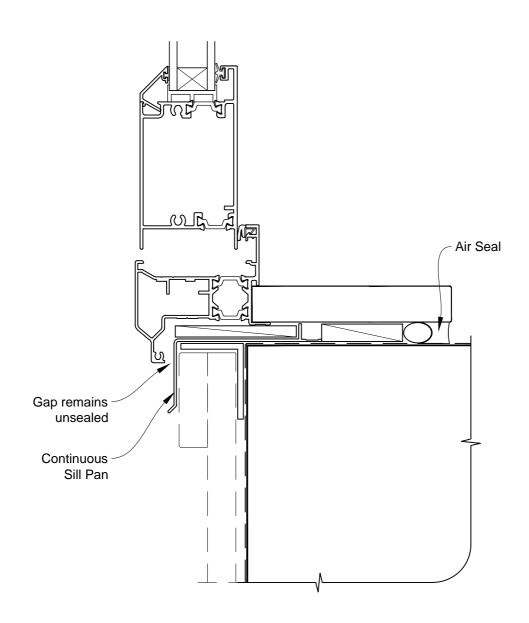

# INSTALLATION DETAIL - ALTHERM RESIDENTIAL THERMAL HEART - HINGED DOOR OPEN OUT DOOR ON BOARD & BATTEN CAVITY CONSTRUCTION

Date: 01.03.14 Scale: 1:2 CAD Ref.: ATHOBB-CS