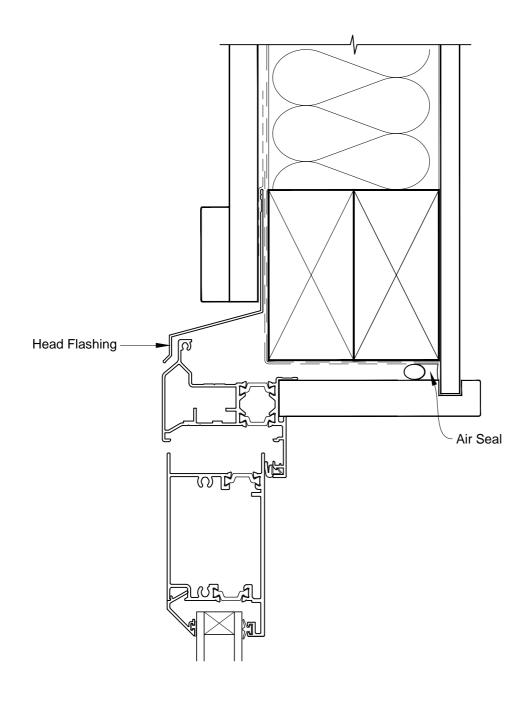

## INSTALLATION DETAIL - ALTHERM RESIDENTIAL THERMAL HEART - HINGED DOOR OPEN OUT DOOR ON BOARD & BATTEN CAVITY CONSTRUCTION

Date: 01.03.14 Scale: 1:2 CAD Ref.: ATHOBB-CH