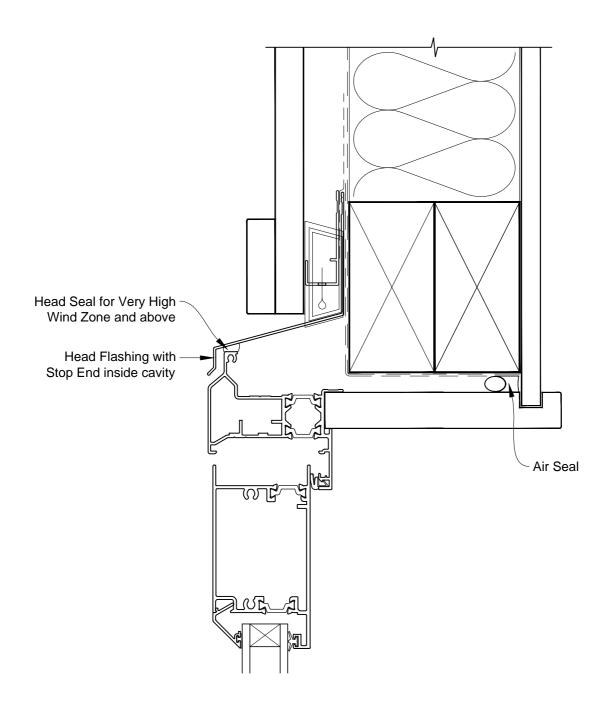

# INSTALLATION DETAIL - ALTHERM RESIDENTIAL THERMAL HEART - HINGED DOOR OPEN OUT DOOR ON BOARD & BATTEN CAVITY CONSTRUCTION

Date: 01.03.14 Scale: 1:2 CAD Ref.: ATHOBB-CS