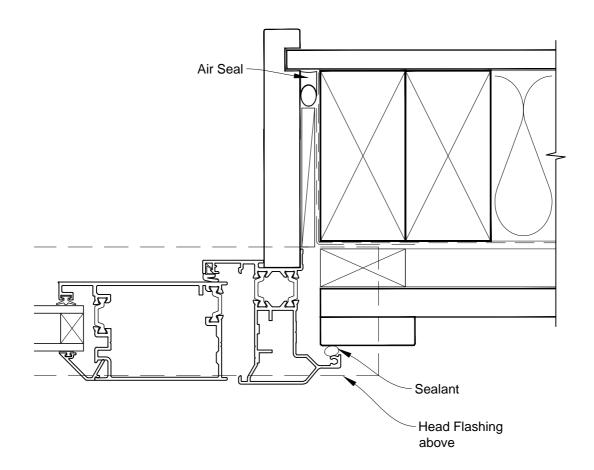

# INSTALLATION DETAIL - ALTHERM RESIDENTIAL THERMAL HEART - HINGED DOOR OPEN OUT DOOR ON BOARD & BATTEN CAVITY CONSTRUCTION

Date: 01.03.14 Scale: 1:2 CAD Ref.: ATHOBB-CJ