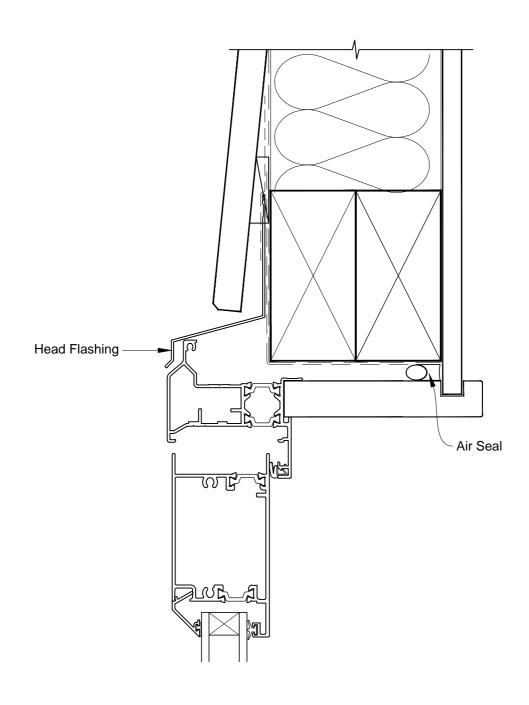

## INSTALLATION DETAIL - ALTHERM RESIDENTIAL THERMAL HEART - HINGED DOOR OPEN OUT ON BEVELBACK WEATHERBOARD - CAVITY CONSTRUCTION

Date: 01.03.14 Scale: 1:2 CAD Ref.: ATHOBW-CH