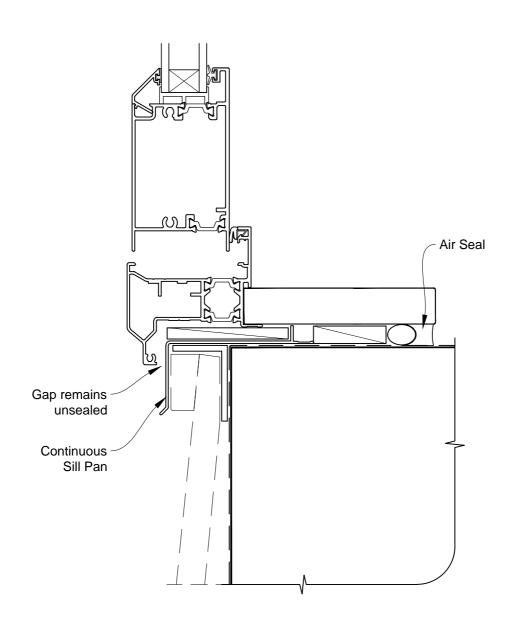

# INSTALLATION DETAIL - ALTHERM RESIDENTIAL THERMAL HEART - HINGED DOOR OPEN OUT ON BEVELBACK WEATHERBOARD - CAVITY CONSTRUCTION

Date: 01.03.14 Scale: 1:2 CAD Ref.: ATHOBW-CS