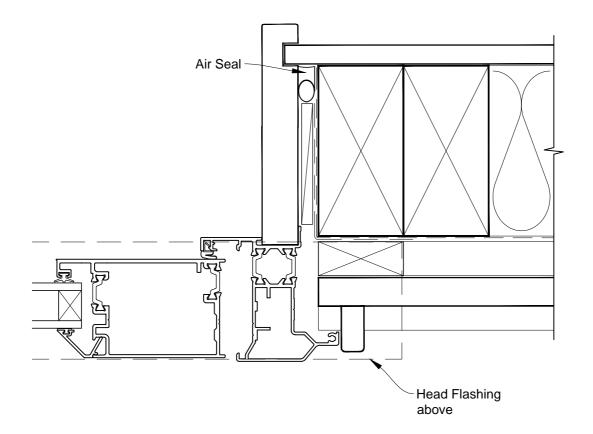

# INSTALLATION DETAIL - ALTHERM RESIDENTIAL THERMAL HEART - HINGED DOOR OPEN OUT ON BEVELBACK WEATHERBOARD - CAVITY CONSTRUCTION

Date: 01.03.14 Scale: 1:2 CAD Ref.: ATHOBW-CJ