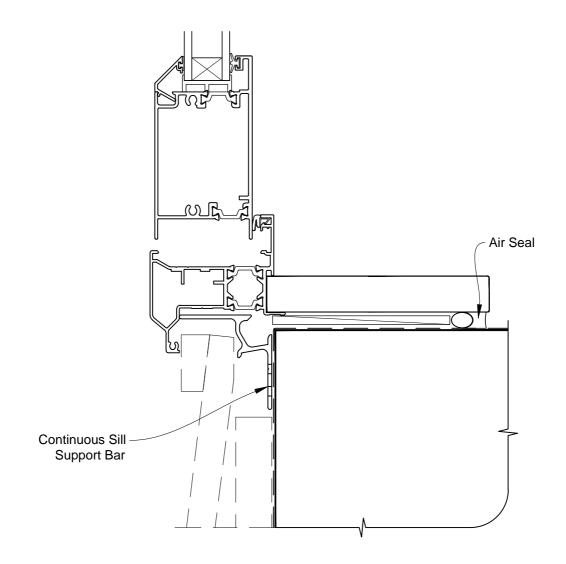

# INSTALLATION DETAIL - ALTHERM RESIDENTIAL THERMAL HEART - HINGED DOOR OPEN OUT ON BEVELBACK WEATHERBOARD - CAVITY CONSTRUCTION

Date: 01.03.14 Scale: 1:2 CAD Ref.: ATHOBW-CS