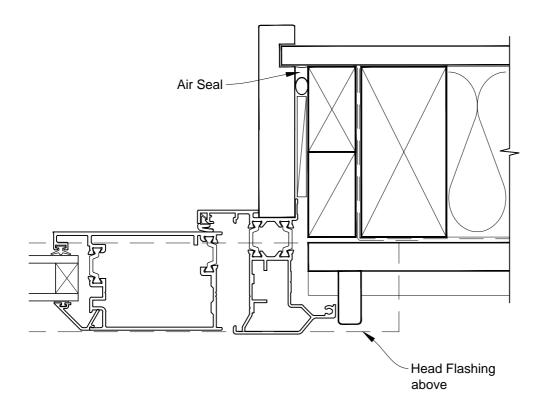

# INSTALLATION DETAIL - ALTHERM RESIDENTIAL THERMAL HEART - HINGED DOOR OPEN OUT ON BEVELBACK WEATHERBOARD - CAVITY CONSTRUCTION

Date: 01.03.14 Scale: 1:2 CAD Ref.: ATHOBW-CJ