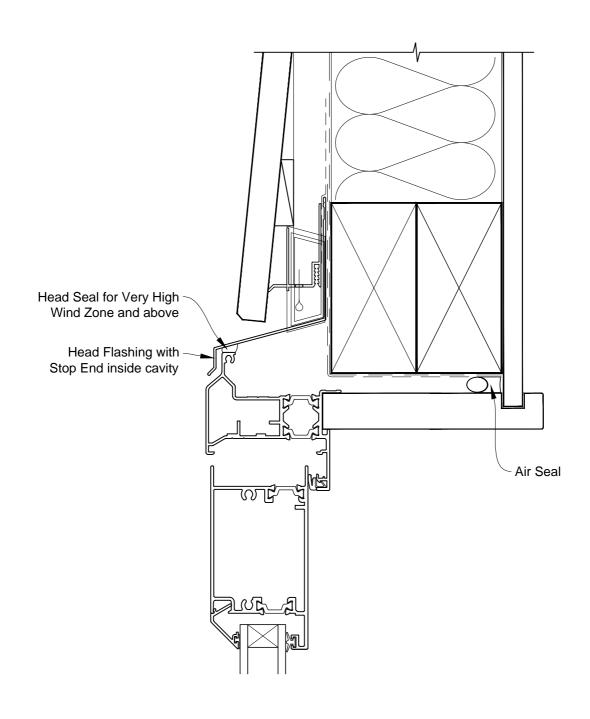

## INSTALLATION DETAIL - ALTHERM RESIDENTIAL THERMAL HEART - HINGED DOOR OPEN OUT ON BEVELBACK WEATHERBOARD - CAVITY CONSTRUCTION

Date: 01.03.14 Scale: 1:2 CAD Ref.: ATHOBW-CH