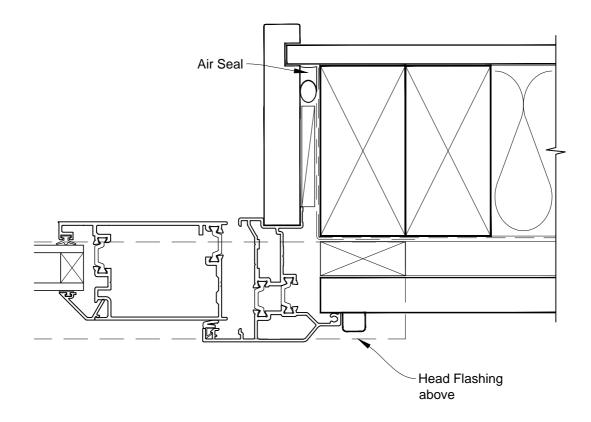

### **INSTALLATION DETAIL - ALTHERM RESIDENTIAL THERMAL HEART - HINGED DOOR OPEN IN ON RUSTICATED WEATHERBOARD - CAVITY CONSTRUCTION**

Date: 01.03.14

CAD Ref.: ATHIRW-CJ Scale: 1:2