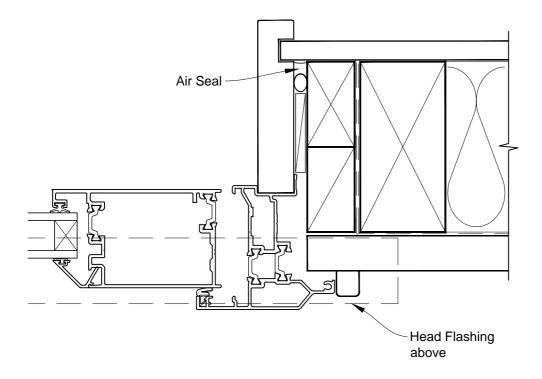

### INSTALLATION DETAIL - ALTHERM RESIDENTIAL THERMAL HEART - HINGED DOOR OPEN IN ON RUSTICATED WEATHERBOARD - CAVITY CONSTRUCTION

Date: 01.03.14

Scale: 1:2 CAD Ref.: ATHIRW-CH