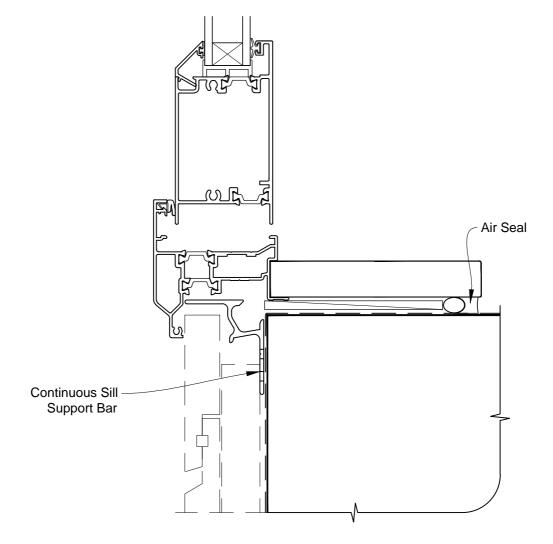

# INSTALLATION DETAIL - ALTHERM RESIDENTIAL THERMAL HEART - HINGED DOOR OPEN IN ON RUSTICATED WEATHERBOARD - CAVITY CONSTRUCTION

Date: 01.03.14

Scale: 1:2 CAD Re

CAD Ref.: ATHIRW-CS