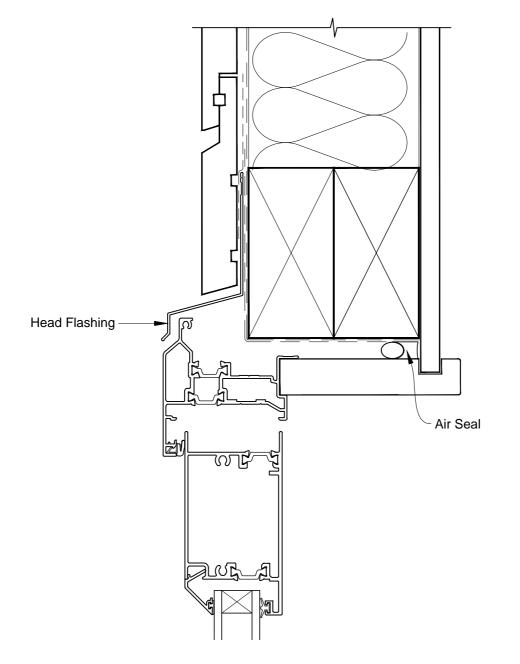

# INSTALLATION DETAIL - ALTHERM RESIDENTIAL THERMAL HEART - HINGED DOOR OPEN IN ON RUSTICATED WEATHERBOARD - DIRECT FIXED CLADDING

Date: 01.03.14

**Scale:** 1:2 **C** 

CAD Ref.: ATHIRW-DH