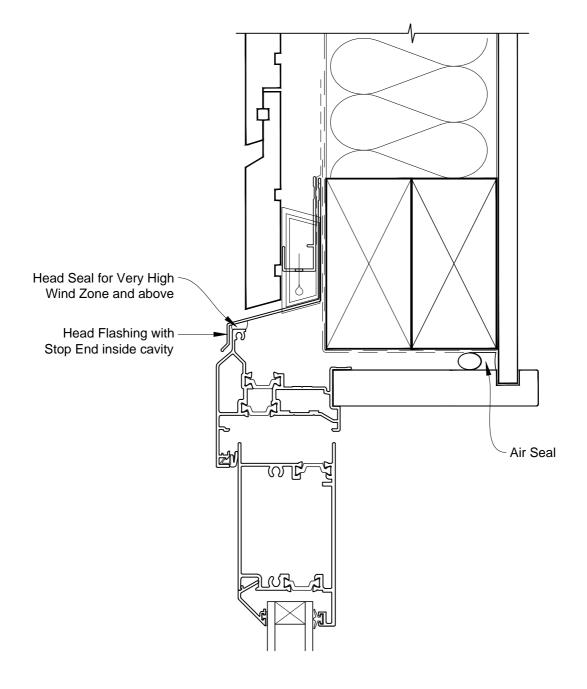

### INSTALLATION DETAIL - ALTHERM RESIDENTIAL THERMAL HEART - HINGED DOOR OPEN IN ON RUSTICATED WEATHERBOARD - CAVITY CONSTRUCTION

Date: 01.03.14

Scale: 1:2 CAD Ref.: ATHIRW-CH