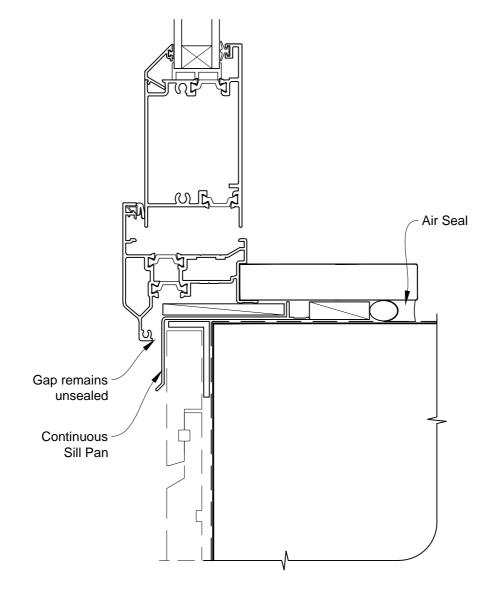

# INSTALLATION DETAIL - ALTHERM RESIDENTIAL THERMAL HEART - HINGED DOOR OPEN IN ON RUSTICATED WEATHERBOARD - CAVITY CONSTRUCTION

Date: 01.03.14

Scale: 1:2 CAD Re

CAD Ref.: ATHIRW-CS