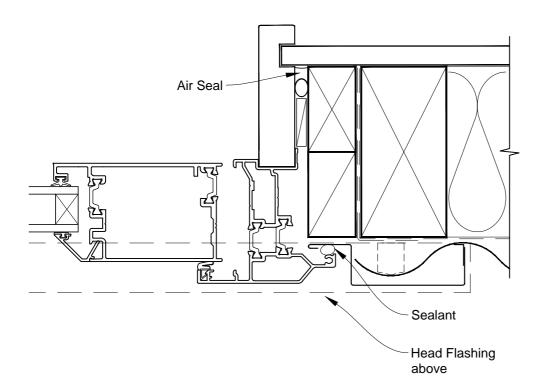

# INSTALLATION DETAIL - ALTHERM RESIDENTIAL THERMAL HEART - HINGED DOOR OPEN IN ON PROFILE METAL CAVITY CONSTRUCTION

Date: 01.03.14 Scale: 1:2 CAD Ref.: ATHIPM-CJ