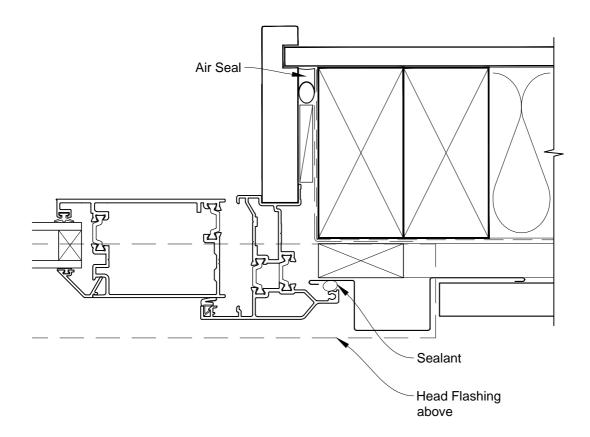

# INSTALLATION DETAIL - ALTHERM RESIDENTIAL THERMAL HEART - HINGED DOOR OPEN IN ON PROFILE METAL CAVITY CONSTRUCTION

Date: 01.03.14 Scale: 1:2 CAD Ref.: ATHIPM-CJ