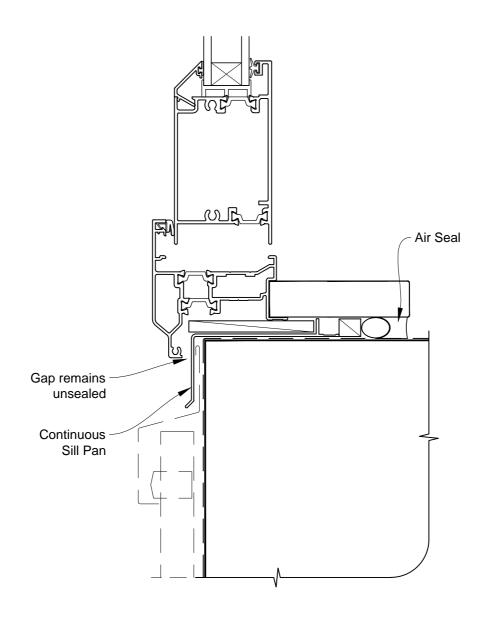

# INSTALLATION DETAIL - ALTHERM RESIDENTIAL THERMAL HEART - HINGED DOOR OPEN IN ON PROFILE METAL CAVITY CONSTRUCTION

Date: 01.03.14 Scale: 1:2 CAD Ref.: ATHIPM-CS