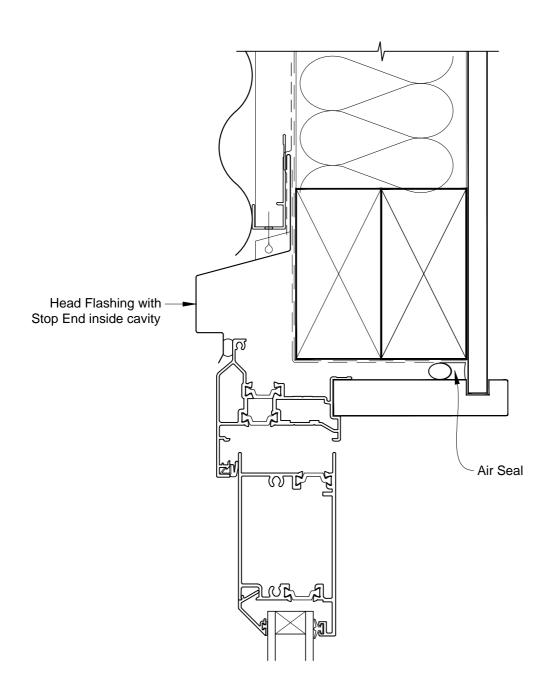

# INSTALLATION DETAIL - ALTHERM RESIDENTIAL THERMAL HEART - HINGED DOOR OPEN IN ON PROFILE METAL CAVITY CONSTRUCTION

Date: 01.03.14 Scale: 1:2 CAD Ref.: ATHIPM-CH