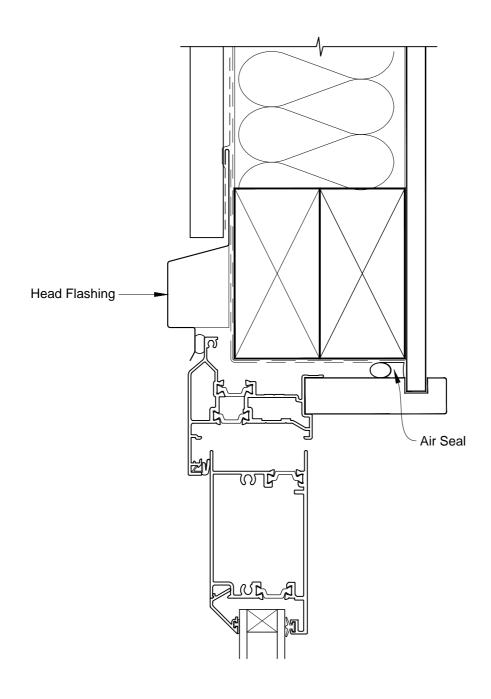

# INSTALLATION DETAIL - ALTHERM RESIDENTIAL THERMAL HEART - HINGED DOOR OPEN IN ON PROFILE METAL DIRECT FIXED CLADDING

Date: 01.03.14 Scale: 1:2 CAD Ref.: ATHIPM-DH