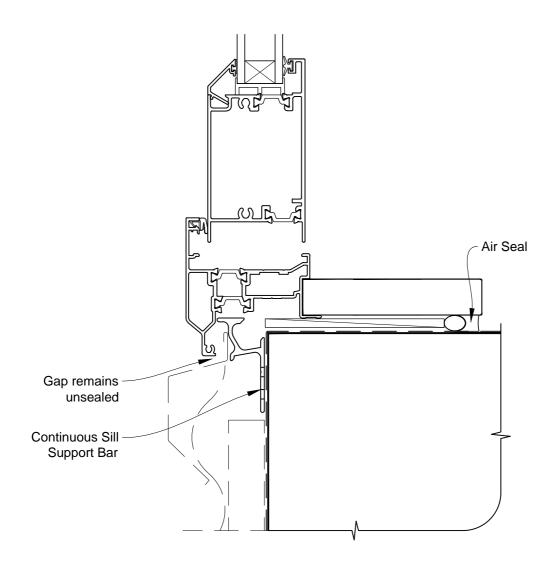

# INSTALLATION DETAIL - ALTHERM RESIDENTIAL THERMAL HEART - HINGED DOOR OPEN IN ON PROFILE METAL CAVITY CONSTRUCTION

Date: 01.03.14 Scale: 1:2 CAD Ref.: ATHIPM-CS