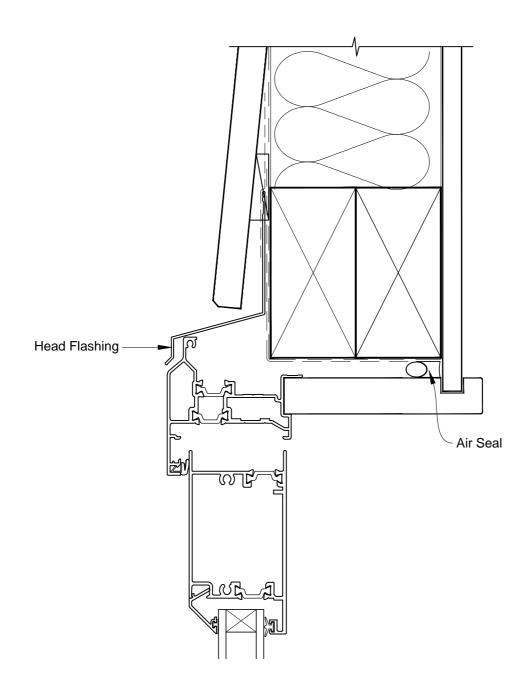

# INSTALLATION DETAIL - ALTHERM RESIDENTIAL THERMAL HEART - HINGED DOOR OPEN IN ON BEVELBACK WEATHERBOARD - DIRECT FIXED CLADDING

Date: 01.03.14 Scale: 1:2 CAD Ref.: ATHIBW-DH