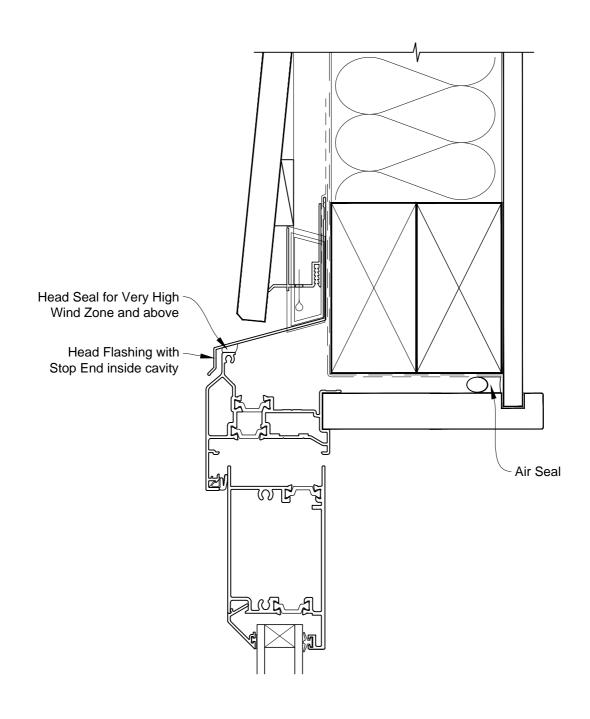

## INSTALLATION DETAIL - ALTHERM RESIDENTIAL THERMAL HEART - HINGED DOOR OPEN IN ON BEVELBACK WEATHERBOARD - CAVITY CONSTRUCTION

Date: 01.03.14 Scale: 1:2 CAD Ref.: ATHIBW-CH