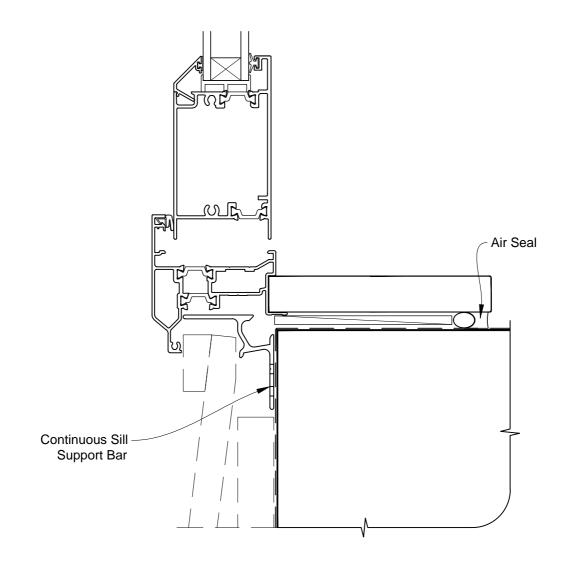

# INSTALLATION DETAIL - ALTHERM RESIDENTIAL THERMAL HEART - HINGED DOOR OPEN IN ON BEVELBACK WEATHERBOARD - CAVITY CONSTRUCTION

Date: 01.03.14 Scale: 1:2 CAD Ref.: ATHIBW-CS