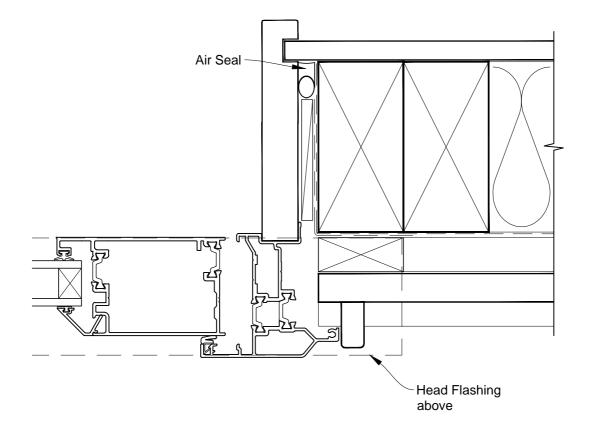

# INSTALLATION DETAIL - ALTHERM RESIDENTIAL THERMAL HEART - HINGED DOOR OPEN IN ON BEVELBACK WEATHERBOARD - CAVITY CONSTRUCTION

Date: 01.03.14 Scale: 1:2 CAD Ref.: ATHIBW-CJ