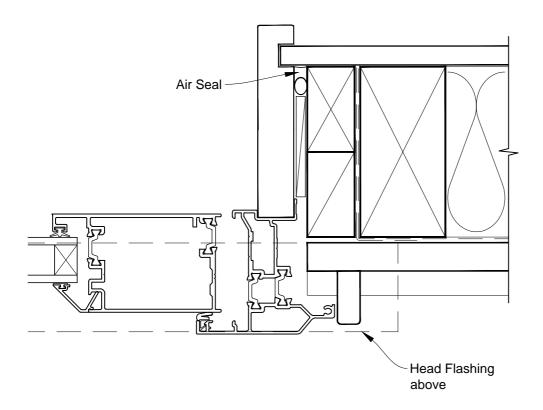

# INSTALLATION DETAIL - ALTHERM RESIDENTIAL THERMAL HEART - HINGED DOOR OPEN IN ON BEVELBACK WEATHERBOARD - CAVITY CONSTRUCTION

Date: 01.03.14 Scale: 1:2 CAD Ref.: ATHIBW-CJ