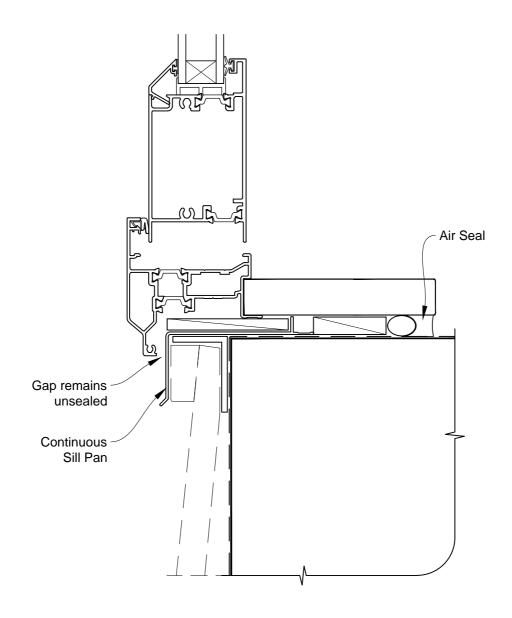

# INSTALLATION DETAIL - ALTHERM RESIDENTIAL THERMAL HEART - HINGED DOOR OPEN IN ON BEVELBACK WEATHERBOARD - CAVITY CONSTRUCTION

Date: 01.03.14 Scale: 1:2 CAD Ref.: ATHIBW-CS