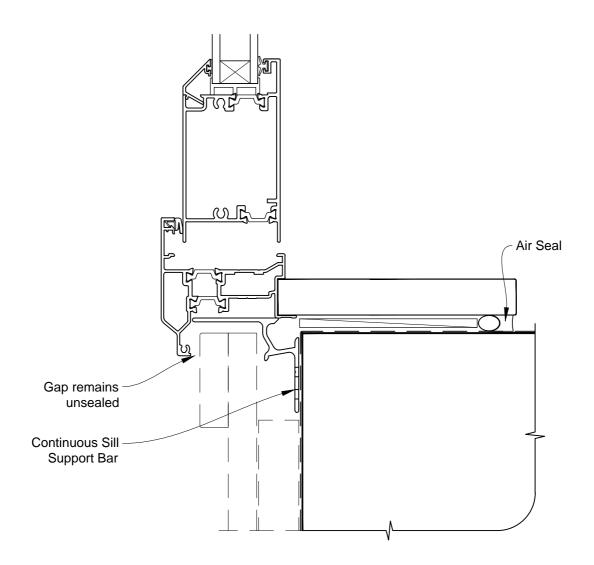

# INSTALLATION DETAIL - ALTHERM RESIDENTIAL THERMAL HEART - HINGED DOOR OPEN IN DOOR ON BOARD & BATTEN CAVITY CONSTRUCTION

Date: 01.03.14 Scale: 1:2 CAD Ref.: ATHIBB-CS