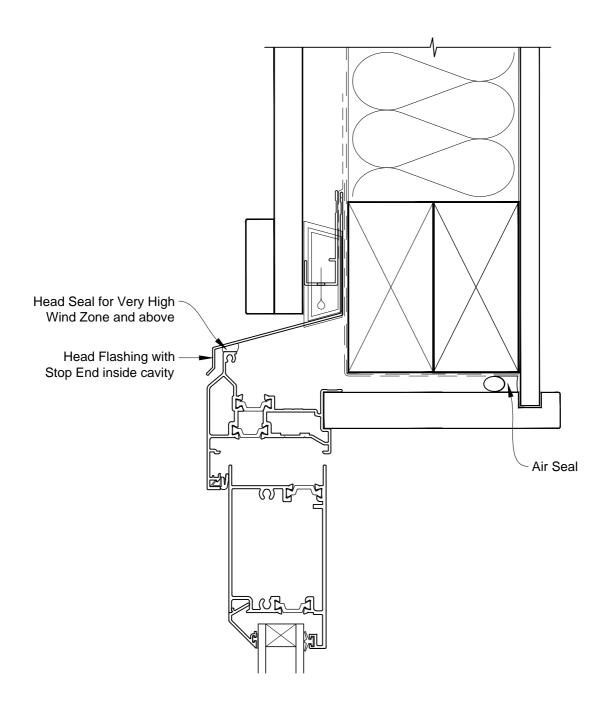

# INSTALLATION DETAIL - ALTHERM RESIDENTIAL THERMAL HEART - HINGED DOOR OPEN IN DOOR ON BOARD & BATTEN CAVITY CONSTRUCTION

Date: 01.03.14 Scale: 1:2 CAD Ref.: ATHIBB-CH