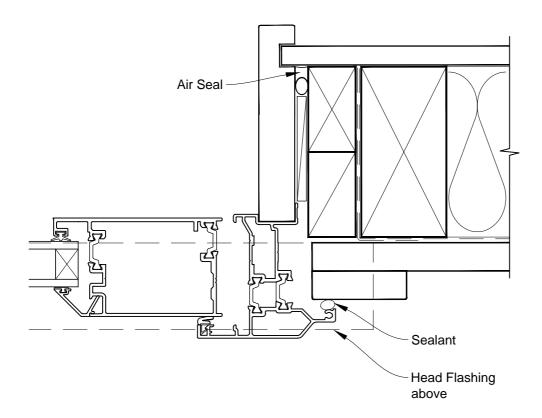

# INSTALLATION DETAIL - ALTHERM RESIDENTIAL THERMAL HEART - HINGED DOOR OPEN IN DOOR ON BOARD & BATTEN CAVITY CONSTRUCTION

Date: 01.03.14 Scale: 1:2 CAD Ref.: ATHIBB-CH

# INSTALLATION DETAIL - ALTHERM RESIDENTIAL THERMAL HEART - HINGED DOOR OPEN IN DOOR ON BOARD & BATTEN CAVITY CONSTRUCTION

Date: 01.03.14 Scale: 1:2 CAD Ref.: ATHIBB-CJ

# INSTALLATION DETAIL - ALTHERM RESIDENTIAL THERMAL HEART - HINGED DOOR OPEN IN DOOR ON BOARD & BATTEN CAVITY CONSTRUCTION

Date: 01.03.14 Scale: 1:2 CAD Ref.: ATHIBB-CS