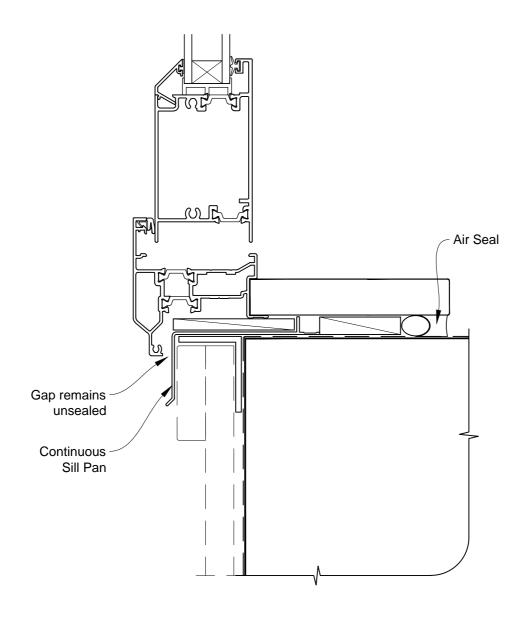

# INSTALLATION DETAIL - ALTHERM RESIDENTIAL THERMAL HEART - HINGED DOOR OPEN IN DOOR ON BOARD & BATTEN DIRECT FIXED CLADDING

Date: 01.03.14 Scale: 1:2 CAD Ref.: ATHIBB-DH

# INSTALLATION DETAIL - ALTHERM RESIDENTIAL THERMAL HEART - HINGED DOOR OPEN IN DOOR ON BOARD & BATTEN DIRECT FIXED CLADDING

Date: 01.03.14 Scale: 1:2 CAD Ref.: ATHIBB-DJ

# INSTALLATION DETAIL - ALTHERM RESIDENTIAL THERMAL HEART - HINGED DOOR OPEN IN DOOR ON BOARD & BATTEN DIRECT FIXED CLADDING

Date: 01.03.14 Scale: 1:2 CAD Ref.: ATHIBB-DS