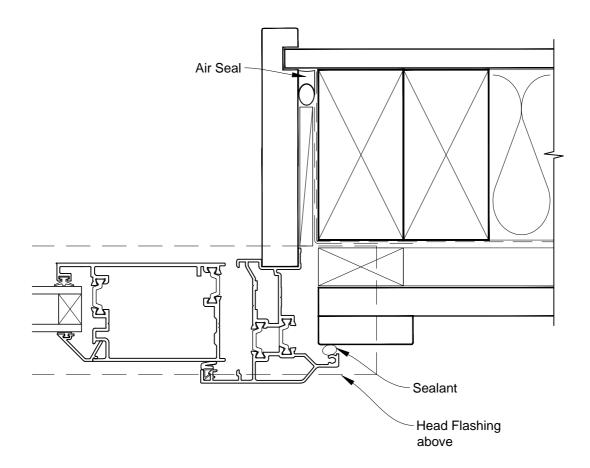

# INSTALLATION DETAIL - ALTHERM RESIDENTIAL THERMAL HEART - HINGED DOOR OPEN IN DOOR ON BOARD & BATTEN CAVITY CONSTRUCTION

Date: 01.03.14 Scale: 1:2 CAD Ref.: ATHIBB-CJ