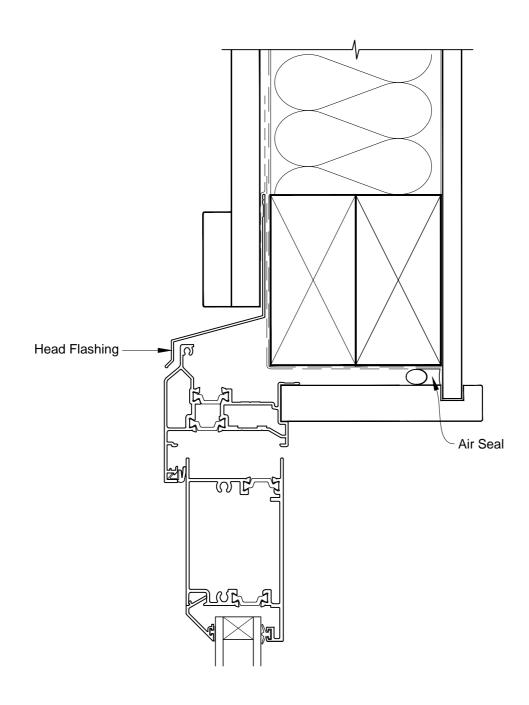

# INSTALLATION DETAIL - ALTHERM RESIDENTIAL THERMAL HEART - HINGED DOOR OPEN IN DOOR ON BOARD & BATTEN DIRECT FIXED CLADDING

Date: 01.03.14 Scale: 1:2 CAD Ref.: ATHIBB-DH