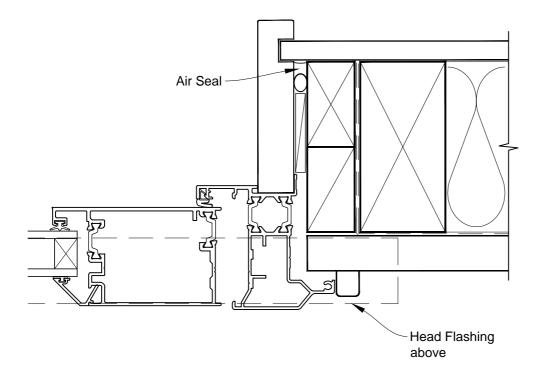

# INSTALLATION DETAIL - ALTHERM RESIDENTIAL THERMAL HEART - BIFOLD DOOR OPEN OUT ON RUSTICATED WEATHERBOARD - DIRECT FIXED CLADDING

Date: 01.03.14

Scale: 1:2 CAD R

CAD Ref.: ATBDRW-DS