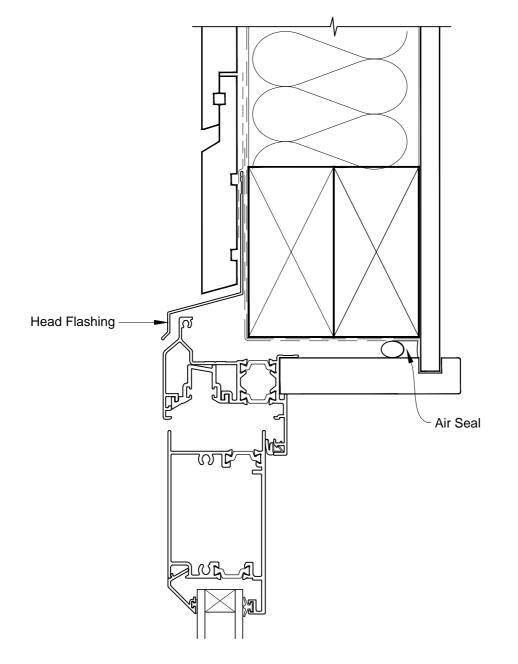

# INSTALLATION DETAIL - ALTHERM RESIDENTIAL THERMAL HEART - BIFOLD DOOR OPEN OUT ON RUSTICATED WEATHERBOARD - DIRECT FIXED CLADDING

Date: 01.03.14

**Scale:** 1:2 **C** 

CAD Ref.: ATBDRW-DH