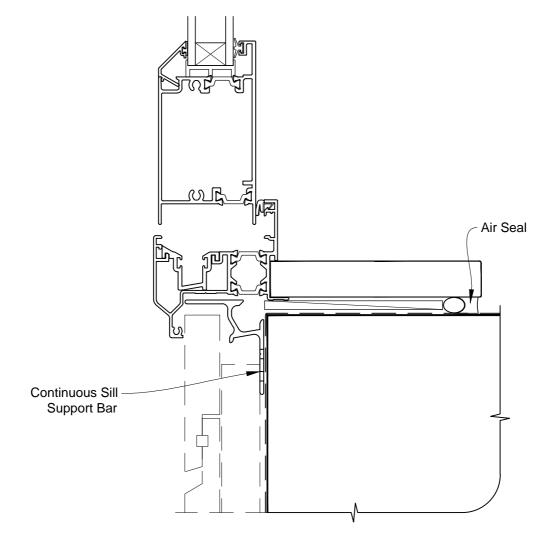

# INSTALLATION DETAIL - ALTHERM RESIDENTIAL THERMAL HEART - BIFOLD DOOR OPEN OUT ON RUSTICATED WEATHERBOARD - CAVITY CONSTRUCTION

Date: 01.03.14

Scale: 1:2 CAD R

CAD Ref.: ATBDRW-CS