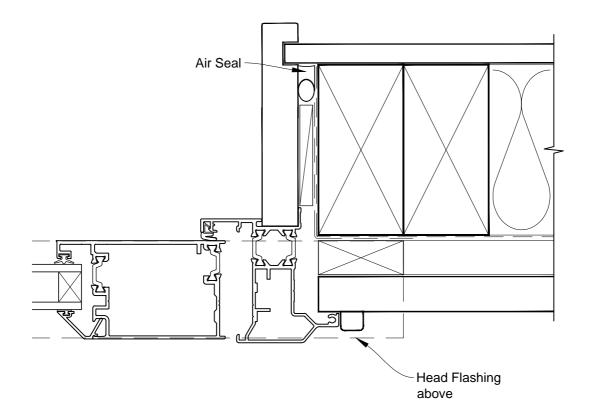

# INSTALLATION DETAIL - ALTHERM RESIDENTIAL THERMAL HEART - BIFOLD DOOR OPEN OUT ON RUSTICATED WEATHERBOARD - CAVITY CONSTRUCTION

Date: 01.03.14

Scale: 1:2 CAD Ref.: ATBDRW-CH

Head Seal for Very High Wind Zone and above Head Flashing with Stop End inside cavity