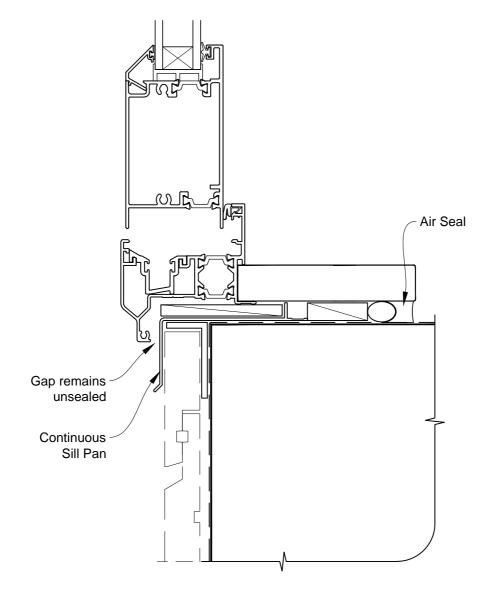

# INSTALLATION DETAIL - ALTHERM RESIDENTIAL THERMAL HEART - BIFOLD DOOR OPEN OUT ON RUSTICATED WEATHERBOARD - CAVITY CONSTRUCTION

Date: 01.03.14

Scale: 1:2 CAD R

CAD Ref.: ATBDRW-CS