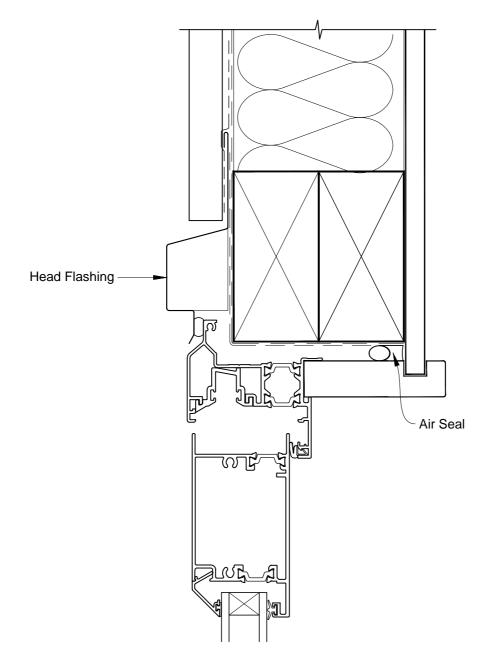

# **INSTALLATION DETAIL - ALTHERM RESIDENTIAL THERMAL** HEART - BIFOLD DOOR OPEN OUT ON PROFILE METAL DIRECT FIXED CLADDING

Date: 01.03.14

Scale: 1:2 CAD Ref.: ATBDPM-DH