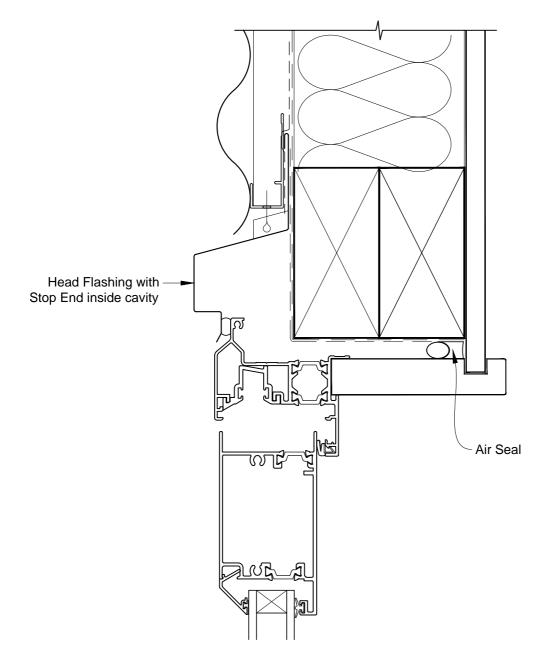

# **INSTALLATION DETAIL - ALTHERM RESIDENTIAL THERMAL** HEART - BIFOLD DOOR OPEN OUT ON PROFILE METAL **CAVITY CONSTRUCTION**

Date: 01.03.14

Scale: 1:2

CAD Ref.: ATBDPM-CH

DAPL