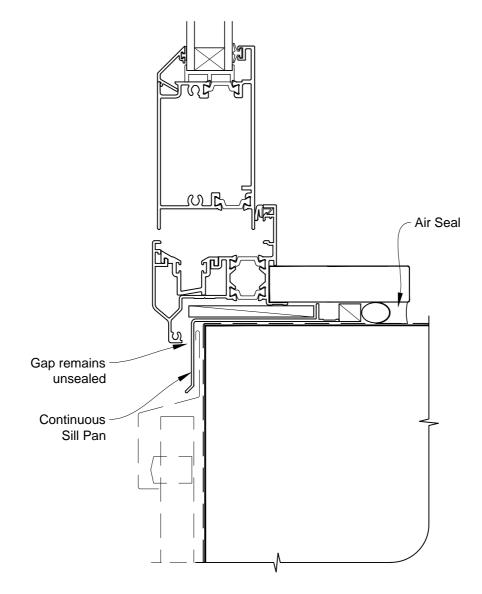

# INSTALLATION DETAIL - ALTHERM RESIDENTIAL THERMAL HEART - BIFOLD DOOR OPEN OUT ON PROFILE METAL CAVITY CONSTRUCTION

Date: 01.03.14 Scale: 1:2 CAD Ref.: ATBDPM-CS