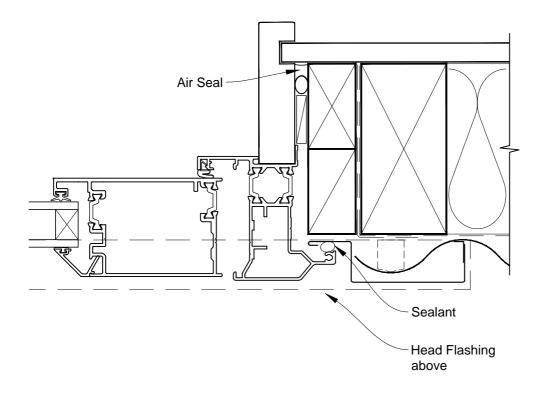

# INSTALLATION DETAIL - ALTHERM RESIDENTIAL THERMAL HEART - BIFOLD DOOR OPEN OUT ON PROFILE METAL CAVITY CONSTRUCTION

Date: 01.03.14

Scale: 1:2 CAD Ref.: ATBDPM-CJ

Air Seal I Seal I Seal I Seal I Sealant Sealant Head Flashing above