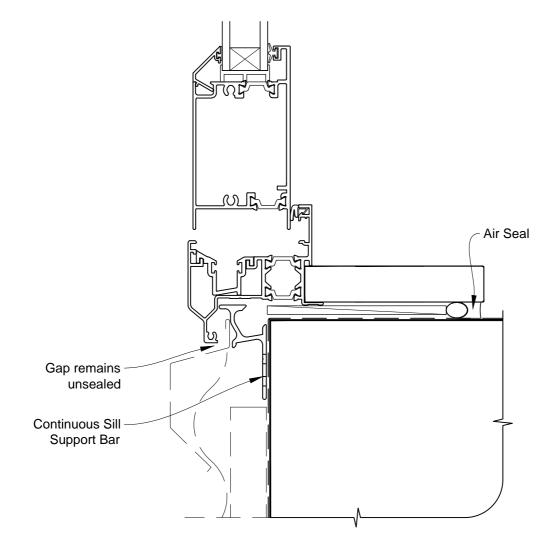

# INSTALLATION DETAIL - ALTHERM RESIDENTIAL THERMAL HEART - BIFOLD DOOR OPEN OUT ON PROFILE METAL CAVITY CONSTRUCTION

Date: 01.03.14 Scale: 1:2 CAD Ref.: ATBDPM-CS