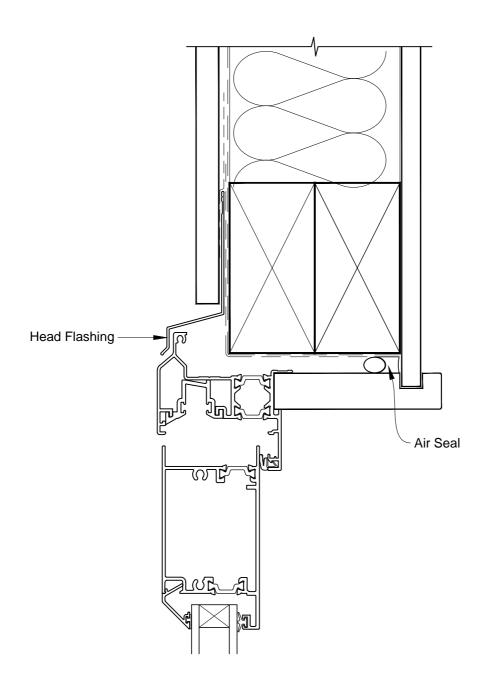

# INSTALLATION DETAIL - ALTHERM RESIDENTIAL THERMAL HEART - BIFOLD DOOR OPEN OUT ON FLAT SHEET CAVITY CONSTRUCTION

Date: 01.03.14 Scale: 1:2 CAD Ref.: ATBDFS-CH

# INSTALLATION DETAIL - ALTHERM RESIDENTIAL THERMAL HEART - BIFOLD DOOR OPEN OUT ON FLAT SHEET CAVITY CONSTRUCTION

Date: 01.03.14 Scale: 1:2 CAD Ref.: ATBDFS-CJ

# INSTALLATION DETAIL - ALTHERM RESIDENTIAL THERMAL HEART - BIFOLD DOOR OPEN OUT ON FLAT SHEET CAVITY CONSTRUCTION

Date: 01.03.14 Scale: 1:2 CAD Ref.: ATBDFS-CS