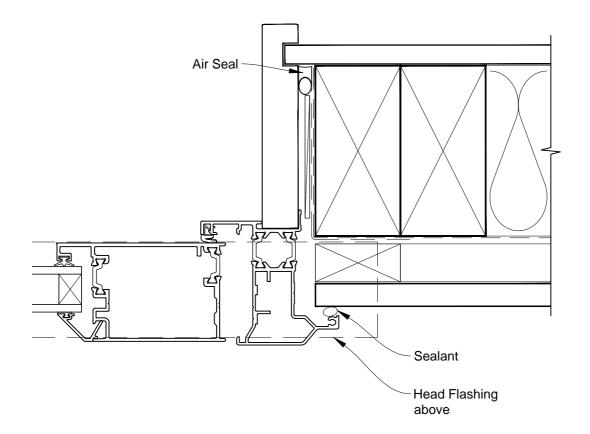

# INSTALLATION DETAIL - ALTHERM RESIDENTIAL THERMAL HEART - BIFOLD DOOR OPEN OUT ON FLAT SHEET CAVITY CONSTRUCTION

Date: 01.03.14 Scale: 1:2 CAD Ref.: ATBDFS-CJ