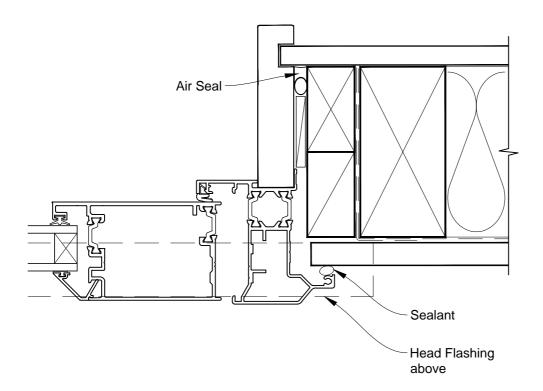

# INSTALLATION DETAIL - ALTHERM RESIDENTIAL THERMAL HEART - BIFOLD DOOR OPEN OUT ON FLAT SHEET CAVITY CONSTRUCTION

Date: 01.03.14 Scale: 1:2 CAD Ref.: ATBDFS-CH

# INSTALLATION DETAIL - ALTHERM RESIDENTIAL THERMAL HEART - BIFOLD DOOR OPEN OUT ON FLAT SHEET CAVITY CONSTRUCTION

Date: 01.03.14 Scale: 1:2 CAD Ref.: ATBDFS-CJ

# INSTALLATION DETAIL - ALTHERM RESIDENTIAL THERMAL HEART - BIFOLD DOOR OPEN OUT ON FLAT SHEET CAVITY CONSTRUCTION

Date: 01.03.14 Scale: 1:2 CAD Ref.: ATBDFS-CS