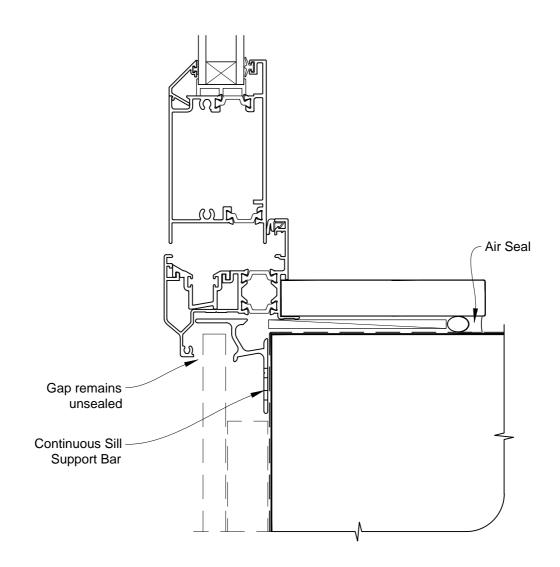

# INSTALLATION DETAIL - ALTHERM RESIDENTIAL THERMAL HEART - BIFOLD DOOR OPEN OUT ON FLAT SHEET CAVITY CONSTRUCTION

Date: 01.03.14 Scale: 1:2 CAD Ref.: ATBDFS-CS