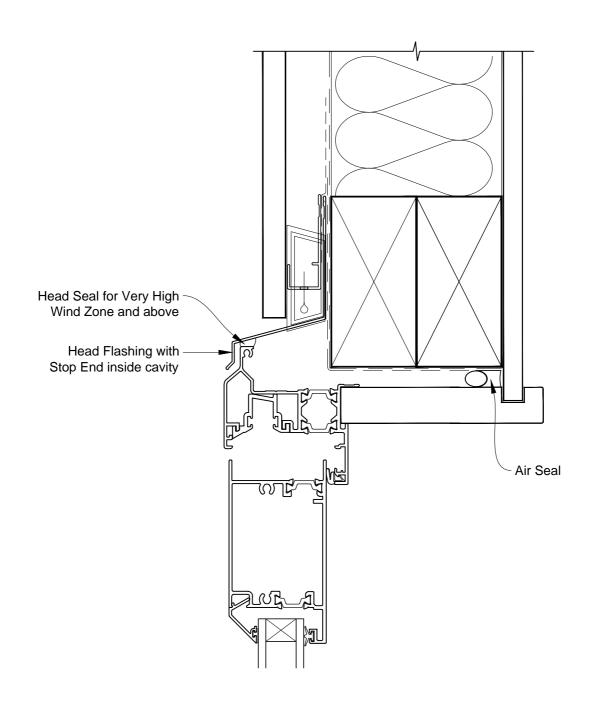

# INSTALLATION DETAIL - ALTHERM RESIDENTIAL THERMAL HEART - BIFOLD DOOR OPEN OUT ON FLAT SHEET CAVITY CONSTRUCTION

Date: 01.03.14 Scale: 1:2 CAD Ref.: ATBDFS-CH