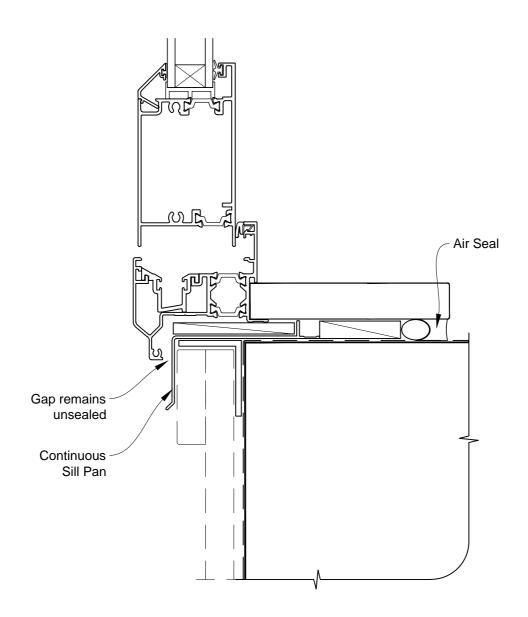

# INSTALLATION DETAIL - ALTHERM RESIDENTIAL THERMAL HEART - BIFOLD DOOR OPEN OUT DOOR ON BOARD & BATTEN DIRECT FIXED CLADDING

Date: 01.03.14 Scale: 1:2 CAD Ref.: ATBDBB-DH

# INSTALLATION DETAIL - ALTHERM RESIDENTIAL THERMAL HEART - BIFOLD DOOR OPEN OUT DOOR ON BOARD & BATTEN DIRECT FIXED CLADDING

Date: 01.03.14 Scale: 1:2 CAD Ref.: ATBDBB-DJ

# INSTALLATION DETAIL - ALTHERM RESIDENTIAL THERMAL HEART - BIFOLD DOOR OPEN OUT DOOR ON BOARD & BATTEN DIRECT FIXED CLADDING

Date: 01.03.14 Scale: 1:2 CAD Ref.: ATBDBB-DS