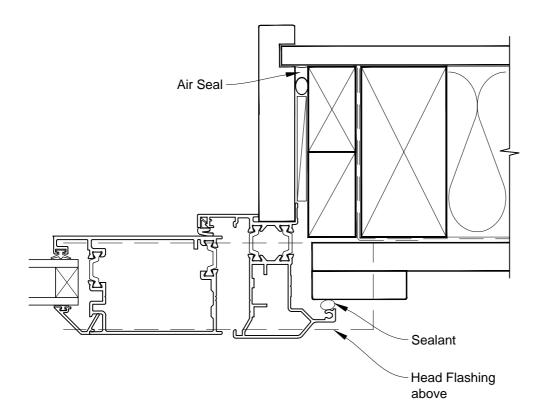

# INSTALLATION DETAIL - ALTHERM RESIDENTIAL THERMAL HEART - BIFOLD DOOR OPEN OUT DOOR ON BOARD & BATTEN CAVITY CONSTRUCTION

Date: 01.03.14 Scale: 1:2 CAD Ref.: ATBDBB-CH

# INSTALLATION DETAIL - ALTHERM RESIDENTIAL THERMAL HEART - BIFOLD DOOR OPEN OUT DOOR ON BOARD & BATTEN CAVITY CONSTRUCTION

Date: 01.03.14 Scale: 1:2 CAD Ref.: ATBDBB-CJ

# INSTALLATION DETAIL - ALTHERM RESIDENTIAL THERMAL HEART - BIFOLD DOOR OPEN OUT DOOR ON BOARD & BATTEN CAVITY CONSTRUCTION

Date: 01.03.14 Scale: 1:2 CAD Ref.: ATBDBB-CS