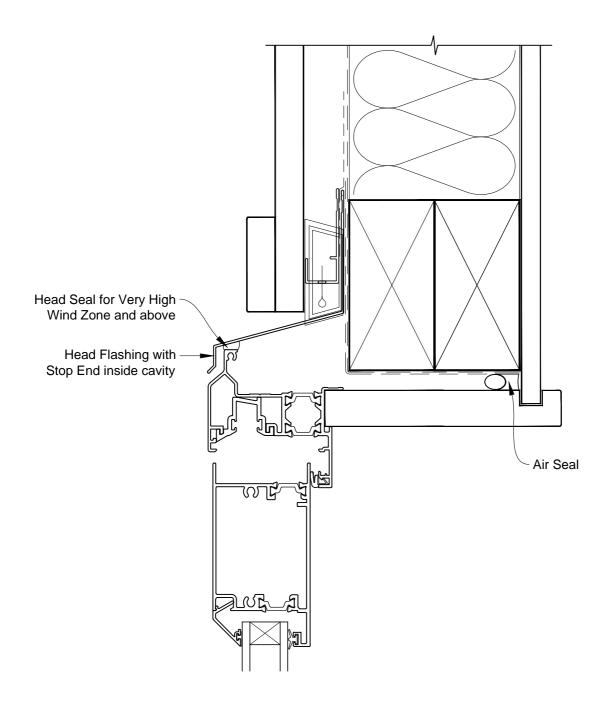

# INSTALLATION DETAIL - ALTHERM RESIDENTIAL THERMAL HEART - BIFOLD DOOR OPEN OUT DOOR ON BOARD & BATTEN CAVITY CONSTRUCTION

Date: 01.03.14 Scale: 1:2 CAD Ref.: ATBDBB-CH