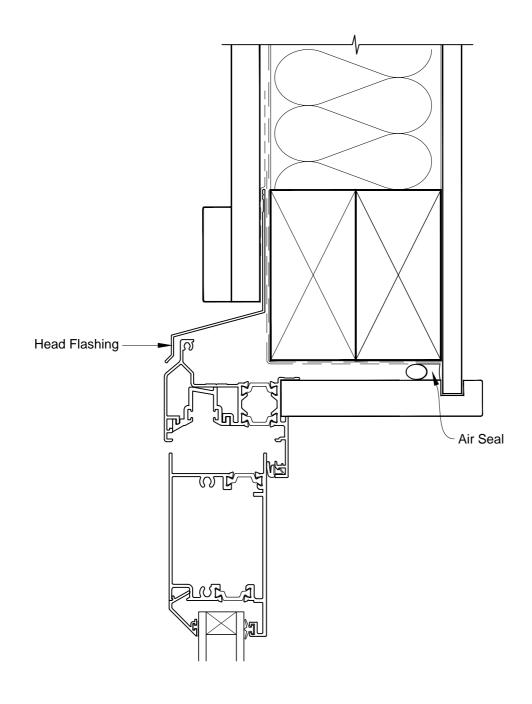

# INSTALLATION DETAIL - ALTHERM RESIDENTIAL THERMAL HEART - BIFOLD DOOR OPEN OUT DOOR ON BOARD & BATTEN DIRECT FIXED CLADDING

Date: 01.03.14 Scale: 1:2 CAD Ref.: ATBDBB-DH