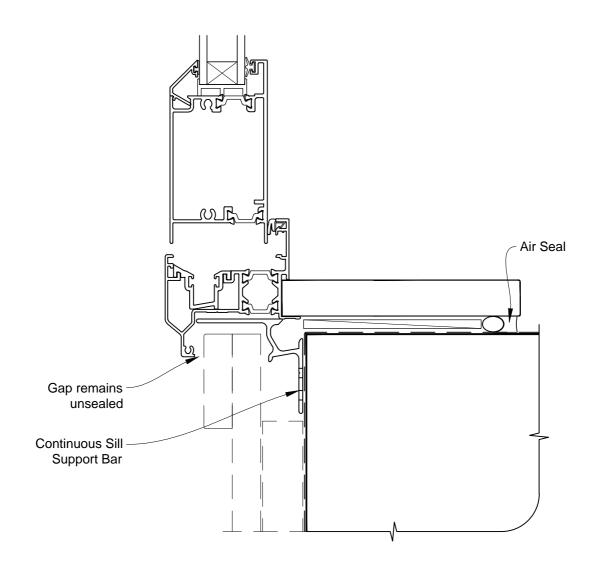

# INSTALLATION DETAIL - ALTHERM RESIDENTIAL THERMAL HEART - BIFOLD DOOR OPEN OUT DOOR ON BOARD & BATTEN CAVITY CONSTRUCTION

Date: 01.03.14 Scale: 1:2 CAD Ref.: ATBDBB-CS