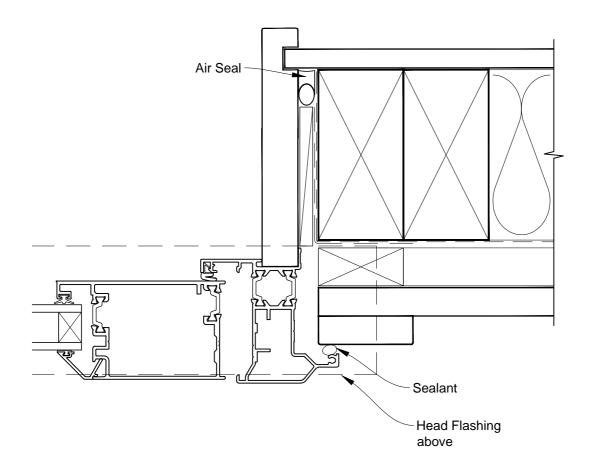

# INSTALLATION DETAIL - ALTHERM RESIDENTIAL THERMAL HEART - BIFOLD DOOR OPEN OUT DOOR ON BOARD & BATTEN CAVITY CONSTRUCTION

Date: 01.03.14 Scale: 1:2 CAD Ref.: ATBDBB-CJ