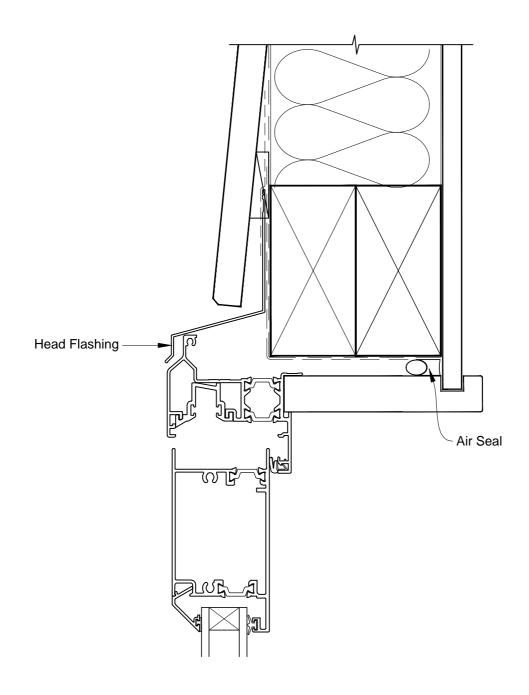

# INSTALLATION DETAIL - ALTHERM RESIDENTIAL THERMAL HEART - BIFOLD DOOR OPEN OUT ON BEVELBACK WEATHERBOARD - DIRECT FIXED CLADDING

Date: 01.03.14 Scale: 1:2 CAD Ref.: ATBDBW-DH