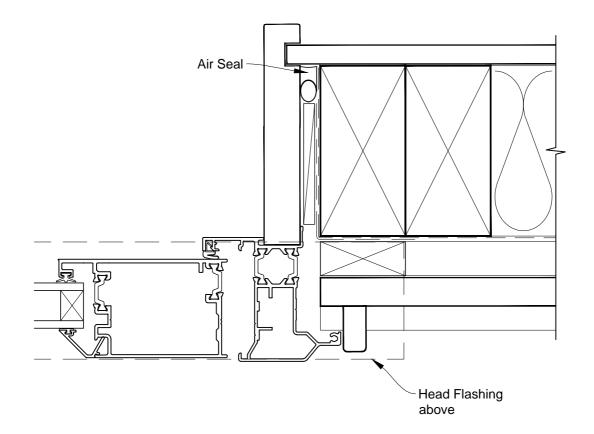

# INSTALLATION DETAIL - ALTHERM RESIDENTIAL THERMAL HEART - BIFOLD DOOR OPEN OUT ON BEVELBACK WEATHERBOARD - CAVITY CONSTRUCTION

Date: 01.03.14 Scale: 1:2 CAD Ref.: ATBDBW-CJ