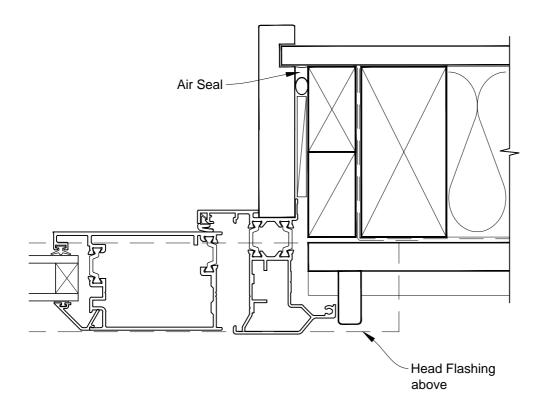

# INSTALLATION DETAIL - ALTHERM RESIDENTIAL THERMAL HEART - BIFOLD DOOR OPEN OUT ON BEVELBACK WEATHERBOARD - CAVITY CONSTRUCTION

Date: 01.03.14 Scale: 1:2 CAD Ref.: ATBDBW-CH

# INSTALLATION DETAIL - ALTHERM RESIDENTIAL THERMAL HEART - BIFOLD DOOR OPEN OUT ON BEVELBACK WEATHERBOARD - CAVITY CONSTRUCTION

Date: 01.03.14 Scale: 1:2 CAD Ref.: ATBDBW-CJ

# INSTALLATION DETAIL - ALTHERM RESIDENTIAL THERMAL HEART - BIFOLD DOOR OPEN OUT ON BEVELBACK WEATHERBOARD - CAVITY CONSTRUCTION

Date: 01.03.14 Scale: 1:2 CAD Ref.: ATBDBW-CS