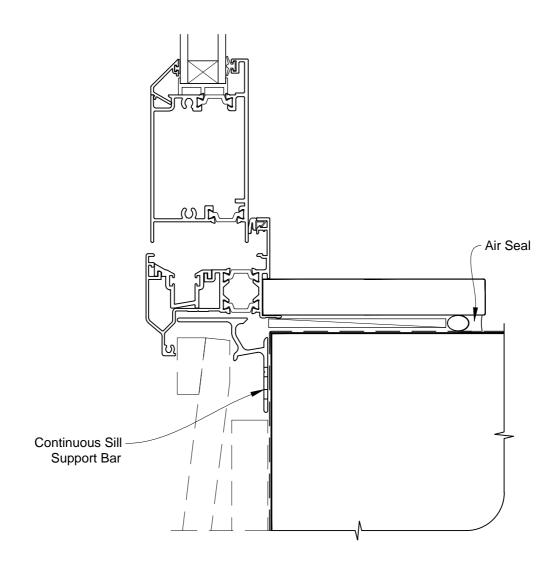

# INSTALLATION DETAIL - ALTHERM RESIDENTIAL THERMAL HEART - BIFOLD DOOR OPEN OUT ON BEVELBACK WEATHERBOARD - CAVITY CONSTRUCTION

Date: 01.03.14 Scale: 1:2 CAD Ref.: ATBDBW-CS