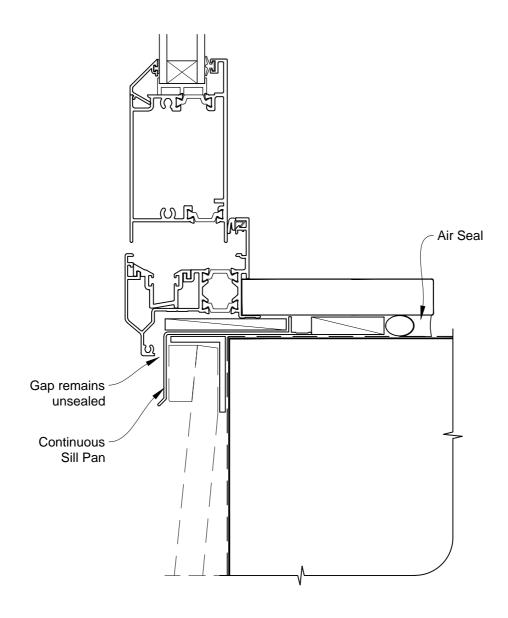

# INSTALLATION DETAIL - ALTHERM RESIDENTIAL THERMAL HEART - BIFOLD DOOR OPEN OUT ON BEVELBACK WEATHERBOARD - DIRECT FIXED CLADDING

Date: 01.03.14 Scale: 1:2 CAD Ref.: ATBDBW-DH

# INSTALLATION DETAIL - ALTHERM RESIDENTIAL THERMAL HEART - BIFOLD DOOR OPEN OUT ON BEVELBACK WEATHERBOARD - DIRECT FIXED CLADDING

Date: 01.03.14 Scale: 1:2 CAD Ref.: ATBDBW-DJ

## INSTALLATION DETAIL - ALTHERM RESIDENTIAL THERMAL HEART - BIFOLD DOOR OPEN OUT ON BEVELBACK WEATHERBOARD - DIRECT FIXED CLADDING

Date: 01.03.14 Scale: 1:2 CAD Ref.: ATBDBW-DS