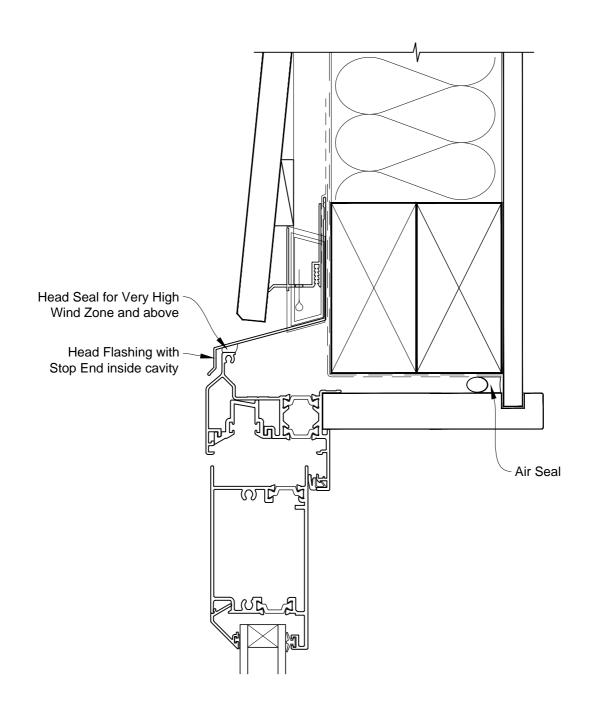

# INSTALLATION DETAIL - ALTHERM RESIDENTIAL THERMAL HEART - BIFOLD DOOR OPEN OUT ON BEVELBACK WEATHERBOARD - CAVITY CONSTRUCTION

Date: 01.03.14 Scale: 1:2 CAD Ref.: ATBDBW-CH