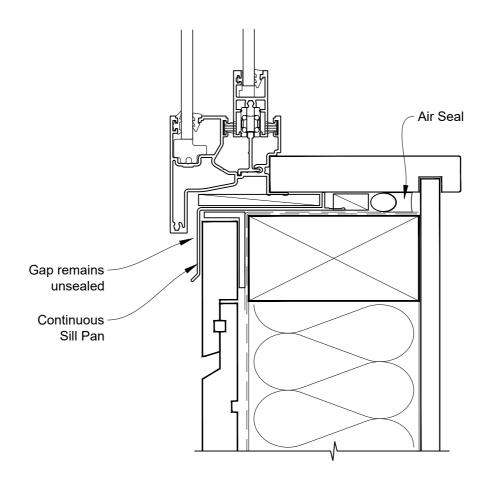

# INSTALLATION DETAIL - ALTHERM RESIDENTIAL SLIMLINE SLIDING WINDOW ON RUSTICATED WEATHERBOARD - CAVITY CONSTRUCTION

Date: 01.04.19 Scale: 1:2 CAD Ref.: ARSLRW-CS