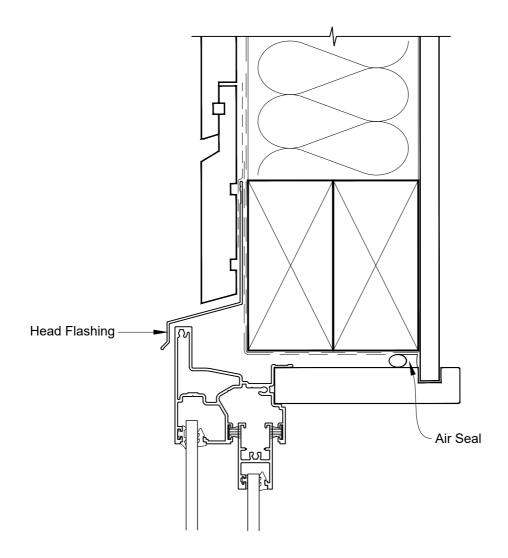

# INSTALLATION DETAIL - ALTHERM RESIDENTIAL SLIMLINE SLIDING WINDOW ON RUSTICATED WEATHERBOARD - DIRECT FIXED CLADDING

**Date:** 01.04.19 **Scale:** 1:2 **CAD Ref.:** ARSLRW-DH