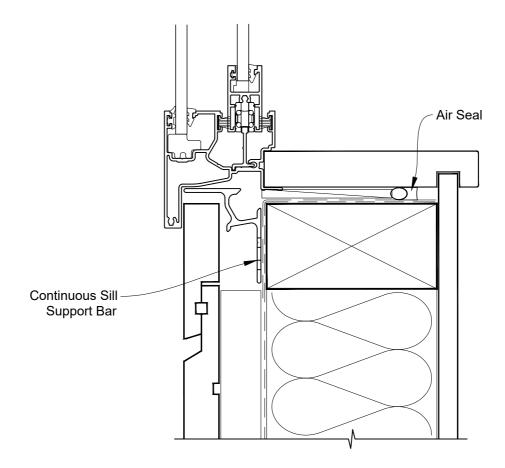

# INSTALLATION DETAIL - ALTHERM RESIDENTIAL SLIMLINE SLIDING WINDOW ON RUSTICATED WEATHERBOARD - CAVITY CONSTRUCTION

Date: 01.04.19 Scale: 1:2 CAD Ref.: ARSLRW-CS