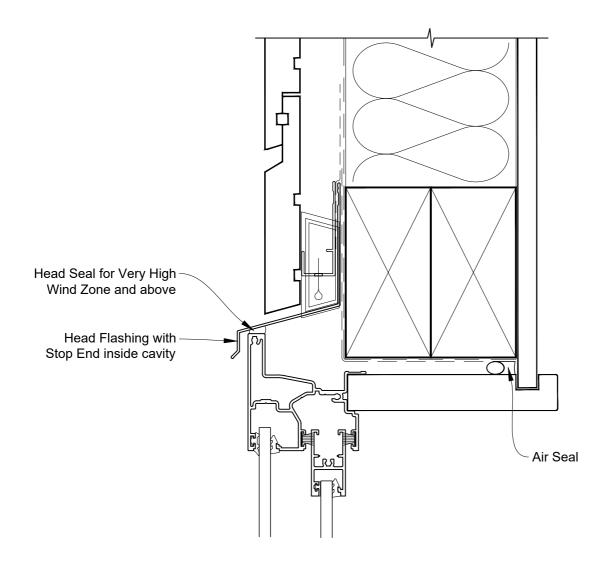

# INSTALLATION DETAIL - ALTHERM RESIDENTIAL SLIMLINE SLIDING WINDOW ON RUSTICATED WEATHERBOARD - CAVITY CONSTRUCTION

Date: 01.04.19 Scale: 1:2 CAD Ref.: ARSLRW-CH