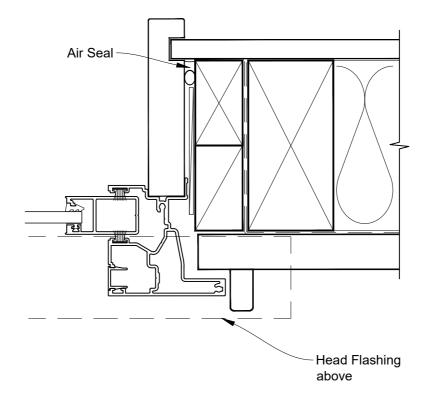

# INSTALLATION DETAIL - ALTHERM RESIDENTIAL SLIMLINE SLIDING WINDOW ON RUSTICATED WEATHERBOARD - CAVITY CONSTRUCTION

Date: 01.04.19 Scale: 1:2 CAD Ref.: ARSLRW-CH