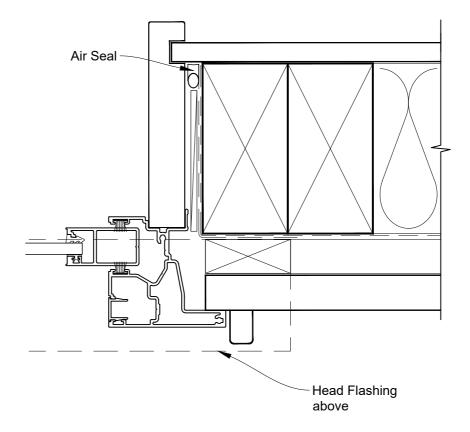

# INSTALLATION DETAIL - ALTHERM RESIDENTIAL SLIMLINE SLIDING WINDOW ON RUSTICATED WEATHERBOARD - CAVITY CONSTRUCTION

Date: 01.04.19 Scale: 1:2 CAD Ref.: ARSLRW-CJ