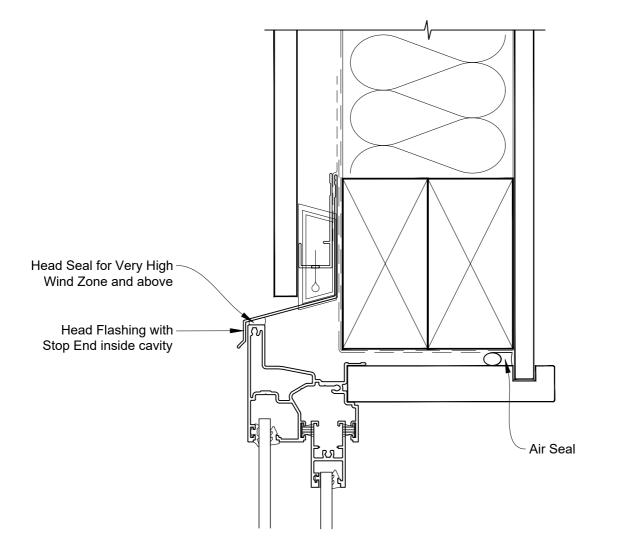

## INSTALLATION DETAIL - ALTHERM RESIDENTIAL SLIMLINE SLIDING WINDOW ON FLAT SHEET CAVITY CONSTRUCTION

Date: 01.04.19 Scale

Scale: 1:2 CAD Ref.: ARSLFS-CH