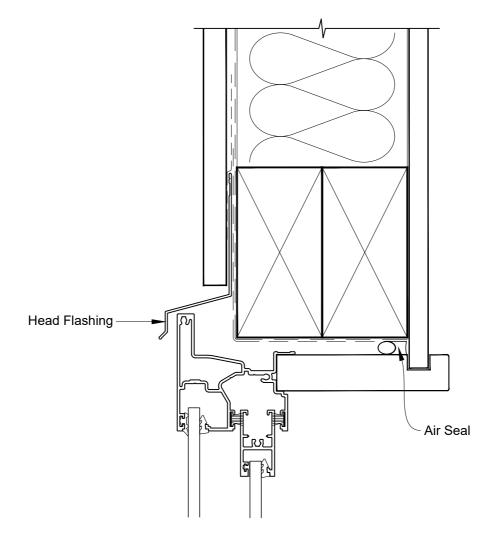

## INSTALLATION DETAIL - ALTHERM RESIDENTIAL SLIMLINE SLIDING WINDOW ON FLAT SHEET CAVITY CONSTRUCTION

Date: 01.04.19 Scale

Scale: 1:2 CAD Ref.: ARSLFS-CH