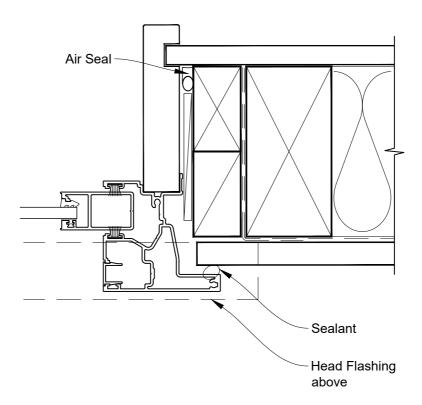

# INSTALLATION DETAIL - ALTHERM RESIDENTIAL SLIMLINE SLIDING WINDOW ON FLAT SHEET CAVITY CONSTRUCTION

Date: 01.04.19 Scale: 1:2 CAD Ref.: ARSLFS-CS