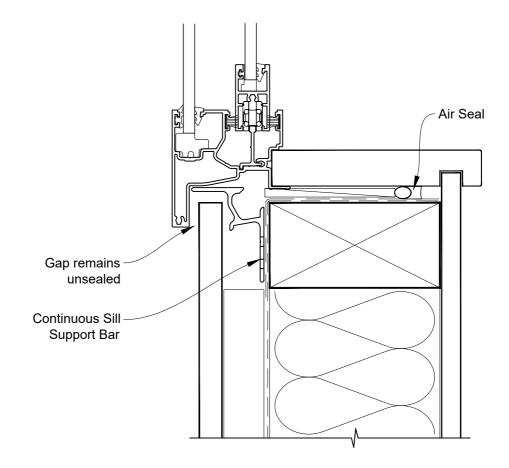

# INSTALLATION DETAIL - ALTHERM RESIDENTIAL SLIMLINE SLIDING WINDOW ON FLAT SHEET CAVITY CONSTRUCTION

Date: 01.04.19 Scale: 1:2 CAD Ref.: ARSLFS-CS