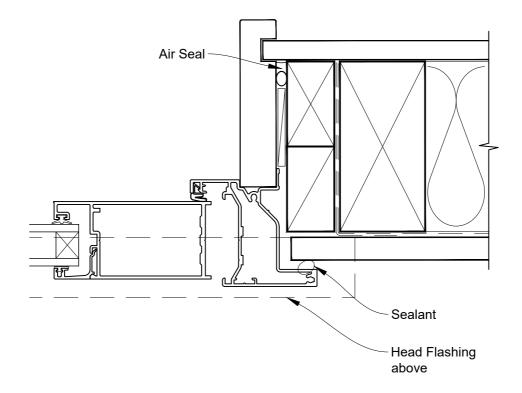

# INSTALLATION DETAIL - ALTHERM RESIDENTIAL HINGED DOOR OPEN OUT ON FLAT SHEET CAVITY CONSTRUCTION

Date: 01.04.19 Scale: 1:2 CAD Ref.: ARHOFS-CH