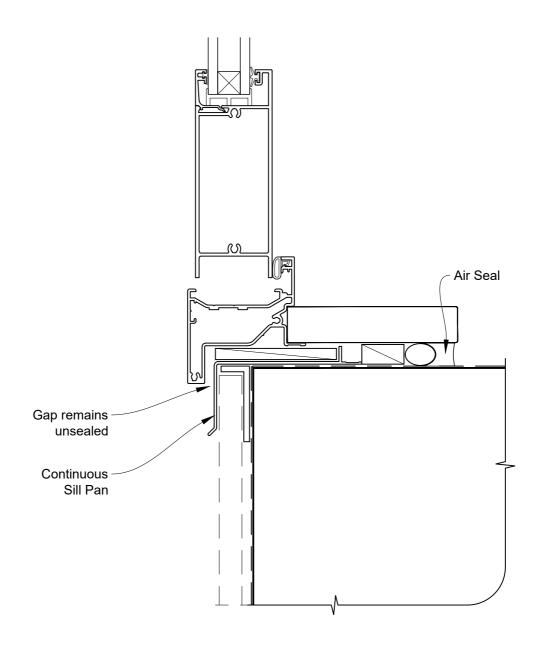

# INSTALLATION DETAIL - ALTHERM RESIDENTIAL HINGED DOOR OPEN OUT ON FLAT SHEET CAVITY CONSTRUCTION

Date: 01.04.19 Scale: 1:2 CAD Ref.: ARHOFS-CS