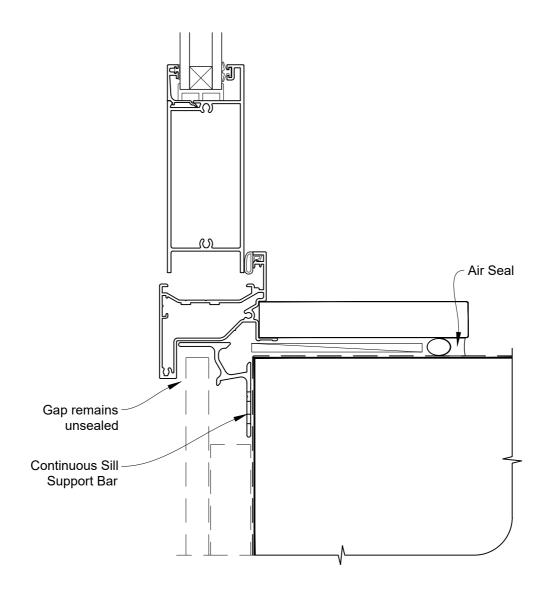

# INSTALLATION DETAIL - ALTHERM RESIDENTIAL HINGED DOOR OPEN OUT ON FLAT SHEET CAVITY CONSTRUCTION

Date: 01.04.19 Scale: 1:2 CAD Ref.: ARHOFS-CS