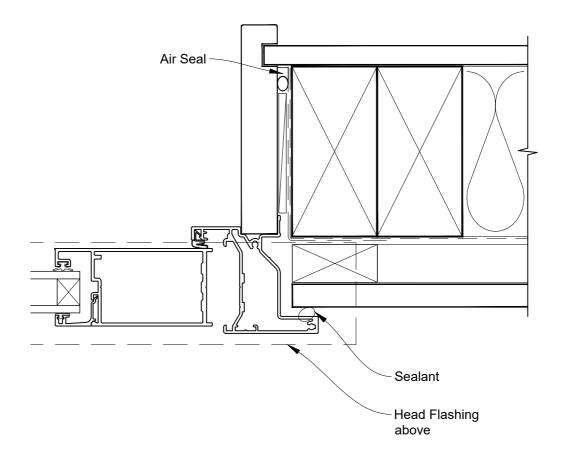

# INSTALLATION DETAIL - ALTHERM RESIDENTIAL HINGED DOOR OPEN OUT ON FLAT SHEET DIRECT FIXED CLADDING

**Date:** 01.04.19 **Scale:** 1:2 **CAD Ref.:** ARHOFS-DH