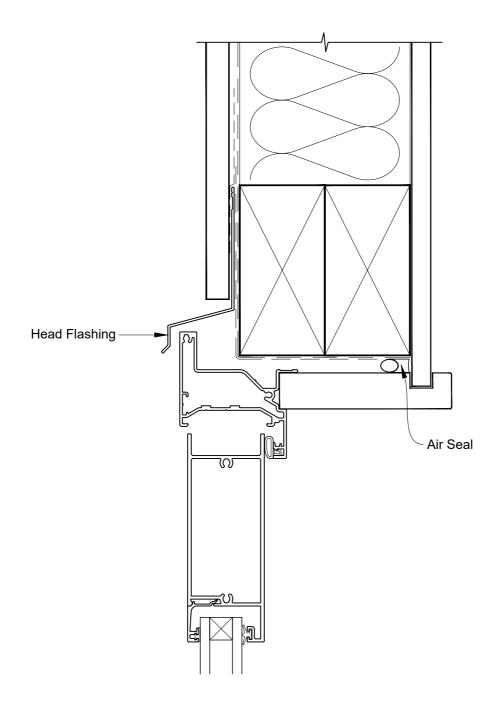

# INSTALLATION DETAIL - ALTHERM RESIDENTIAL HINGED DOOR OPEN OUT ON FLAT SHEET DIRECT FIXED CLADDING

**Date:** 01.04.19 **Scale:** 1:2 **CAD Ref.:** ARHOFS-DH