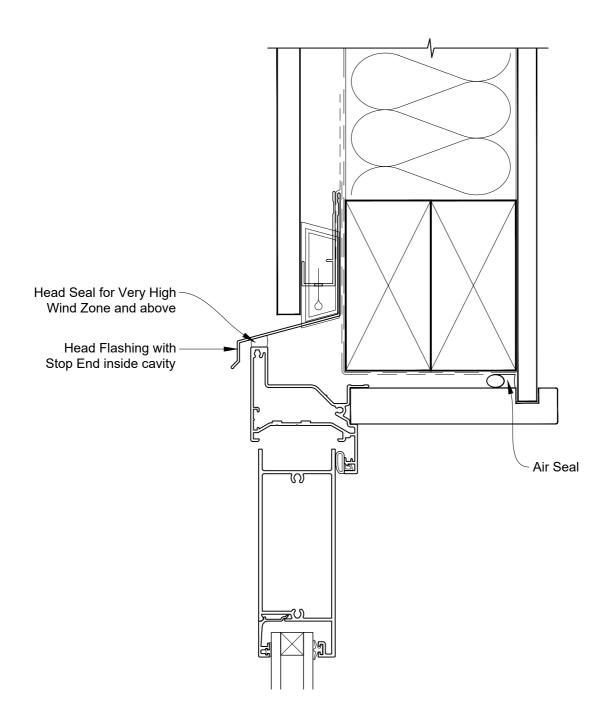

# INSTALLATION DETAIL - ALTHERM RESIDENTIAL HINGED DOOR OPEN OUT ON FLAT SHEET CAVITY CONSTRUCTION

Date: 01.04.19 Scale: 1:2 CAD Ref.: ARHOFS-CH