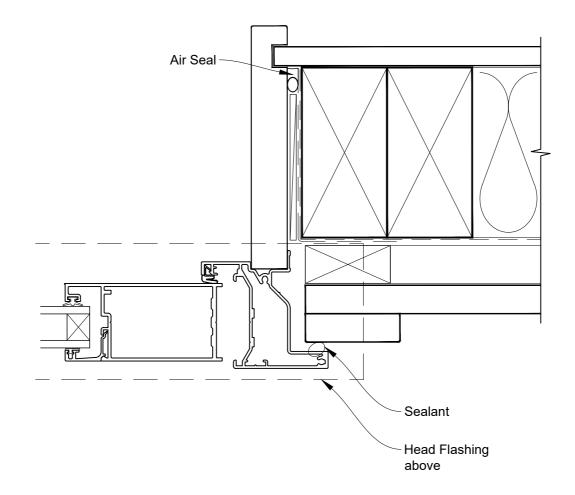

# INSTALLATION DETAIL - ALTHERM RESIDENTIAL HINGED DOOR OPEN OUT ON BOARD & BATTEN CAVITY CONSTRUCTION

Date: 01.04.19 Scale: 1:2 CAD Ref.: ARHOBB-CJ