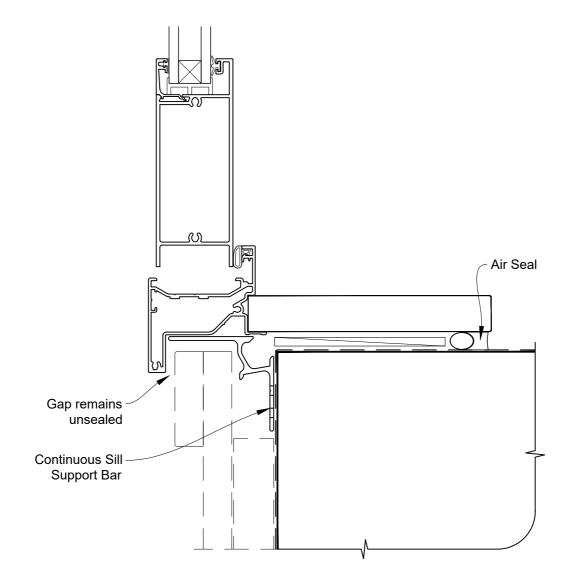

# INSTALLATION DETAIL - ALTHERM RESIDENTIAL HINGED DOOR OPEN OUT ON BOARD & BATTEN CAVITY CONSTRUCTION

Date: 01.04.19 Scale: 1:2 CAD Ref.: ARHOBB-CS