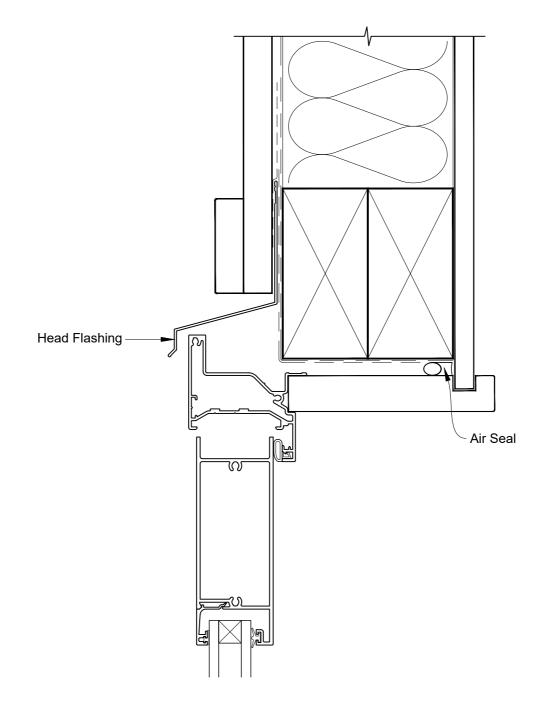

# INSTALLATION DETAIL - ALTHERM RESIDENTIAL HINGED DOOR OPEN OUT ON BOARD & BATTEN DIRECT FIXED CLADDING

Date: 01.04.19 S

**Scale:** 1:2 CA

CAD Ref.: ARHOBB-DH

# INSTALLATION DETAIL - ALTHERM RESIDENTIAL HINGED DOOR OPEN OUT ON BOARD & BATTEN DIRECT FIXED CLADDING

Date: 01.04.19 Scale: 1:2 CAD Ref.: ARHOBB-DJ