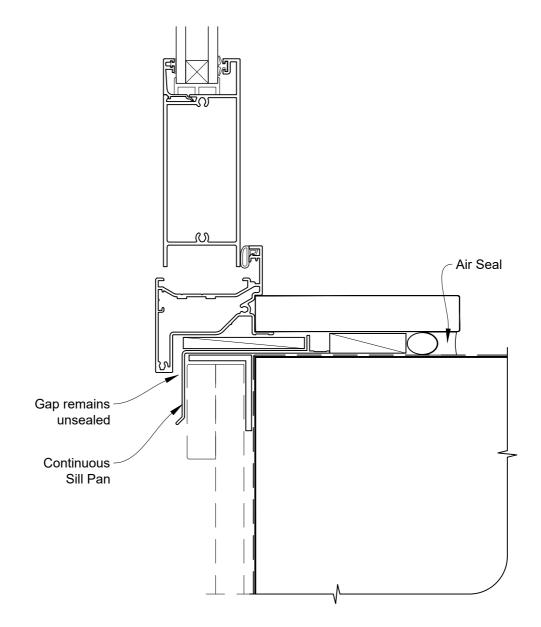

# INSTALLATION DETAIL - ALTHERM RESIDENTIAL HINGED DOOR OPEN OUT ON BOARD & BATTEN CAVITY CONSTRUCTION

Date: 01.04.19 Scale: 1:2 CAD Ref.: ARHOBB-CS