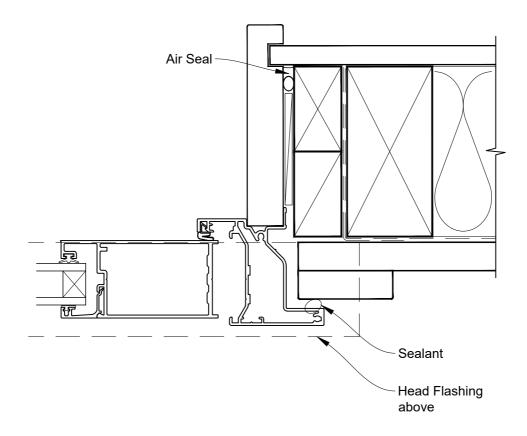

# INSTALLATION DETAIL - ALTHERM RESIDENTIAL HINGED DOOR OPEN OUT ON BOARD & BATTEN CAVITY CONSTRUCTION

**Date:** 01.04.19 **Scale:** 1:2

Scale: 1:2 CAD Ref.: ARHOBB-CH