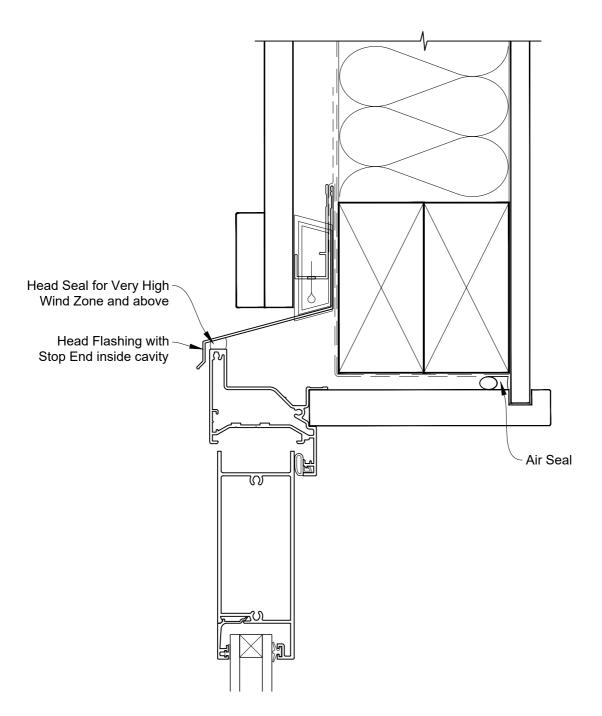

# INSTALLATION DETAIL - ALTHERM RESIDENTIAL HINGED DOOR OPEN OUT ON BOARD & BATTEN CAVITY CONSTRUCTION

**Date:** 01.04.19 **Scale:** 1:2

Scale: 1:2 CAD Ref.: ARHOBB-CH