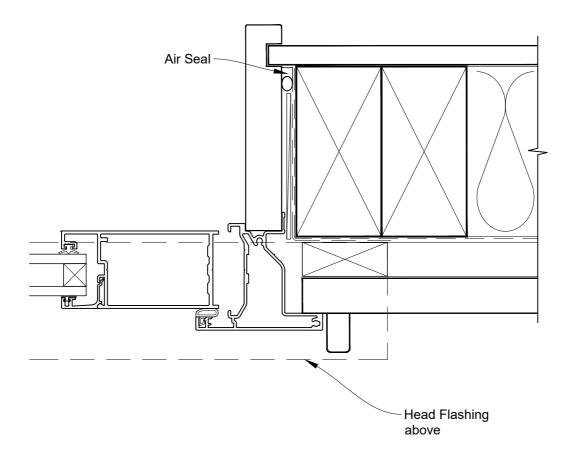

# INSTALLATION DETAIL - ALTHERM RESIDENTIAL HINGED DOOR OPEN IN ON RUSTICATED WEATHERBOARD CAVITY CONSTRUCTION

Date: 01.04.19 Scale: 1:2 CAD Ref.: ARHIRW-CS