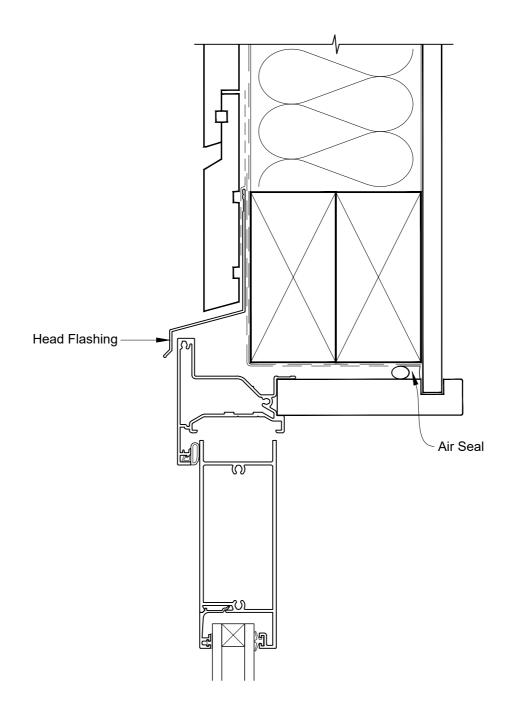

# INSTALLATION DETAIL - ALTHERM RESIDENTIAL HINGED DOOR OPEN IN ON RUSTICATED WEATHERBOARD CAVITY CONSTRUCTION

Date: 01.04.19 Scale: 1:2 CAD Ref.: ARHIRW-CJ