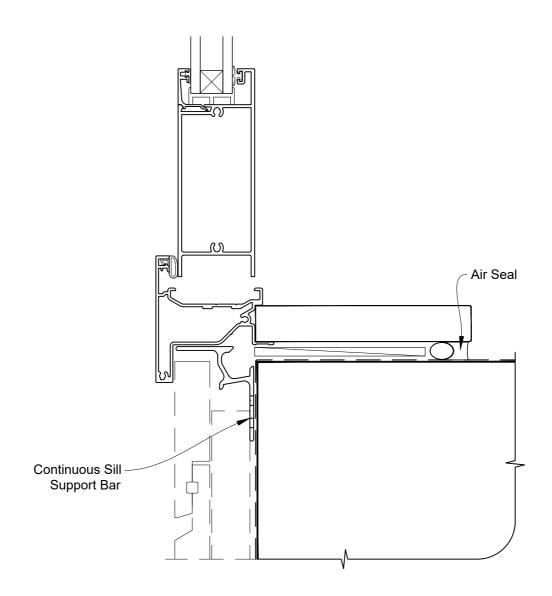

# INSTALLATION DETAIL - ALTHERM RESIDENTIAL HINGED DOOR OPEN IN ON RUSTICATED WEATHERBOARD CAVITY CONSTRUCTION

Date: 01.04.19 Scale: 1:2 CAD Ref.: ARHIRW-CS