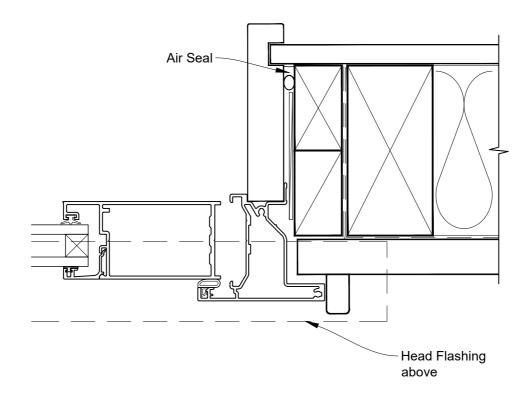

# INSTALLATION DETAIL - ALTHERM RESIDENTIAL HINGED DOOR OPEN IN ON RUSTICATED WEATHERBOARD CAVITY CONSTRUCTION

Date: 01.04.19 Scale: 1:2 CAD Ref.: ARHIRW-CJ