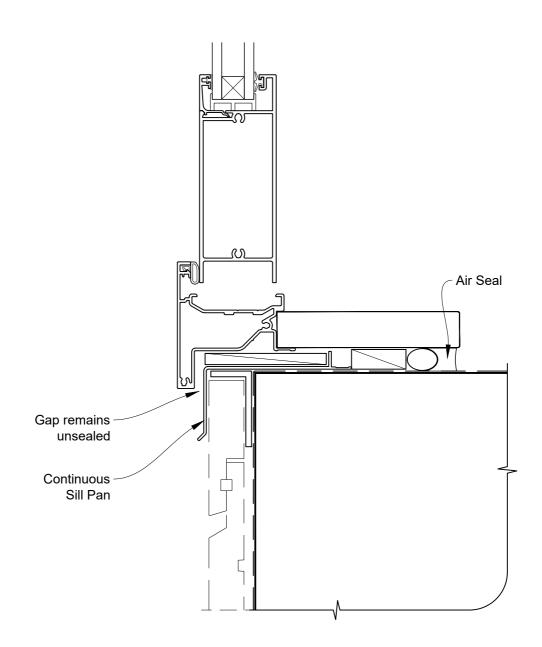

# INSTALLATION DETAIL - ALTHERM RESIDENTIAL HINGED DOOR OPEN IN ON RUSTICATED WEATHERBOARD CAVITY CONSTRUCTION

Date: 01.04.19 Scale: 1:2 CAD Ref.: ARHIRW-CS