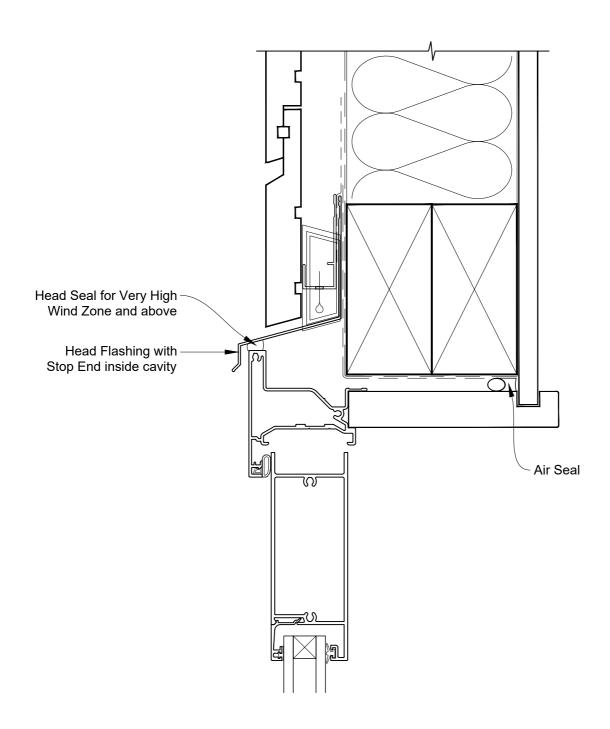

# INSTALLATION DETAIL - ALTHERM RESIDENTIAL HINGED DOOR OPEN IN ON RUSTICATED WEATHERBOARD CAVITY CONSTRUCTION

Date: 01.04.19 Scale: 1:2 CAD Ref.: ARHIRW-CJ