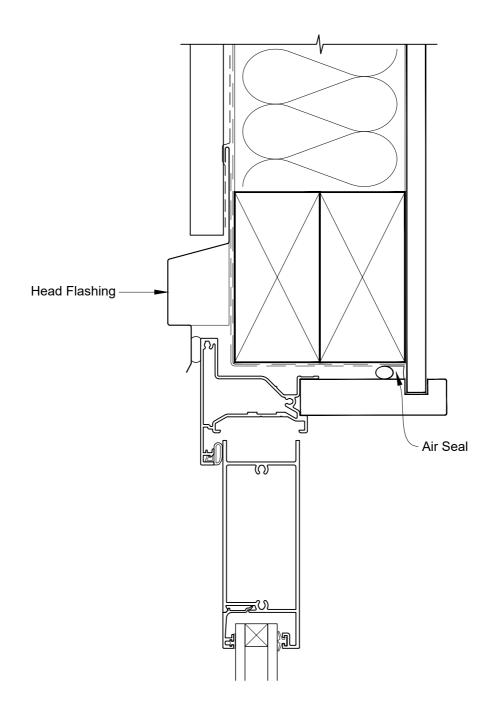

# INSTALLATION DETAIL - ALTHERM RESIDENTIAL HINGED DOOR OPEN IN ON PROFILE METAL DIRECT FIXED CLADDING

Date: 01.04.19 Scale: 1:2 CAD Ref.: ARHIPM-DH