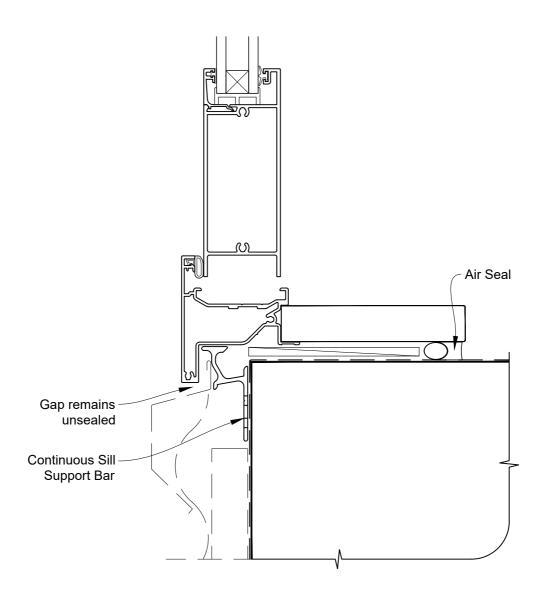

# INSTALLATION DETAIL - ALTHERM RESIDENTIAL HINGED DOOR OPEN IN ON PROFILE METAL CAVITY CONSTRUCTION

Date: 01.04.19 Scale: 1:2 CAD Ref.: ARHIPM-CS