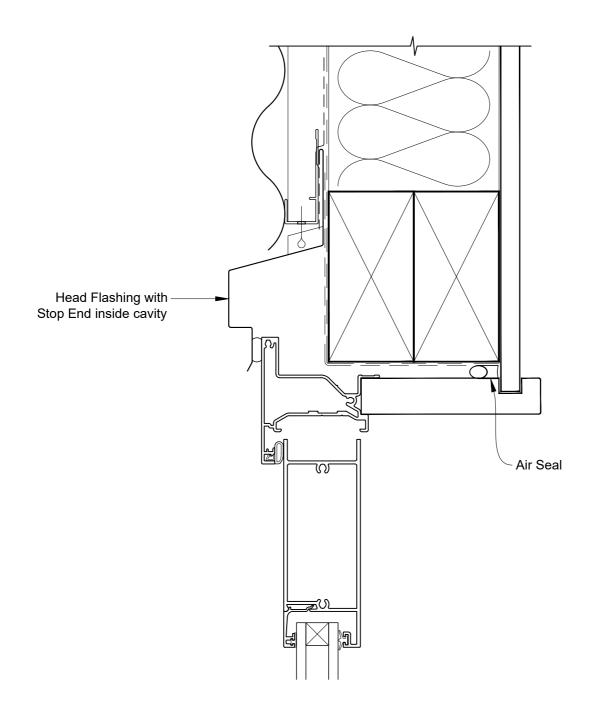

# INSTALLATION DETAIL - ALTHERM RESIDENTIAL HINGED DOOR OPEN IN ON PROFILE METAL CAVITY CONSTRUCTION

Date: 01.04.19 Scale: 1:2 CAD Ref.: ARHIPM-CH