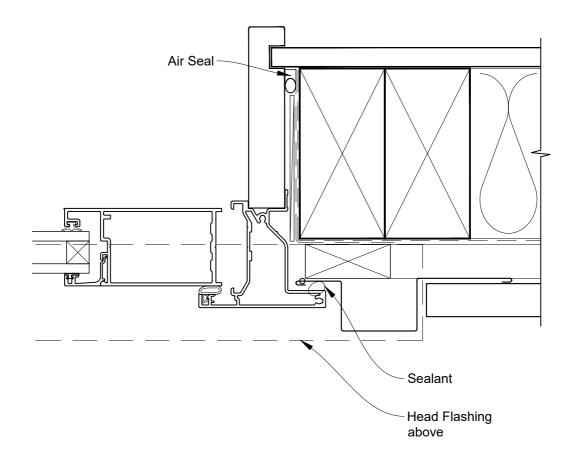

# INSTALLATION DETAIL - ALTHERM RESIDENTIAL HINGED DOOR OPEN IN ON PROFILE METAL CAVITY CONSTRUCTION

Date: 01.04.19 Scale: 1:2 CAD Ref.: ARHIPM-CJ