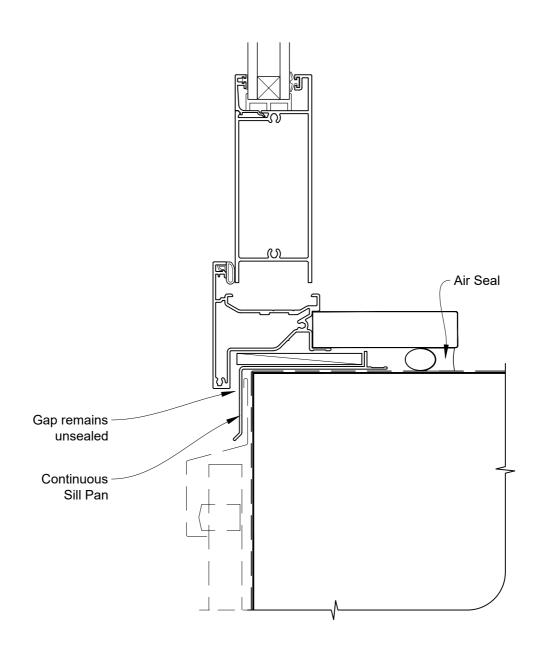

# INSTALLATION DETAIL - ALTHERM RESIDENTIAL HINGED DOOR OPEN IN ON PROFILE METAL CAVITY CONSTRUCTION

Date: 01.04.19 Scale: 1:2 CAD Ref.: ARHIPM-CS