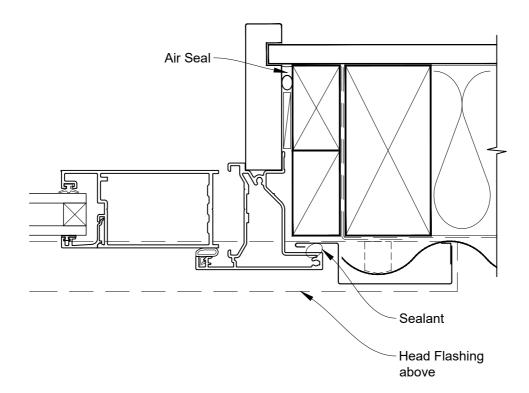

# INSTALLATION DETAIL - ALTHERM RESIDENTIAL HINGED DOOR OPEN IN ON PROFILE METAL CAVITY CONSTRUCTION

Date: 01.04.19 Scale: 1:2 CAD Ref.: ARHIPM-CJ