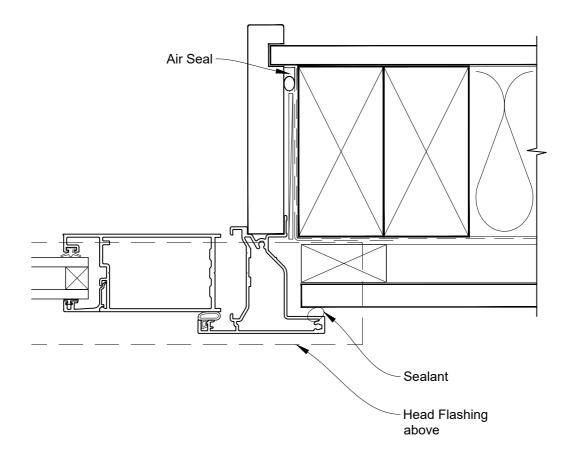

### INSTALLATION DETAIL - ALTHERM RESIDENTIAL HINGED DOOR OPEN IN ON FLAT SHEET DIRECT FIXED CLADDING

Date: 01.04.19

Scale: 1:2 CAD

:2 CAD Ref.: ARHIFS-DH

## **INSTALLATION DETAIL - ALTHERM RESIDENTIAL** HINGED DOOR OPEN IN ON FLAT SHEET **DIRECT FIXED CLADDING**

Date: 01.04.19

Scale: 1:2 CAD Ref.: ARHIFS-DJ

## INSTALLATION DETAIL - ALTHERM RESIDENTIAL HINGED DOOR OPEN IN ON FLAT SHEET DIRECT FIXED CLADDING

 Date: 01.04.19
 Scale: 1:2
 CAD Ref.: ARHIFS-DS