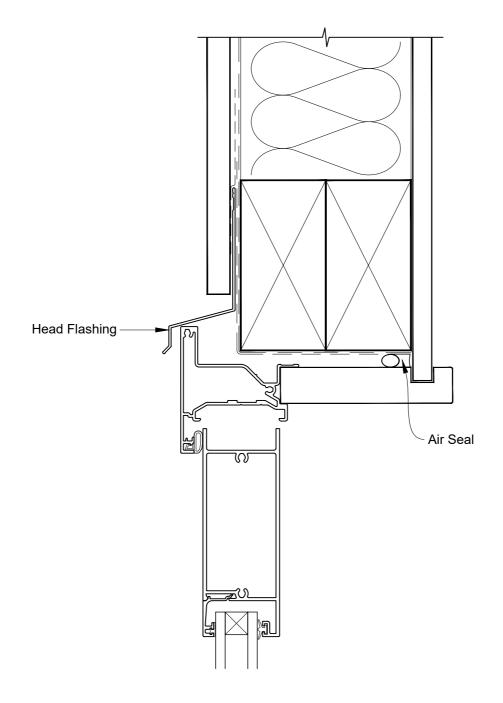

## **INSTALLATION DETAIL - ALTHERM RESIDENTIAL** HINGED DOOR OPEN IN ON FLAT SHEET **DIRECT FIXED CLADDING**

Date: 01.04.19

Scale: 1:2 CAD Ref.: ARHIFS-DJ