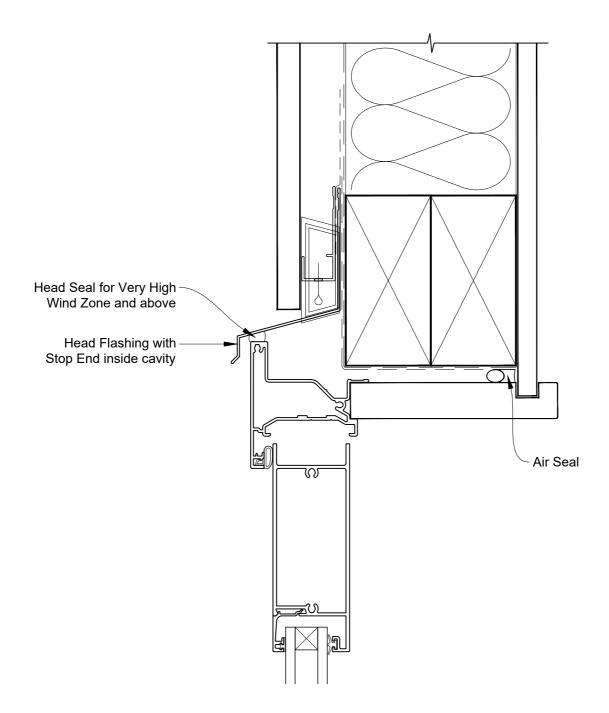

## **INSTALLATION DETAIL - ALTHERM RESIDENTIAL** HINGED DOOR OPEN IN ON FLAT SHEET **CAVITY CONSTRUCTION**

Date: 01.04.19

Scale: 1:2

CAD Ref.: ARHIFS-CH

# INSTALLATION DETAIL - ALTHERM RESIDENTIAL HINGED DOOR OPEN IN ON FLAT SHEET CAVITY CONSTRUCTION

Date: 01.04.19

Scale: 1:2 CAD Ref.: ARHIFS-CJ

# INSTALLATION DETAIL - ALTHERM RESIDENTIAL HINGED DOOR OPEN IN ON FLAT SHEET CAVITY CONSTRUCTION

Date: 01.04.19 Scale: 1:2 CAD Ref.: ARHIFS-CS