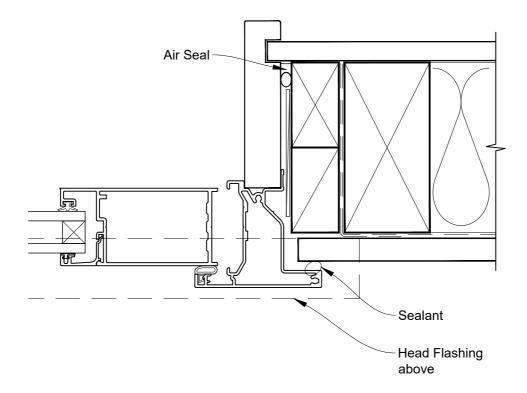

# INSTALLATION DETAIL - ALTHERM RESIDENTIAL HINGED DOOR OPEN IN ON FLAT SHEET CAVITY CONSTRUCTION

Date: 01.04.19 Scale: 1:2 CAD Ref.: ARHIFS-CS