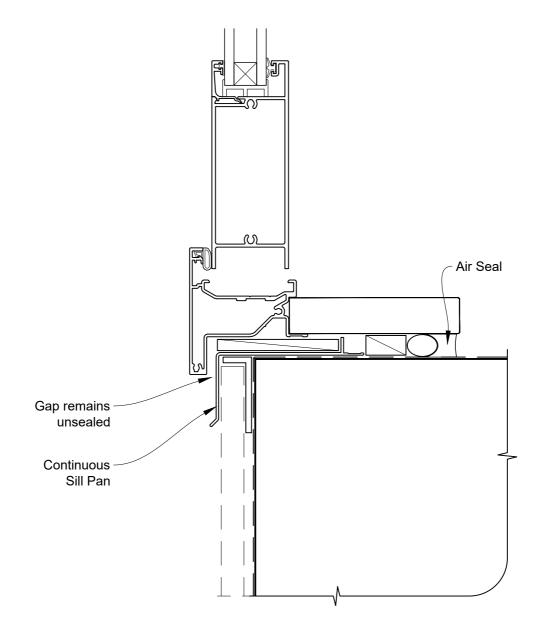

## INSTALLATION DETAIL - ALTHERM RESIDENTIAL HINGED DOOR OPEN IN ON FLAT SHEET DIRECT FIXED CLADDING

 Date: 01.04.19
 Scale: 1:2
 CAD Ref.: ARHIFS-DS