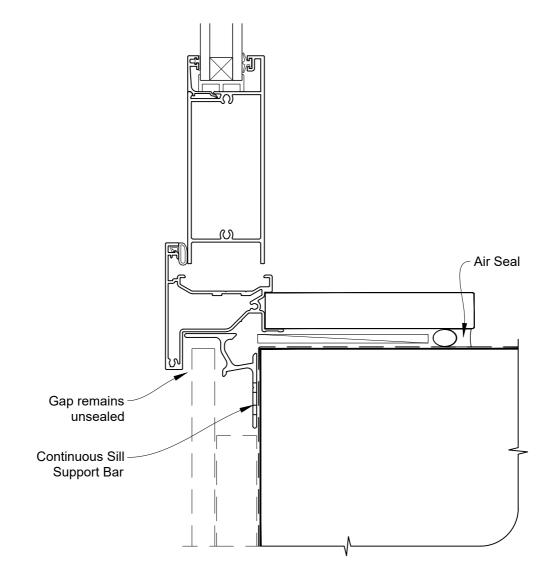

# INSTALLATION DETAIL - ALTHERM RESIDENTIAL HINGED DOOR OPEN IN ON FLAT SHEET CAVITY CONSTRUCTION

Date: 01.04.19 Scale: 1:2 CAD Ref.: ARHIFS-CS