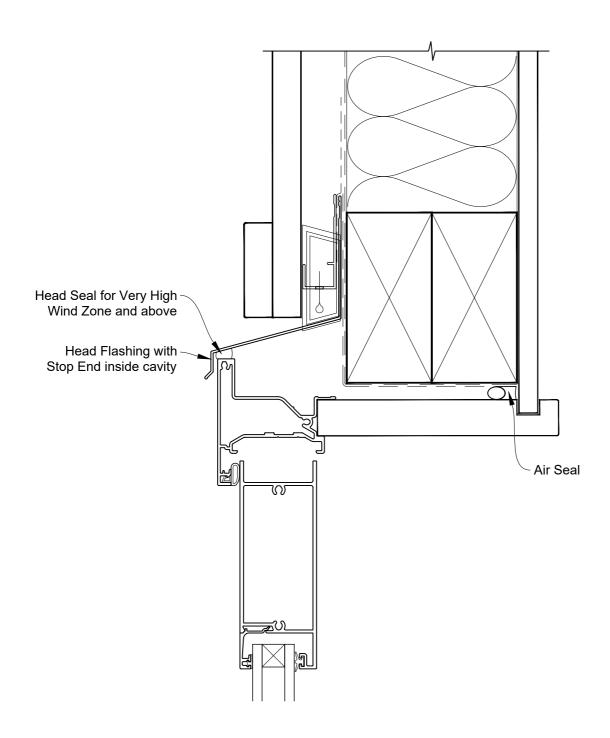

## INSTALLATION DETAIL - ALTHERM RESIDENTIAL HINGED DOOR OPEN IN ON BOARD & BATTEN CAVITY CONSTRUCTION

Date: 01.04.19 Scale: 1:2 CAD Ref.: ARHIBB-CH