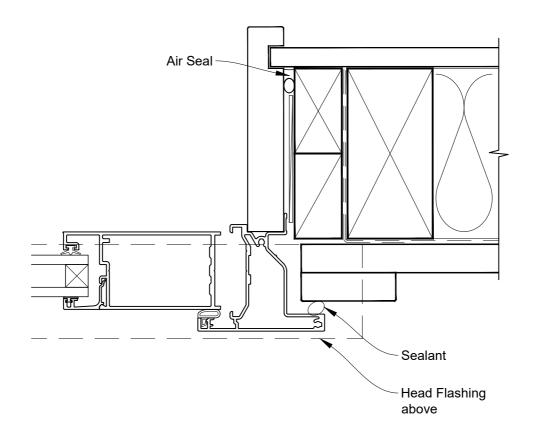

## INSTALLATION DETAIL - ALTHERM RESIDENTIAL HINGED DOOR OPEN IN ON BOARD & BATTEN CAVITY CONSTRUCTION

Date: 01.04.19 Scale: 1:2 CAD Ref.: ARHIBB-CH

# INSTALLATION DETAIL - ALTHERM RESIDENTIAL HINGED DOOR OPEN IN ON BOARD & BATTEN CAVITY CONSTRUCTION

Date: 01.04.19 Scale: 1:2 CAD Ref.: ARHIBB-CJ

# INSTALLATION DETAIL - ALTHERM RESIDENTIAL HINGED DOOR OPEN IN ON BOARD & BATTEN CAVITY CONSTRUCTION

Date: 01.04.19 Scale: 1:2 CAD Ref.: ARHIBB-CS