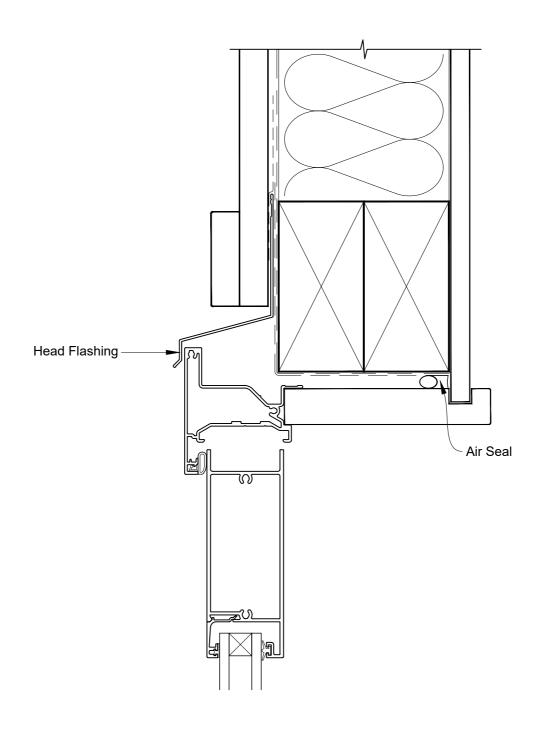

# INSTALLATION DETAIL - ALTHERM RESIDENTIAL HINGED DOOR OPEN IN ON BOARD & BATTEN DIRECT FIXED CLADDING

**Date:** 01.04.19 **Scale:** 1:2 **CAD Ref.:** ARHIBB-DJ