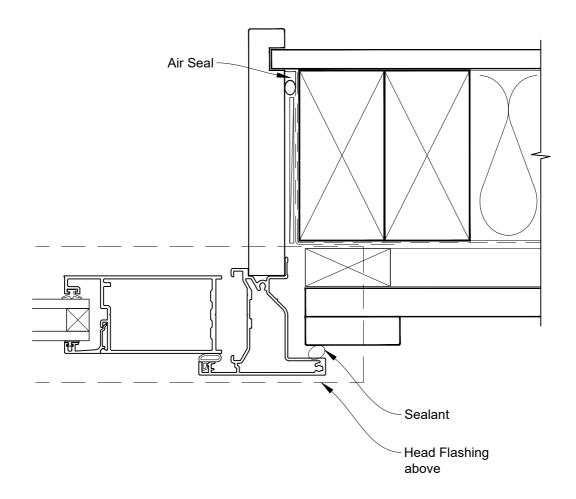

# INSTALLATION DETAIL - ALTHERM RESIDENTIAL HINGED DOOR OPEN IN ON BOARD & BATTEN DIRECT FIXED CLADDING

**Date:** 01.04.19 **Scale:** 1:2 **CAD Ref.:** ARHIBB-DH