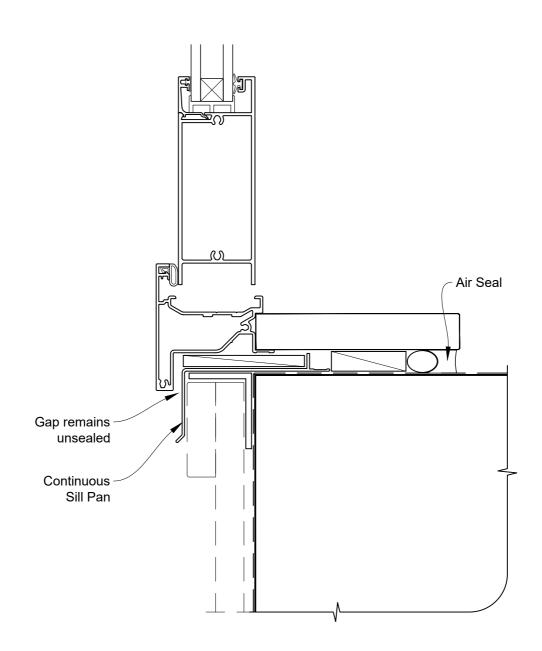

# INSTALLATION DETAIL - ALTHERM RESIDENTIAL HINGED DOOR OPEN IN ON BOARD & BATTEN DIRECT FIXED CLADDING

**Date:** 01.04.19 **Scale:** 1:2 **CAD Ref.:** ARHIBB-DH

# INSTALLATION DETAIL - ALTHERM RESIDENTIAL HINGED DOOR OPEN IN ON BOARD & BATTEN DIRECT FIXED CLADDING

**Date:** 01.04.19 **Scale:** 1:2 **CAD Ref.:** ARHIBB-DJ

# INSTALLATION DETAIL - ALTHERM RESIDENTIAL HINGED DOOR OPEN IN ON BOARD & BATTEN DIRECT FIXED CLADDING

Date: 01.04.19 Scale: 1:2 CAD Ref.: ARHIBB-DS