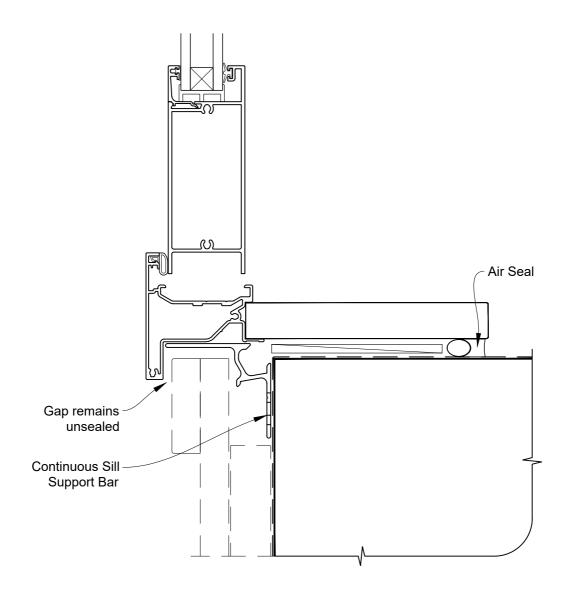

# INSTALLATION DETAIL - ALTHERM RESIDENTIAL HINGED DOOR OPEN IN ON BOARD & BATTEN CAVITY CONSTRUCTION

Date: 01.04.19 Scale: 1:2 CAD Ref.: ARHIBB-CS