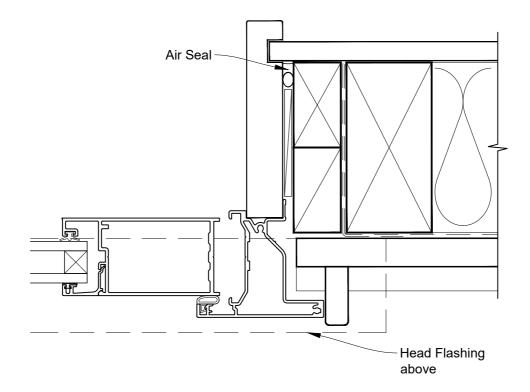

# INSTALLATION DETAIL - ALTHERM RESIDENTIAL HINGED DOOR OPEN IN ON BEVELBACK WEATHERBOARD CAVITY CONSTRUCTION

Date: 01.04.19 Scale: 1:2 CAD Ref.: ARHIBW-CJ