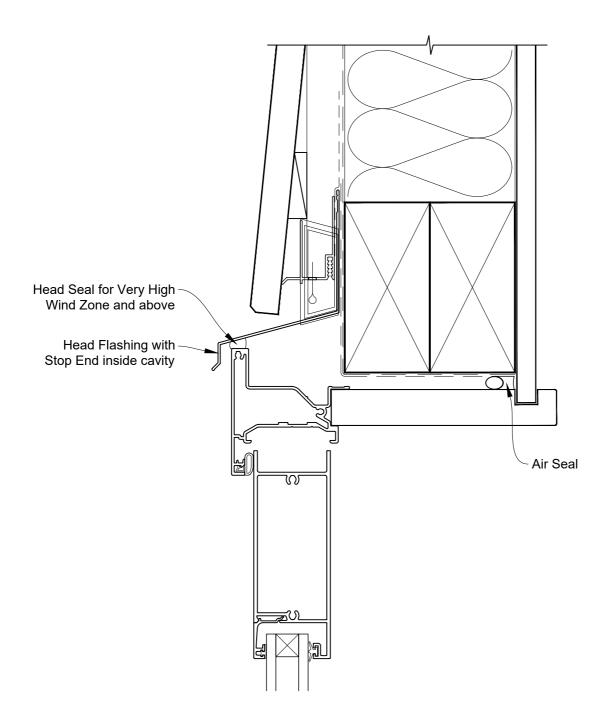

### INSTALLATION DETAIL - ALTHERM RESIDENTIAL HINGED DOOR OPEN IN ON BEVELBACK WEATHERBOARD CAVITY CONSTRUCTION

Date: 01.04.19 Scale: 1:2 CAD Ref.: ARHIBW-CH