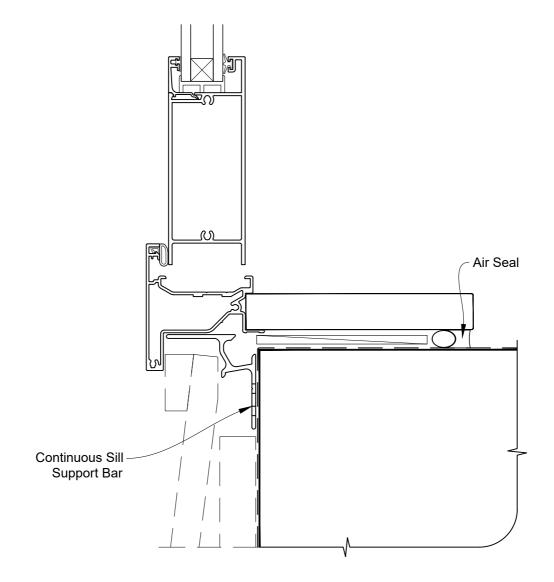

# INSTALLATION DETAIL - ALTHERM RESIDENTIAL HINGED DOOR OPEN IN ON BEVELBACK WEATHERBOARD CAVITY CONSTRUCTION

Date: 01.04.19 Scale: 1:2 CAD Ref.: ARHIBW-CS