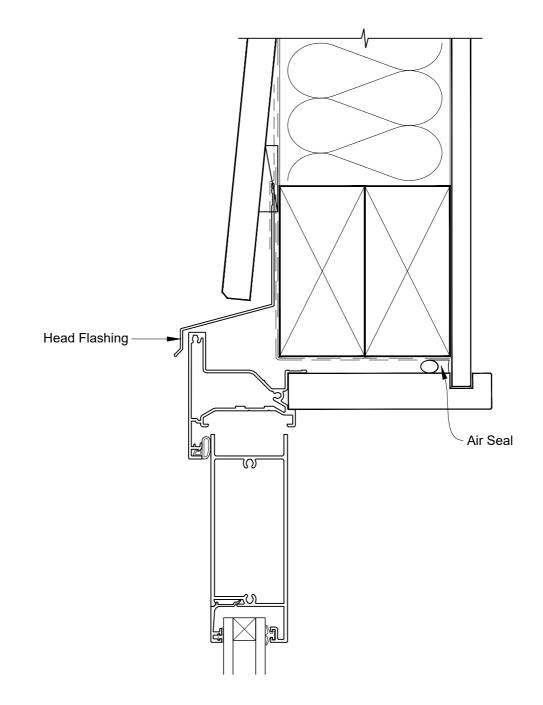

# INSTALLATION DETAIL - ALTHERM RESIDENTIAL HINGED DOOR OPEN IN ON BEVELBACK WEATHERBOARD DIRECT FIXED CLADDING

Date: 01.04.19 Scale: 1:2 CAD Ref.: ARHIBW-DJ