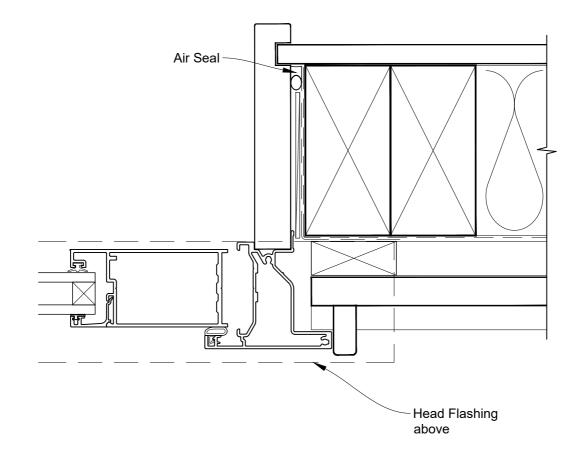

# INSTALLATION DETAIL - ALTHERM RESIDENTIAL HINGED DOOR OPEN IN ON BEVELBACK WEATHERBOARD CAVITY CONSTRUCTION

Date: 01.04.19 Scale: 1:2 CAD Ref.: ARHIBW-CJ