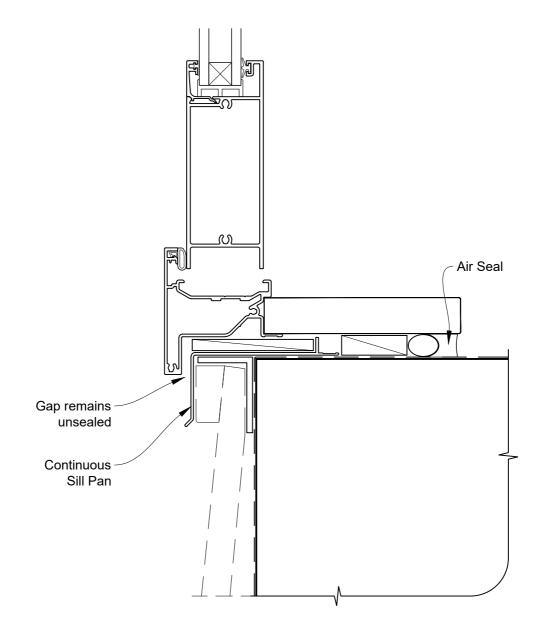

# INSTALLATION DETAIL - ALTHERM RESIDENTIAL HINGED DOOR OPEN IN ON BEVELBACK WEATHERBOARD CAVITY CONSTRUCTION

Date: 01.04.19 Scale: 1:2 CAD Ref.: ARHIBW-CS