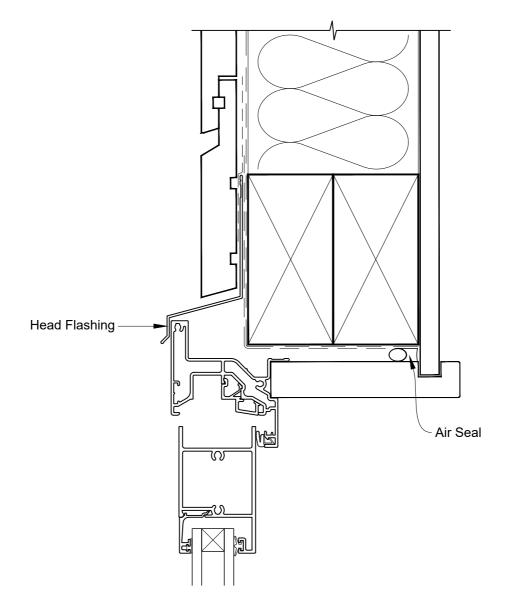

# INSTALLATION DETAIL - ALTHERM RESIDENTIAL BIFOLD WINDOW ON RUSTICATED WEATHERBOARD DIRECT FIXED CLADDING

CAD Ref.: ARBWRW-DH

**Date:** 01.04.19 **Scale:** 1:2