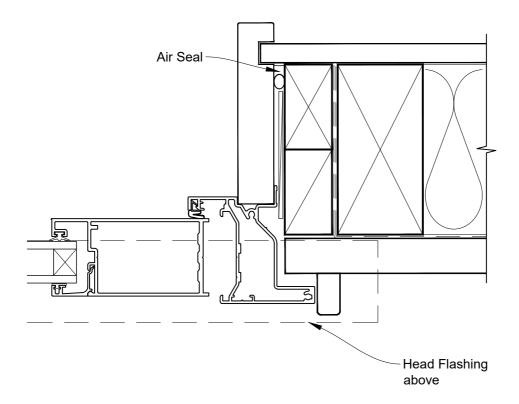

# INSTALLATION DETAIL - ALTHERM RESIDENTIAL BIFOLD WINDOW ON RUSTICATED WEATHERBOARD CAVITY CONSTRUCTION

**Date:** 01.04.19 **Scale:** 1:2

CAD Ref

CAD Ref.: ARBWRW-CJ