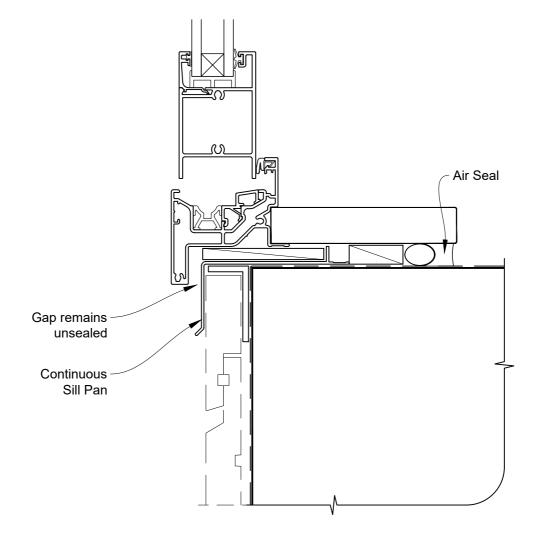

# INSTALLATION DETAIL - ALTHERM RESIDENTIAL BIFOLD WINDOW ON RUSTICATED WEATHERBOARD DIRECT FIXED CLADDING

 Date: 01.04.19
 Scale: 1:2
 CAD Ref.: ARBWRW-DJ