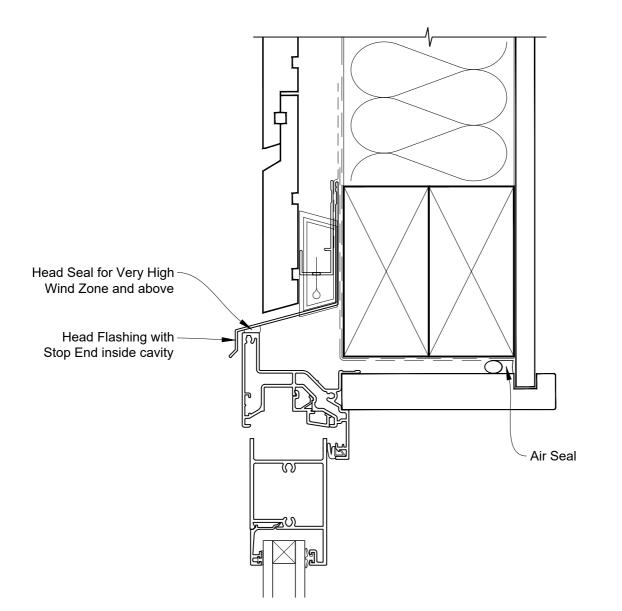

# INSTALLATION DETAIL - ALTHERM RESIDENTIAL BIFOLD WINDOW ON RUSTICATED WEATHERBOARD CAVITY CONSTRUCTION

Date: 01.04.19 So

Scale: 1:2 CAD Ref.: ARBWRW-CH