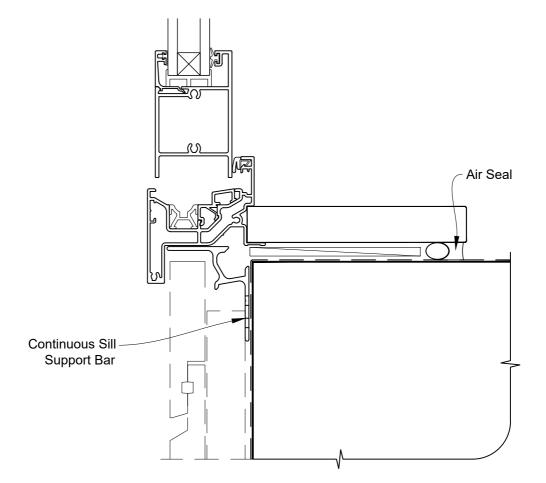

# INSTALLATION DETAIL - ALTHERM RESIDENTIAL BIFOLD WINDOW ON RUSTICATED WEATHERBOARD CAVITY CONSTRUCTION

Date: 01.04.19 Scale: 1:2 CAD Ref.: ARBWRW-CS