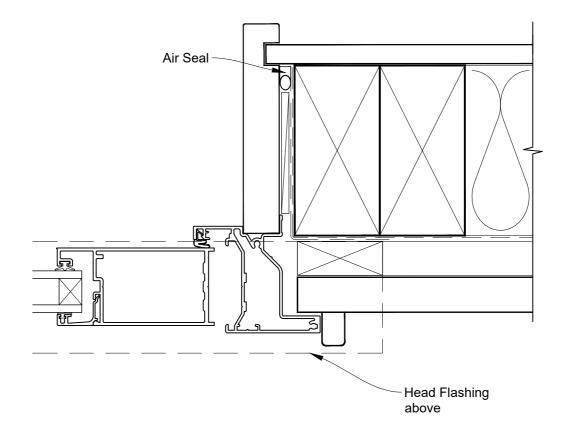

# INSTALLATION DETAIL - ALTHERM RESIDENTIAL BIFOLD WINDOW ON RUSTICATED WEATHERBOARD CAVITY CONSTRUCTION

**Date:** 01.04.19 **Scale:** 1:2

CAD Ref

CAD Ref.: ARBWRW-CJ