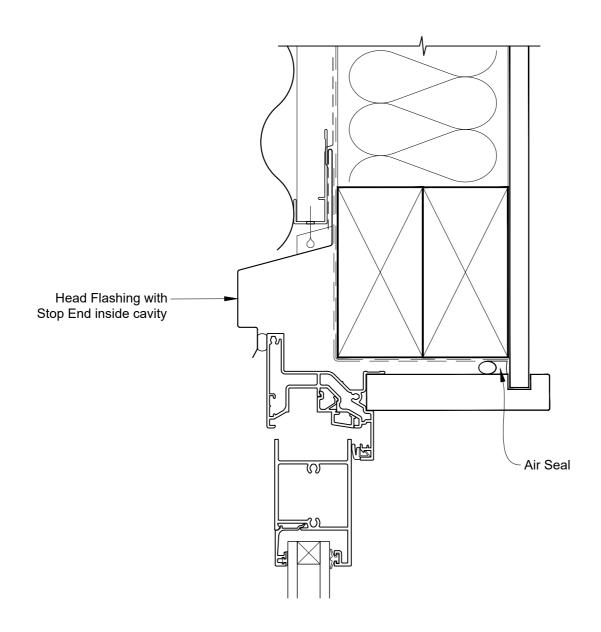

# INSTALLATION DETAIL - ALTHERM RESIDENTIAL BIFOLD WINDOW ON PROFILE METAL CAVITY CONSTRUCTION

Date: 01.04.19 Scale: 1:2 CAD Ref.: ARBWPM-CH