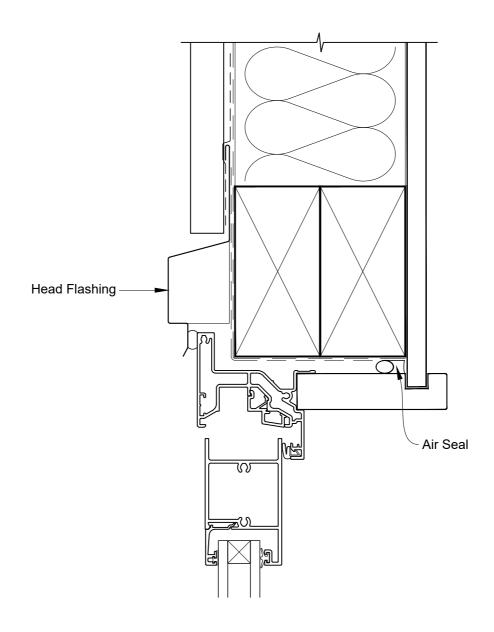

## INSTALLATION DETAIL - ALTHERM RESIDENTIAL BIFOLD WINDOW ON PROFILE METAL DIRECT FIXED CLADDING

**Date:** 01.04.19 **Scale:** 1:2 **CAD Ref.:** ARBWPM-DH