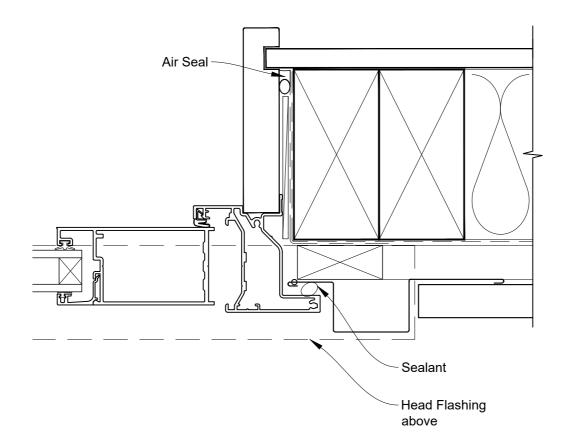

# INSTALLATION DETAIL - ALTHERM RESIDENTIAL BIFOLD WINDOW ON PROFILE METAL CAVITY CONSTRUCTION

Date: 01.04.19 Scale: 1:2 CAD Ref.: ARBWPM-CJ