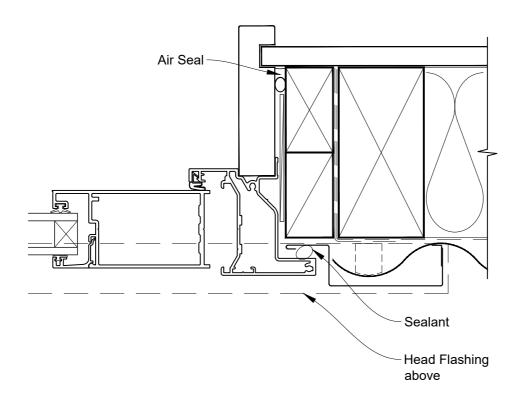

# INSTALLATION DETAIL - ALTHERM RESIDENTIAL BIFOLD WINDOW ON PROFILE METAL CAVITY CONSTRUCTION

Date: 01.04.19 Scale: 1:2 CAD Ref.: ARBWPM-CJ