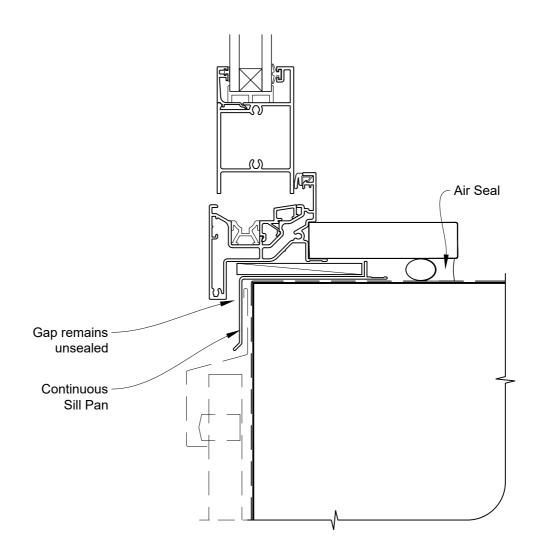

# INSTALLATION DETAIL - ALTHERM RESIDENTIAL BIFOLD WINDOW ON PROFILE METAL CAVITY CONSTRUCTION

Date: 01.04.19 Scale: 1:2 CAD Ref.: ARBWPM-CH