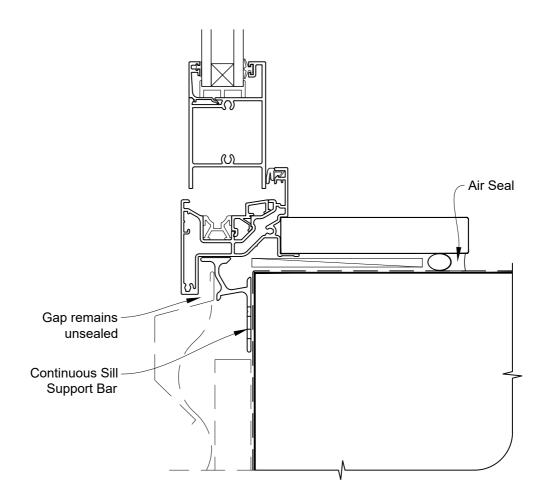

## INSTALLATION DETAIL - ALTHERM RESIDENTIAL BIFOLD WINDOW ON PROFILE METAL CAVITY CONSTRUCTION

Date: 01.04.19 Scale: 1:2 CAD Ref.: ARBWPM-CS