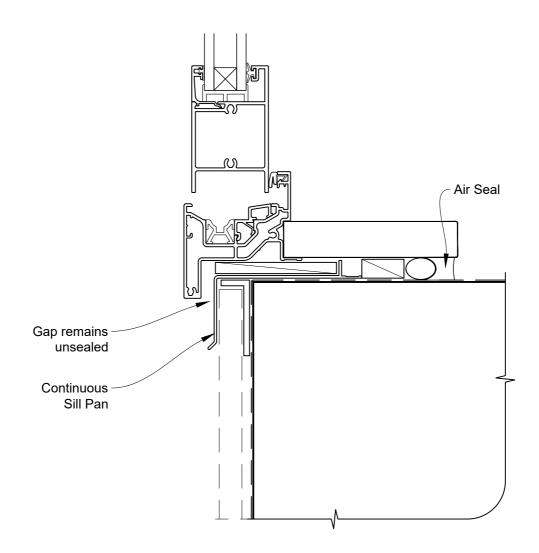

## INSTALLATION DETAIL - ALTHERM RESIDENTIAL BIFOLD WINDOW ON FLAT SHEET CAVITY CONSTRUCTION

Date: 01.04.19 Scale: 1:2 CAD Ref.: ARBWFS-CS