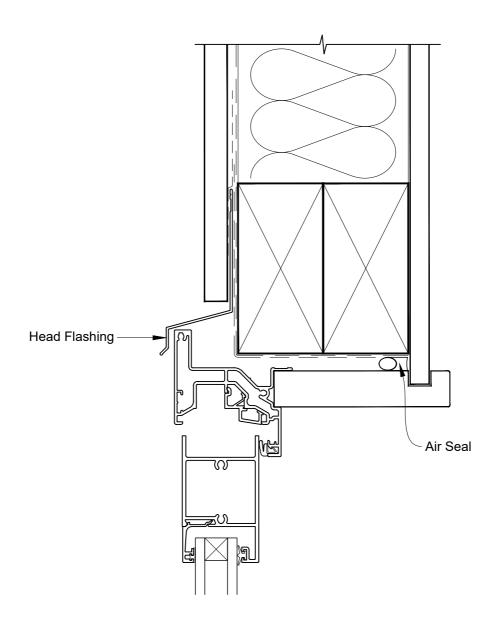

# INSTALLATION DETAIL - ALTHERM RESIDENTIAL BIFOLD WINDOW ON FLAT SHEET DIRECT FIXED CLADDING

**Date:** 01.04.19 **Scale:** 1:2 **CAD Ref.:** ARBWFS-DH