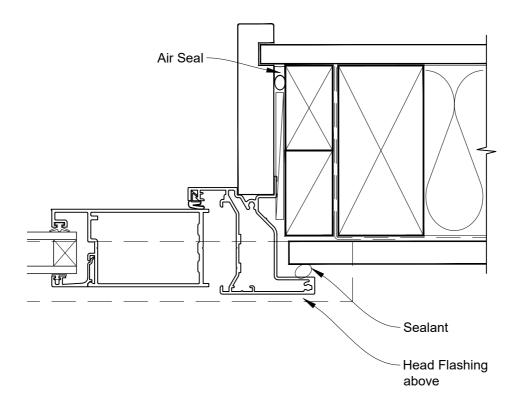

# INSTALLATION DETAIL - ALTHERM RESIDENTIAL BIFOLD WINDOW ON FLAT SHEET CAVITY CONSTRUCTION

Date: 01.04.19 Scale: 1:2 CAD Ref.: ARBWFS-CJ