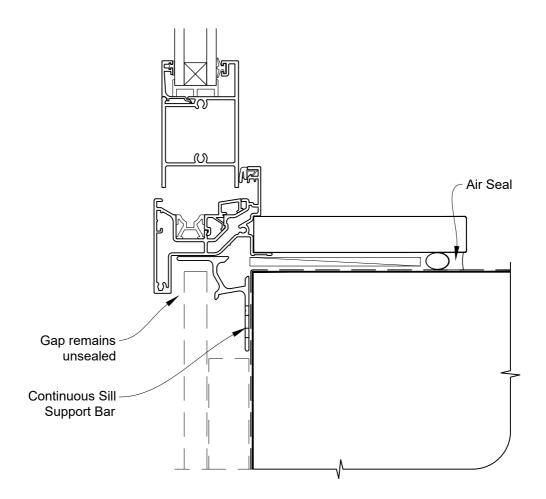

## INSTALLATION DETAIL - ALTHERM RESIDENTIAL BIFOLD WINDOW ON FLAT SHEET CAVITY CONSTRUCTION

Date: 01.04.19 Scale: 1:2 CAD Ref.: ARBWFS-CS