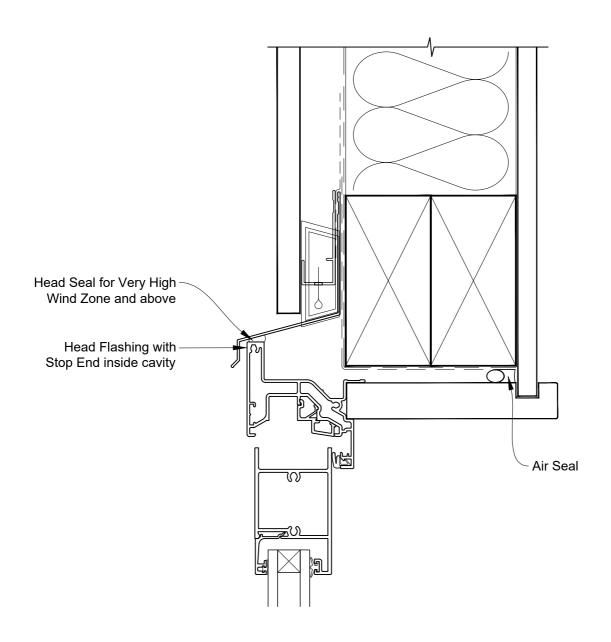

## INSTALLATION DETAIL - ALTHERM RESIDENTIAL BIFOLD WINDOW ON FLAT SHEET CAVITY CONSTRUCTION

**Date:** 01.04.19 **Scale:** 1:2 **CAD Ref.:** ARBWFS-CH