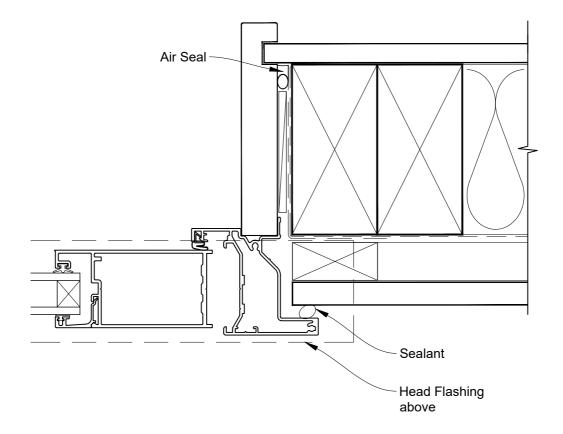

# INSTALLATION DETAIL - ALTHERM RESIDENTIAL BIFOLD WINDOW ON FLAT SHEET CAVITY CONSTRUCTION

Date: 01.04.19 Scale: 1:2 CAD Ref.: ARBWFS-CJ