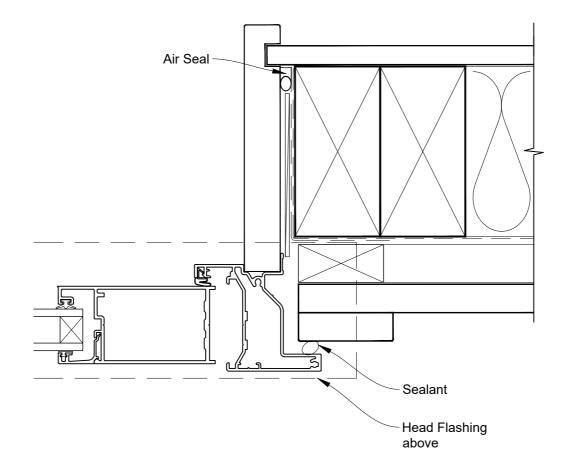

# INSTALLATION DETAIL - ALTHERM RESIDENTIAL BIFOLD WINDOW ON BOARD & BATTEN CAVITY CONSTRUCTION

**Date:** 01.04.19 **Scale:** 1:2

1:2 CAD Ref.: ARBWBB-CS