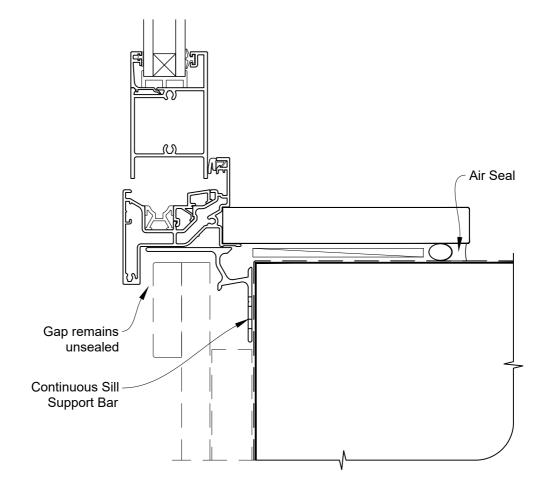

### INSTALLATION DETAIL - ALTHERM RESIDENTIAL BIFOLD WINDOW ON BOARD & BATTEN DIRECT FIXED CLADDING

CAD Ref.: ARBWBB-DS

**Date:** 01.04.19 **Scale:** 1:2

Gap remains unsealed Continuous Sill Pan