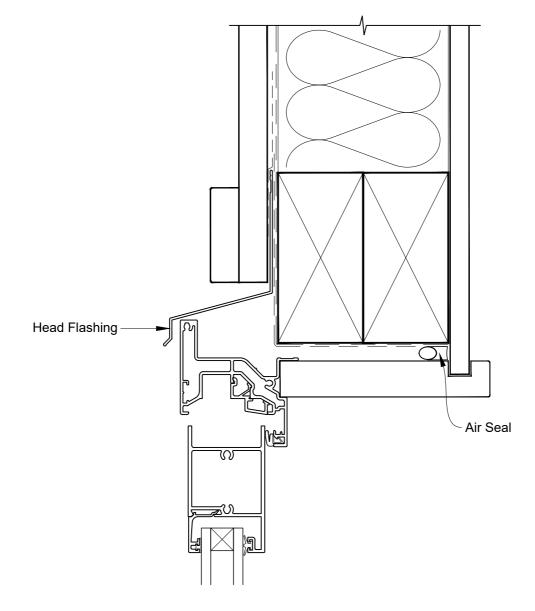

### INSTALLATION DETAIL - ALTHERM RESIDENTIAL BIFOLD WINDOW ON BOARD & BATTEN CAVITY CONSTRUCTION

Date: 01.04.19

Scale: 1:2 CAD Ref.: ARBWBB-CH

Head Seal for Very High Wind Zone and above Head Flashing with Stop End inside cavity n, Air Seal MS 3 ഹ്ത് 'n