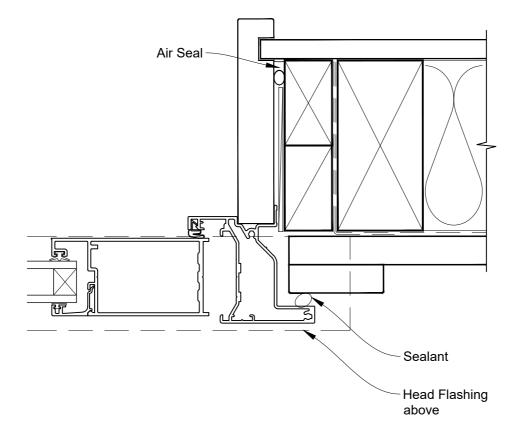

# INSTALLATION DETAIL - ALTHERM RESIDENTIAL BIFOLD WINDOW ON BOARD & BATTEN DIRECT FIXED CLADDING

Date: 01.04.19

Scale: 1:2 CAD Ref

CAD Ref.: ARBWBB-DJ