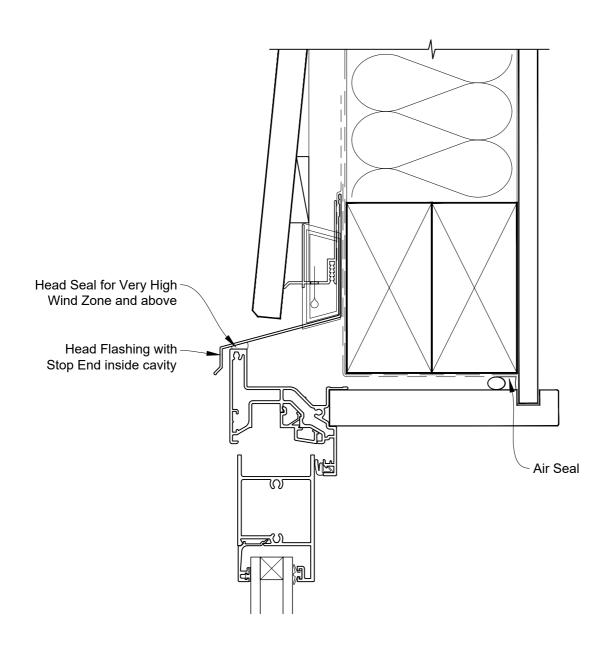

## INSTALLATION DETAIL - ALTHERM RESIDENTIAL BIFOLD WINDOW ON BEVELBACK WEATHERBOARD CAVITY CONSTRUCTION

Date: 01.04.19 Scale: 1:2 CAD Ref.: ARBWBW-CH