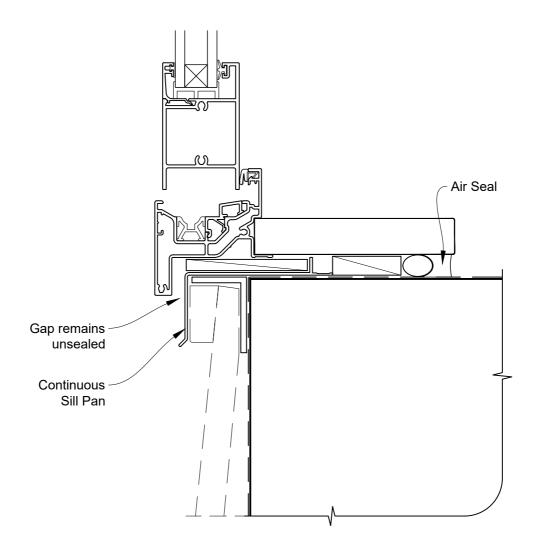

# INSTALLATION DETAIL - ALTHERM RESIDENTIAL BIFOLD WINDOW ON BEVELBACK WEATHERBOARD CAVITY CONSTRUCTION

Date: 01.04.19 Scale: 1:2 CAD Ref.: ARBWBW-CS