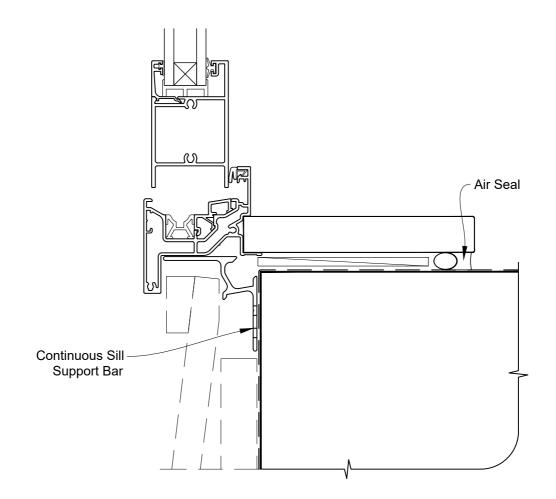

# INSTALLATION DETAIL - ALTHERM RESIDENTIAL BIFOLD WINDOW ON BEVELBACK WEATHERBOARD CAVITY CONSTRUCTION

Date: 01.04.19 Scale: 1:2 CAD Ref.: ARBWBW-CS