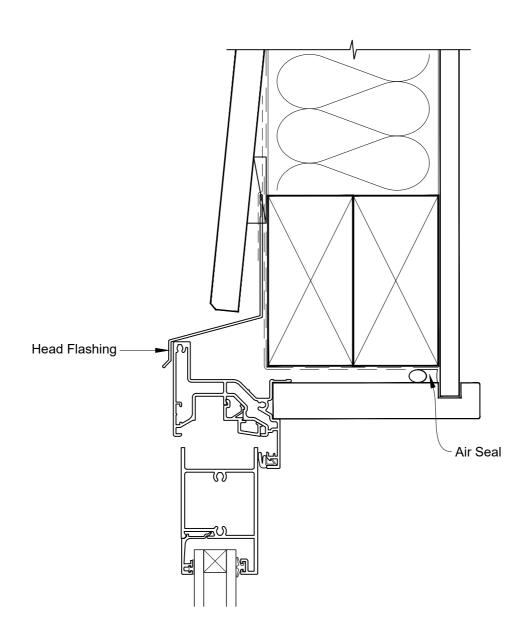

## INSTALLATION DETAIL - ALTHERM RESIDENTIAL BIFOLD WINDOW ON BEVELBACK WEATHERBOARD CAVITY CONSTRUCTION

Date: 01.04.19 Scale: 1:2 CAD Ref.: ARBWBW-CH