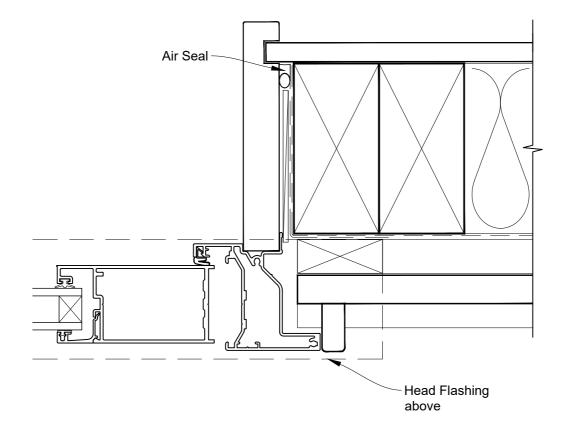

# INSTALLATION DETAIL - ALTHERM RESIDENTIAL BIFOLD WINDOW ON BEVELBACK WEATHERBOARD CAVITY CONSTRUCTION

Date: 01.04.19 Scale: 1:2 CAD Ref.: ARBWBW-CJ