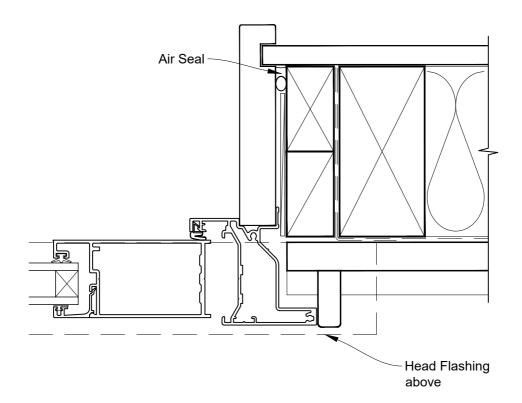

# INSTALLATION DETAIL - ALTHERM RESIDENTIAL BIFOLD WINDOW ON BEVELBACK WEATHERBOARD CAVITY CONSTRUCTION

Date: 01.04.19 Scale: 1:2 CAD Ref.: ARBWBW-CJ