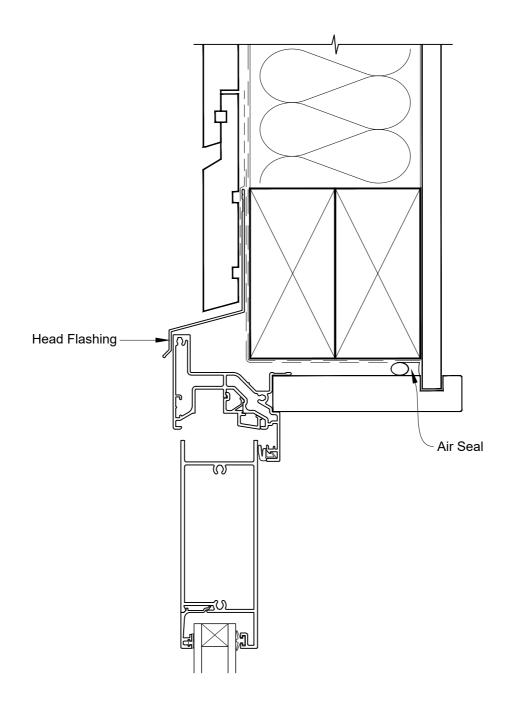

## INSTALLATION DETAIL - ALTHERM RESIDENTIAL BIFOLD DOOR OPEN OUT ON RUSTICATED WEATHERBOARD DIRECT FIXED CLADDING

**Date:** 01.04.19 **Scale:** 1:2 **CAD Ref.:** ARBORW-DH