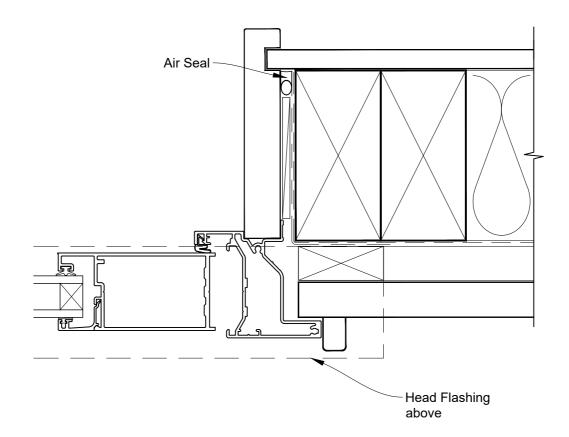

# INSTALLATION DETAIL - ALTHERM RESIDENTIAL BIFOLD DOOR OPEN OUT ON RUSTICATED WEATHERBOARD CAVITY CONSTRUCTION

**Date:** 01.04.19 **Scale:** 1:2 **CAD Ref.:** ARBORW-CJ