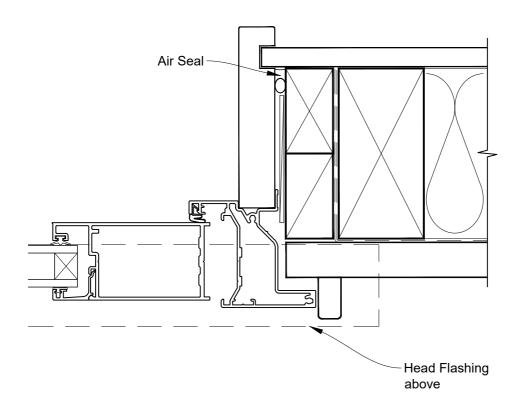

## INSTALLATION DETAIL - ALTHERM RESIDENTIAL BIFOLD DOOR OPEN OUT ON RUSTICATED WEATHERBOARD CAVITY CONSTRUCTION

Date: 01.04.19 Scale: 1:2 CAD Ref.: ARBORW-CH