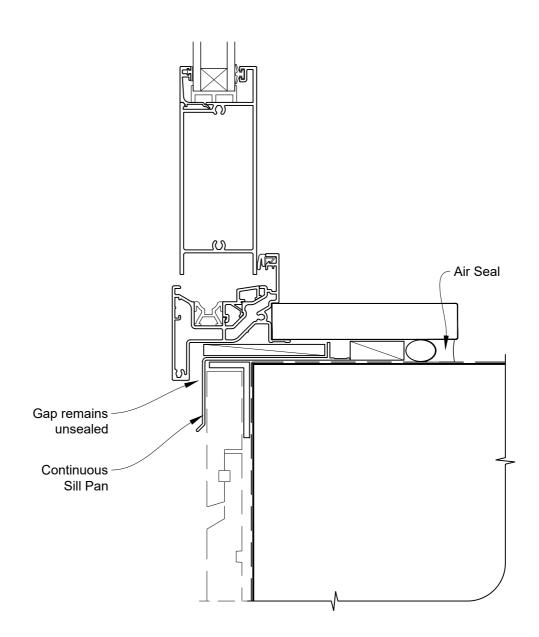

## INSTALLATION DETAIL - ALTHERM RESIDENTIAL BIFOLD DOOR OPEN OUT ON RUSTICATED WEATHERBOARD DIRECT FIXED CLADDING

**Date:** 01.04.19 **Scale:** 1:2 **CAD Ref.:** ARBORW-DH