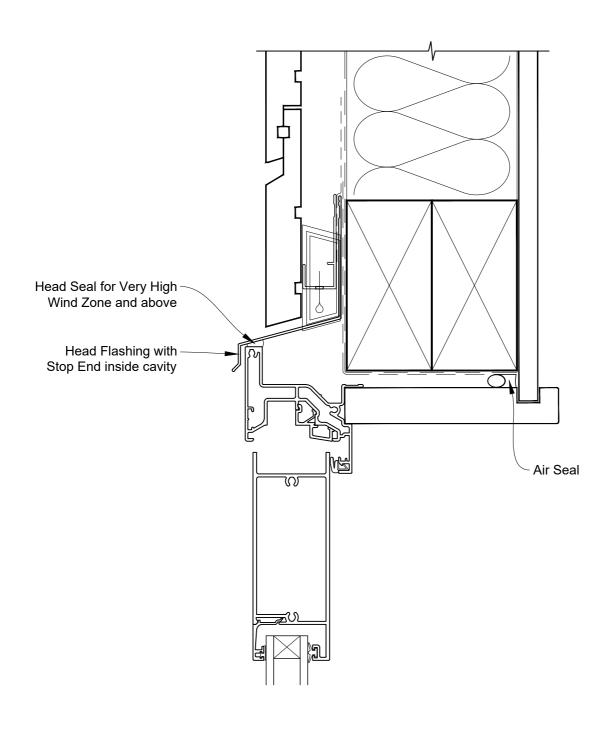

## INSTALLATION DETAIL - ALTHERM RESIDENTIAL BIFOLD DOOR OPEN OUT ON RUSTICATED WEATHERBOARD CAVITY CONSTRUCTION

Date: 01.04.19 Scale: 1:2 CAD Ref.: ARBORW-CH