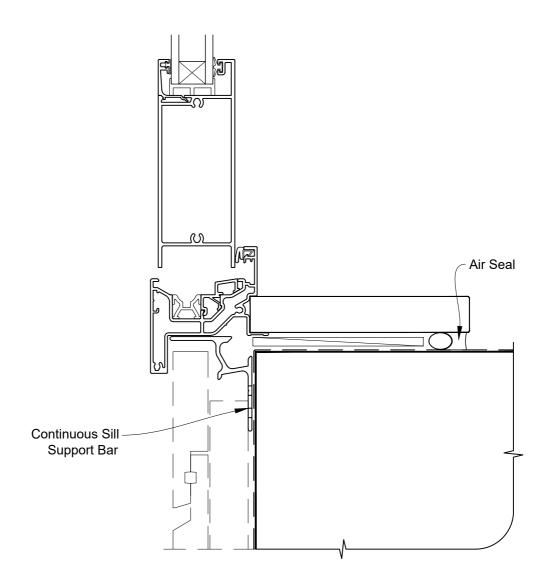

# INSTALLATION DETAIL - ALTHERM RESIDENTIAL BIFOLD DOOR OPEN OUT ON RUSTICATED WEATHERBOARD CAVITY CONSTRUCTION

Date: 01.04.19 Scale: 1:2 CAD Ref.: ARBORW-CS