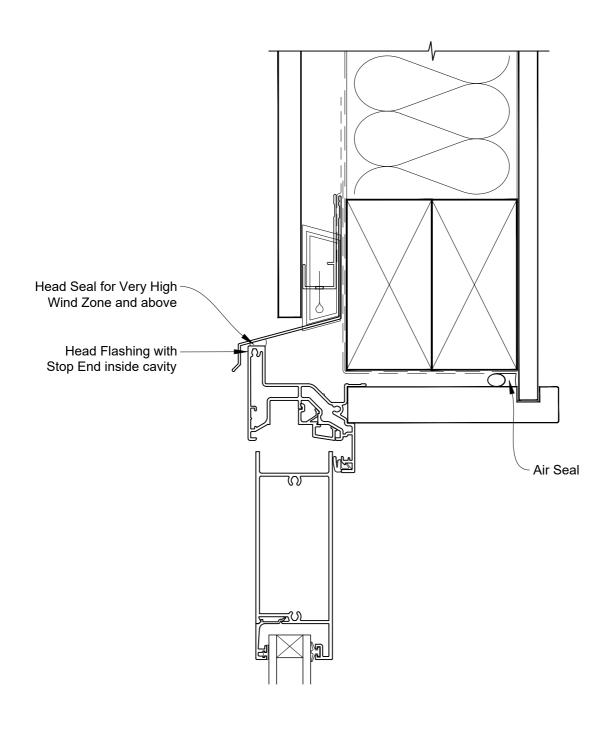

# INSTALLATION DETAIL - ALTHERM RESIDENTIAL BIFOLD DOOR OPEN OUT ON FLAT SHEET CAVITY CONSTRUCTION

Date: 01.04.19 Scale: 1:2 CAD Ref.: ARBOFS-CH