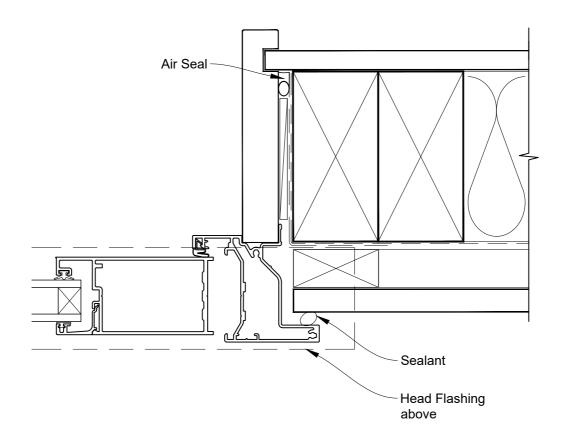

# INSTALLATION DETAIL - ALTHERM RESIDENTIAL BIFOLD DOOR OPEN OUT ON FLAT SHEET CAVITY CONSTRUCTION

Date: 01.04.19 Scale: 1:2 CAD Ref.: ARBOFS-CJ