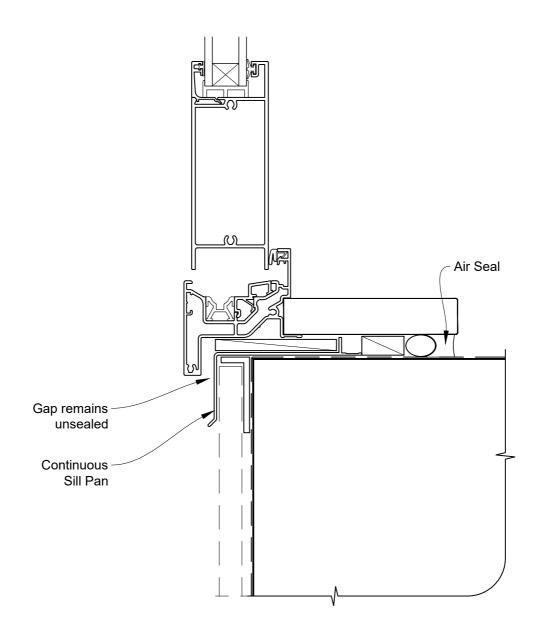

# INSTALLATION DETAIL - ALTHERM RESIDENTIAL BIFOLD DOOR OPEN OUT ON FLAT SHEET CAVITY CONSTRUCTION

Date: 01.04.19 Scale: 1:2 CAD Ref.: ARBOFS-CS