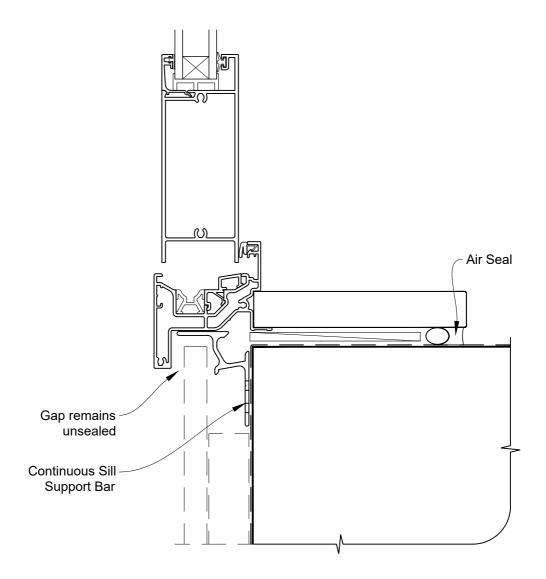

# INSTALLATION DETAIL - ALTHERM RESIDENTIAL BIFOLD DOOR OPEN OUT ON FLAT SHEET CAVITY CONSTRUCTION

Date: 01.04.19 Scale: 1:2 CAD Ref.: ARBOFS-CS