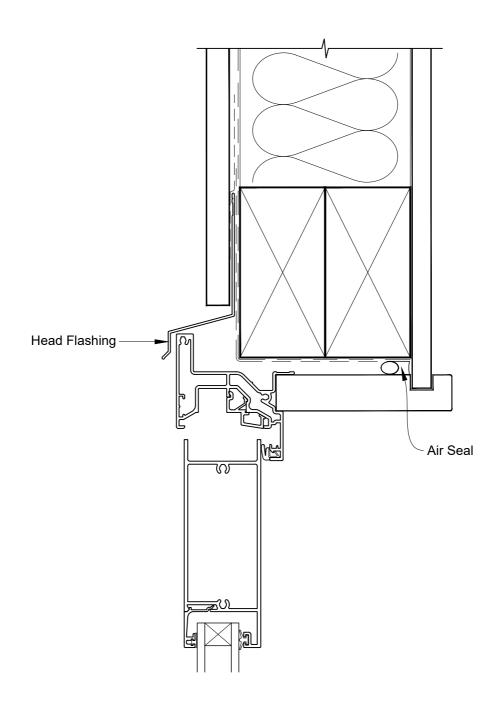

# INSTALLATION DETAIL - ALTHERM RESIDENTIAL BIFOLD DOOR OPEN OUT ON FLAT SHEET DIRECT FIXED CLADDING

Date: 01.04.19 Scale: 1:2 CAD Ref.: ARBOFS-DH