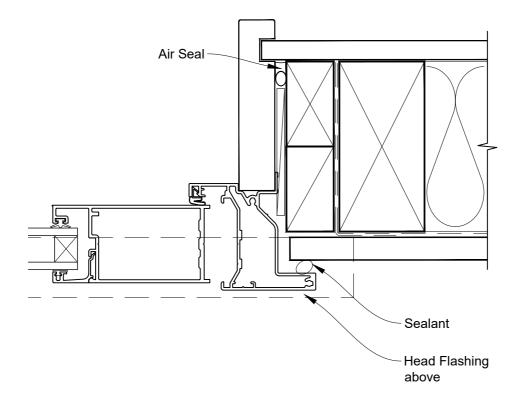

# INSTALLATION DETAIL - ALTHERM RESIDENTIAL BIFOLD DOOR OPEN OUT ON FLAT SHEET CAVITY CONSTRUCTION

Date: 01.04.19 Scale: 1:2 CAD Ref.: ARBOFS-CH