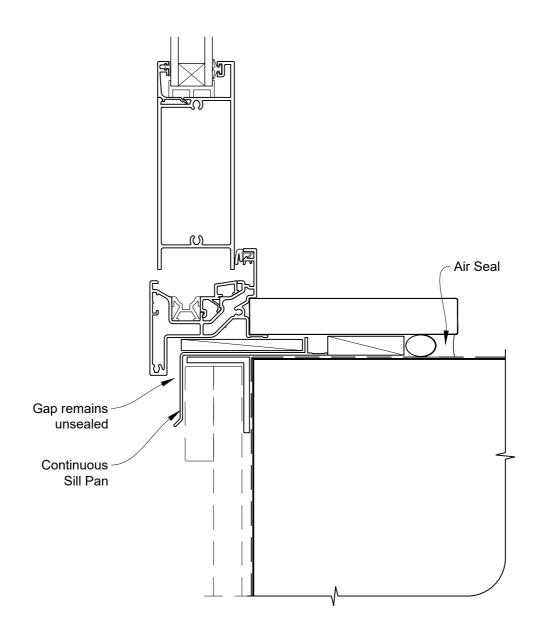

# INSTALLATION DETAIL - ALTHERM RESIDENTIAL BIFOLD DOOR OPEN OUT ON BOARD & BATTEN DIRECT FIXED CLADDING

**Date:** 01.04.19 **Scale:** 1:2 **CAD Ref.:** ARBOBB-DH

# INSTALLATION DETAIL - ALTHERM RESIDENTIAL BIFOLD DOOR OPEN OUT ON BOARD & BATTEN DIRECT FIXED CLADDING

Date: 01.04.19 Scale: 1:2 CAD Ref.: ARBOBB-DJ

# INSTALLATION DETAIL - ALTHERM RESIDENTIAL BIFOLD DOOR OPEN OUT ON BOARD & BATTEN DIRECT FIXED CLADDING

Date: 01.04.19 Scale: 1:2 CAD Ref.: ARBOBB-DS