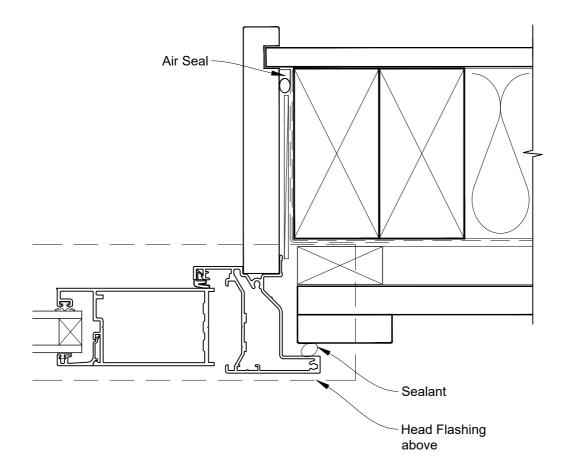

# INSTALLATION DETAIL - ALTHERM RESIDENTIAL BIFOLD DOOR OPEN OUT ON BOARD & BATTEN CAVITY CONSTRUCTION

Date: 01.04.19 Scale: 1:2 CAD Ref.: ARBOBB-CJ