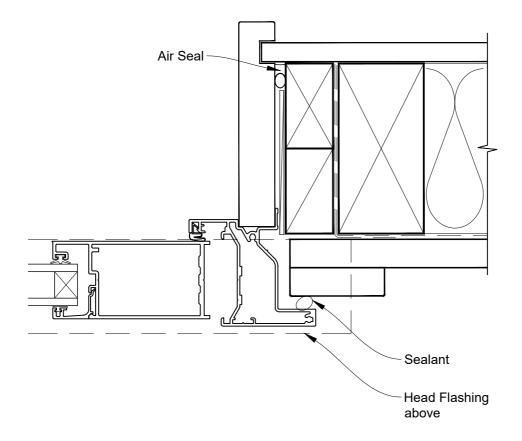

## INSTALLATION DETAIL - ALTHERM RESIDENTIAL BIFOLD DOOR OPEN OUT ON BOARD & BATTEN CAVITY CONSTRUCTION

Date: 01.04.19 Scale: 1:2 CAD Ref.: ARBOBB-CH

# INSTALLATION DETAIL - ALTHERM RESIDENTIAL BIFOLD DOOR OPEN OUT ON BOARD & BATTEN CAVITY CONSTRUCTION

Date: 01.04.19 Scale: 1:2 CAD Ref.: ARBOBB-CJ

# INSTALLATION DETAIL - ALTHERM RESIDENTIAL BIFOLD DOOR OPEN OUT ON BOARD & BATTEN CAVITY CONSTRUCTION

Date: 01.04.19 Scale: 1:2 CAD Ref.: ARBOBB-CS