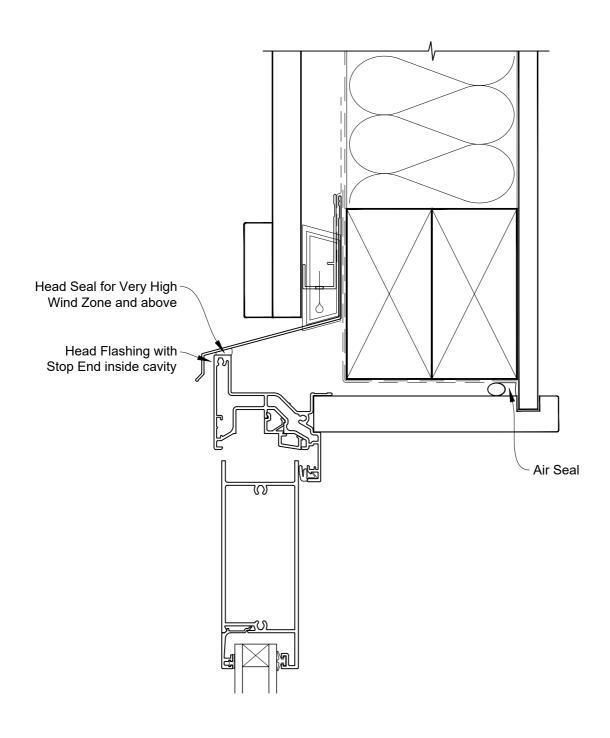

## INSTALLATION DETAIL - ALTHERM RESIDENTIAL BIFOLD DOOR OPEN OUT ON BOARD & BATTEN CAVITY CONSTRUCTION

Date: 01.04.19 Scale: 1:2 CAD Ref.: ARBOBB-CH