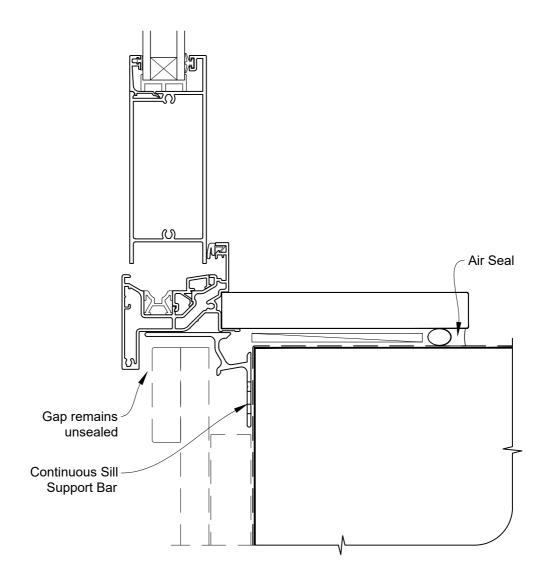

# INSTALLATION DETAIL - ALTHERM RESIDENTIAL BIFOLD DOOR OPEN OUT ON BOARD & BATTEN CAVITY CONSTRUCTION

Date: 01.04.19 Scale: 1:2 CAD Ref.: ARBOBB-CS