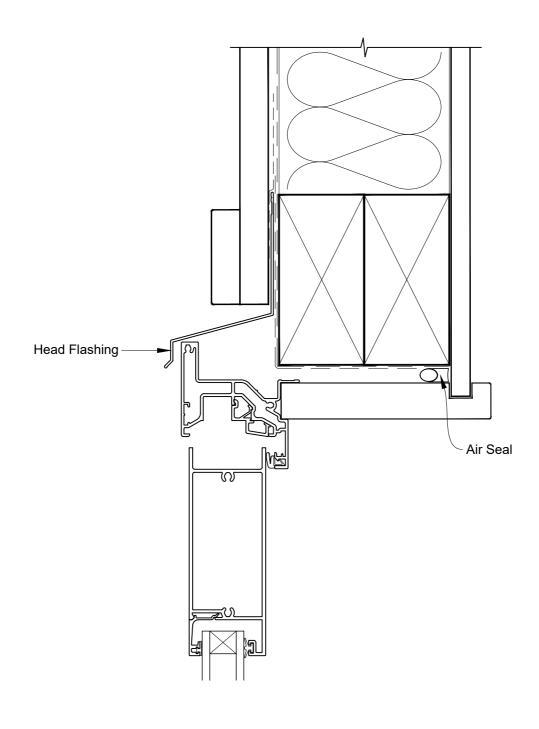

# INSTALLATION DETAIL - ALTHERM RESIDENTIAL BIFOLD DOOR OPEN OUT ON BOARD & BATTEN DIRECT FIXED CLADDING

**Date:** 01.04.19 **Scale:** 1:2 **CAD Ref.:** ARBOBB-DH