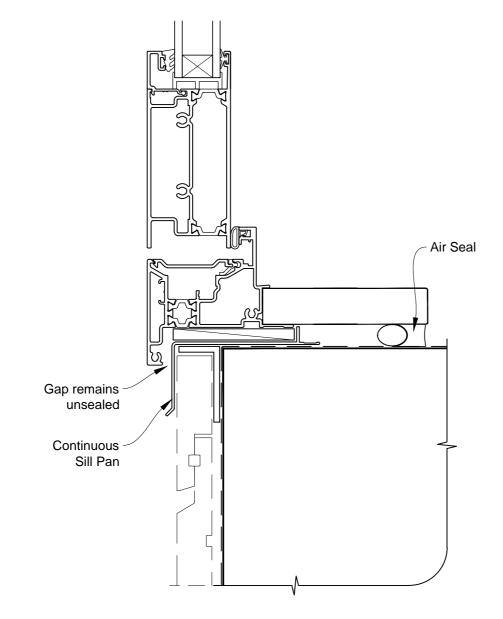

# INSTALLATION DETAIL - METRO THERMAL HEART HINGED DOOR OPEN OUT ON RUSTICATED WEATHERBOARD CAVITY CONSTRUCTION

Date: 01.03.14

Scale: 1:2 CAD Ref.: MTHORW-CS

Continuous Sill