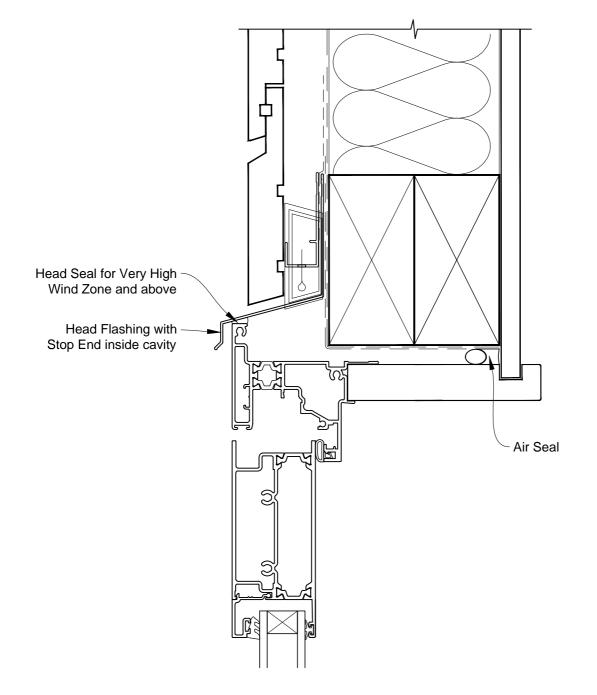

# INSTALLATION DETAIL - METRO THERMAL HEART HINGED DOOR OPEN OUT ON RUSTICATED WEATHERBOARD CAVITY CONSTRUCTION

Date: 01.03.14

Scale: 1:2 CAD Ref

CAD Ref.: MTHORW-CH