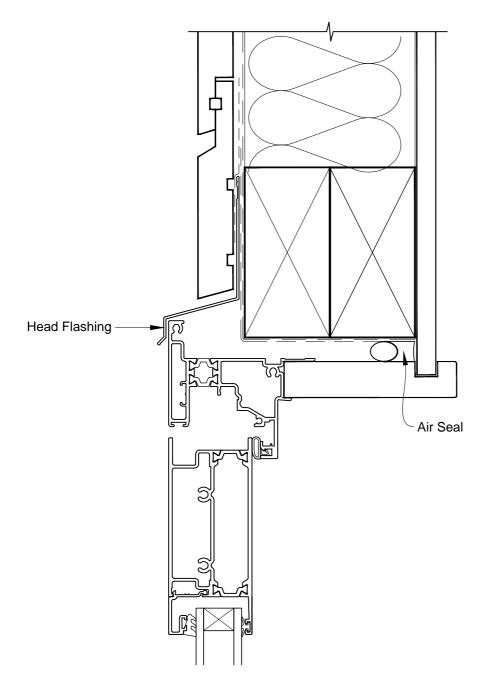

# INSTALLATION DETAIL - METRO THERMAL HEART HINGED DOOR OPEN OUT ON RUSTICATED WEATHERBOARD CAVITY CONSTRUCTION

Date: 01.03.14

Scale: 1:2 CAD Ref

CAD Ref.: MTHORW-CH