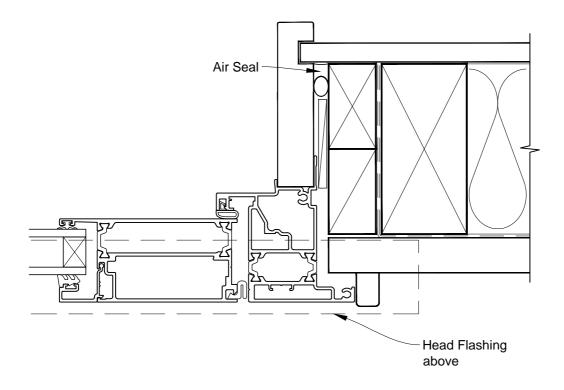

# INSTALLATION DETAIL - METRO THERMAL HEART HINGED DOOR OPEN OUT ON RUSTICATED WEATHERBOARD CAVITY CONSTRUCTION

**Date:** 01.03.14 **Scale:** 1:2

1:2 CAD Ref.: MTHORW-CJ