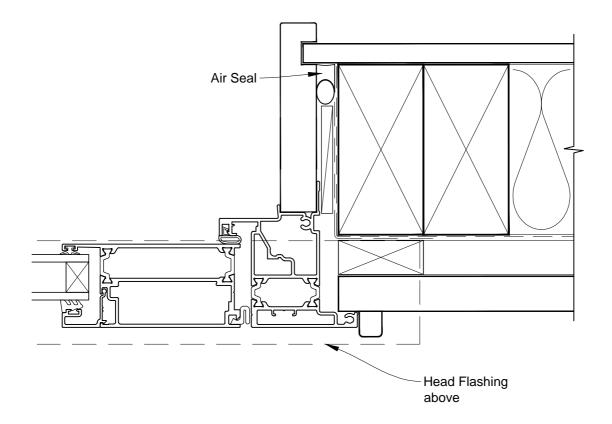

# INSTALLATION DETAIL - METRO THERMAL HEART HINGED DOOR OPEN OUT ON RUSTICATED WEATHERBOARD CAVITY CONSTRUCTION

**Date:** 01.03.14 **Scale:** 1:2

1:2 CAD Ref.: MTHORW-CJ