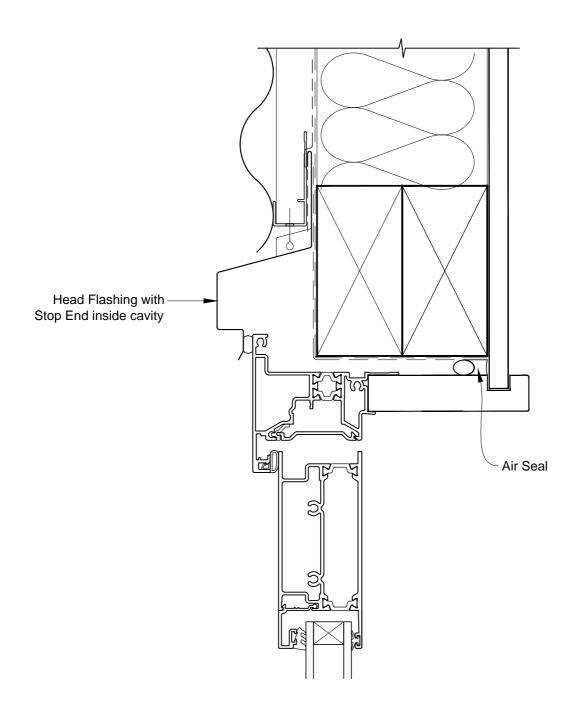

# INSTALLATION DETAIL - METRO THERMAL HEART HINGED DOOR OPEN IN ON PROFILE METAL CAVITY CONSTRUCTION

Date: 01.03.14 Scale: 1:2 CAD Ref.: MTHIPM-CH