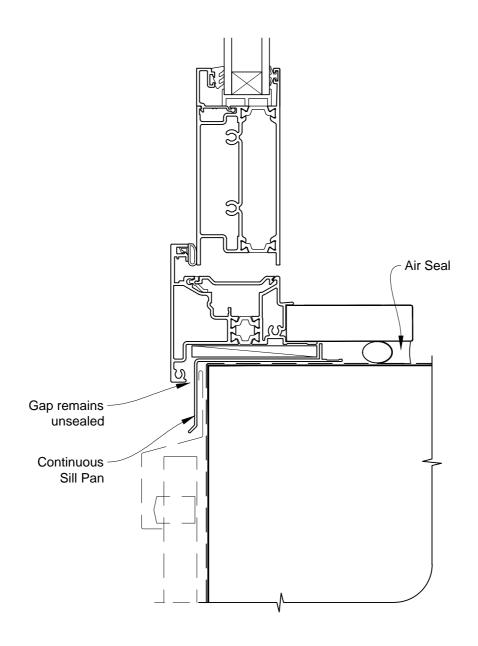

# INSTALLATION DETAIL - METRO THERMAL HEART HINGED DOOR OPEN IN ON PROFILE METAL CAVITY CONSTRUCTION

Date: 01.03.14 Scale: 1:2 CAD Ref.: MTHIPM-CS