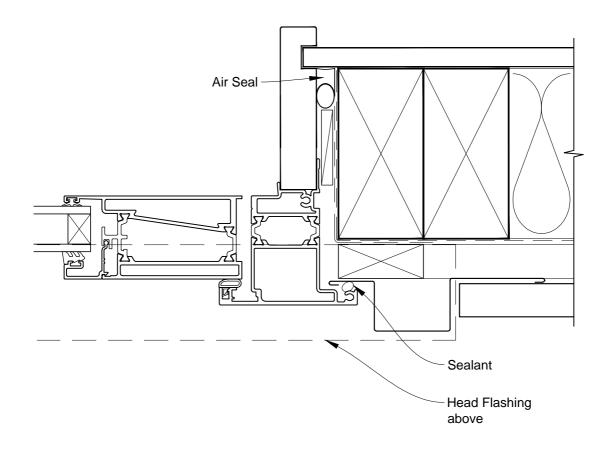

## INSTALLATION DETAIL - METRO THERMAL HEART HINGED DOOR OPEN IN ON PROFILE METAL CAVITY CONSTRUCTION

Date: 01.03.14 Scale: 1:2 CAD Ref.: MTHIPM-CJ