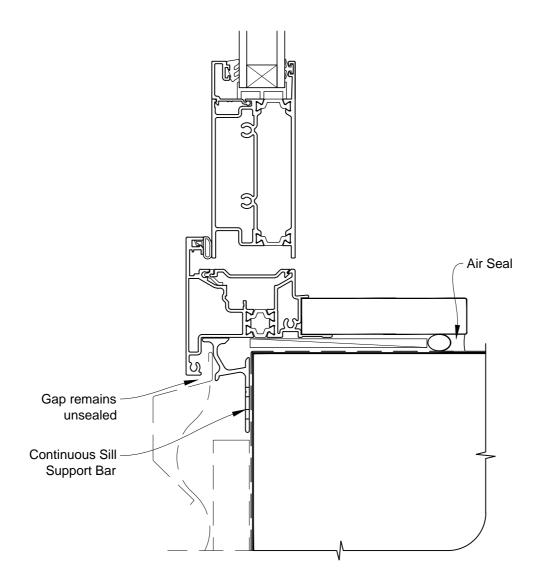

# INSTALLATION DETAIL - METRO THERMAL HEART HINGED DOOR OPEN IN ON PROFILE METAL CAVITY CONSTRUCTION

Date: 01.03.14 Scale: 1:2 CAD Ref.: MTHIPM-CS