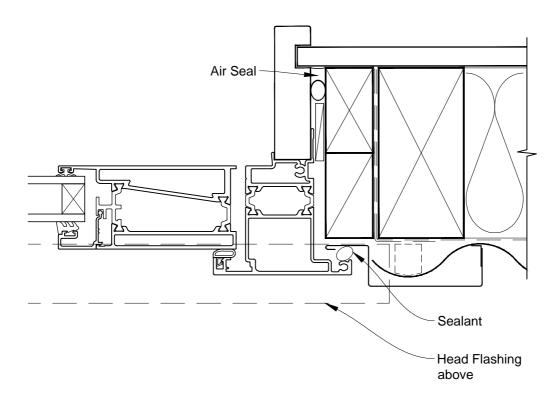

## INSTALLATION DETAIL - METRO THERMAL HEART HINGED DOOR OPEN IN ON PROFILE METAL CAVITY CONSTRUCTION

Date: 01.03.14 Scale: 1:2 CAD Ref.: MTHIPM-CJ