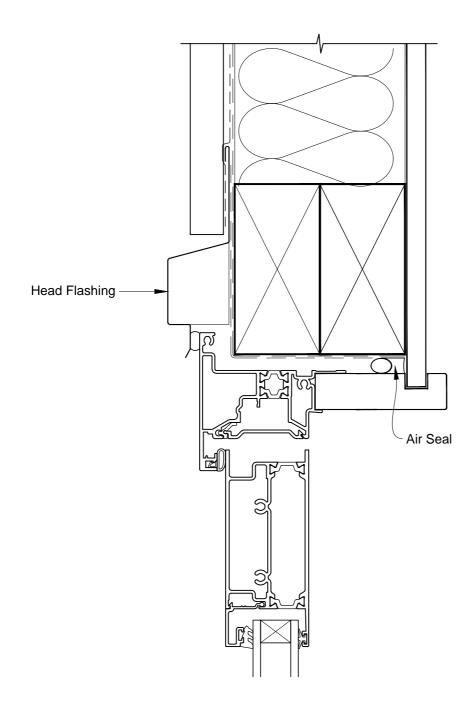

# INSTALLATION DETAIL - METRO THERMAL HEART HINGED DOOR OPEN IN ON PROFILE METAL DIRECT FIXED CLADDING

Date: 01.03.14 Scale: 1:2 CAD Ref.: MTHIPM-DH