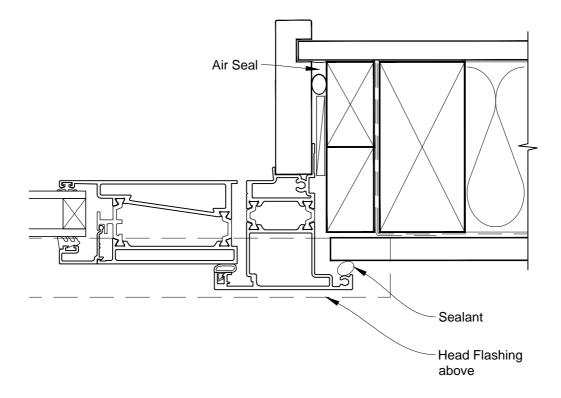

### INSTALLATION DETAIL - METRO THERMAL HEART HINGED DOOR OPEN IN ON FLAT SHEET DIRECT FIXED CLADDING

**Date:** 01.03.14 **Scale:** 1:2

1:2 CAD Ref.: MTHIFS-DS