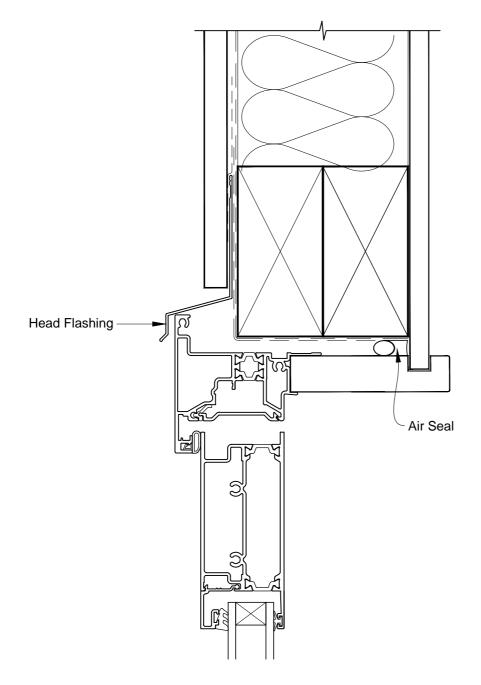

#### INSTALLATION DETAIL - METRO THERMAL HEART HINGED DOOR OPEN IN ON FLAT SHEET CAVITY CONSTRUCTION

Date: 01.03.14

Scale: 1:2 CAD Ref.: MTHIFS-CH

Head Seal for Very High Wind Zone and above Head Flashing with ល Stop End inside cavity ີ Air Seal 721 2