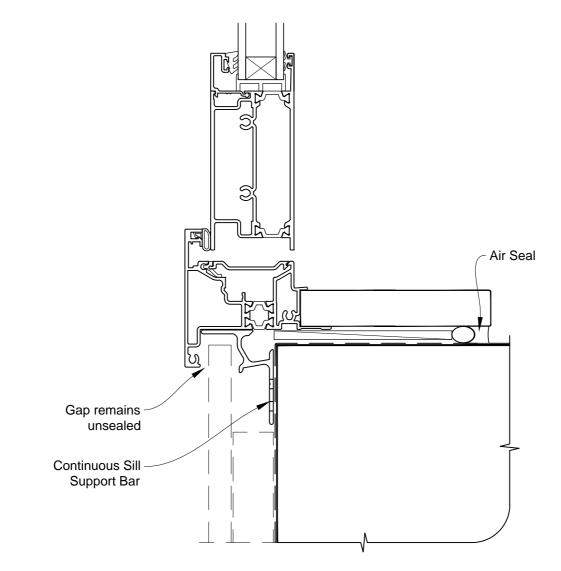

# INSTALLATION DETAIL - METRO THERMAL HEART HINGED DOOR OPEN IN ON FLAT SHEET CAVITY CONSTRUCTION

Date: 01.03.14

Scale: 1:2 CAD Ref.: MTHIFS-CJ