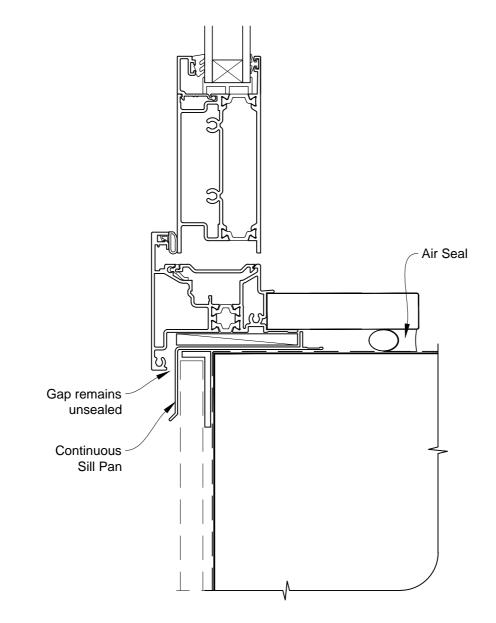

# INSTALLATION DETAIL - METRO THERMAL HEART HINGED DOOR OPEN IN ON FLAT SHEET CAVITY CONSTRUCTION

**Date:** 01.03.14 **Scale:** 1:2

1:2 CAD Ref.: MTHIFS-CS