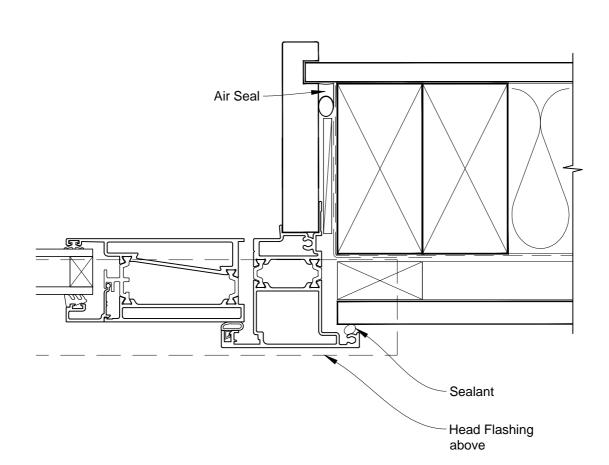

# INSTALLATION DETAIL - METRO THERMAL HEART HINGED DOOR OPEN IN ON FLAT SHEET CAVITY CONSTRUCTION

**Date:** 01.03.14 **Scale:** 1:2

1:2 CAD Ref.: MTHIFS-CS