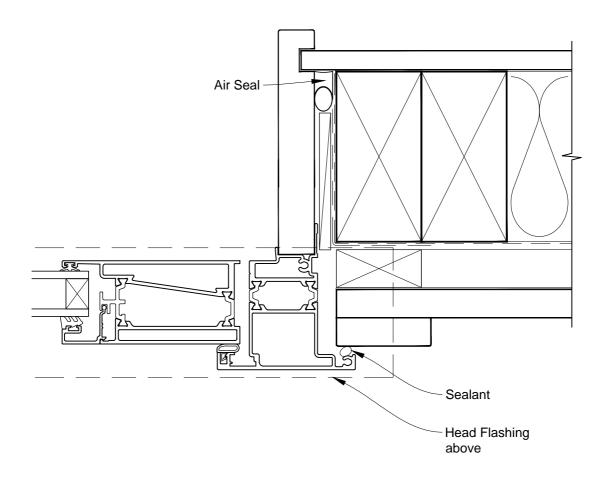

## INSTALLATION DETAIL - METRO THERMAL HEART HINGED DOOR OPEN IN ON BOARD & BATTEN CAVITY CONSTRUCTION

Date: 01.03.14 Scale: 1:2 CAD Ref.: MTHIBB-CJ