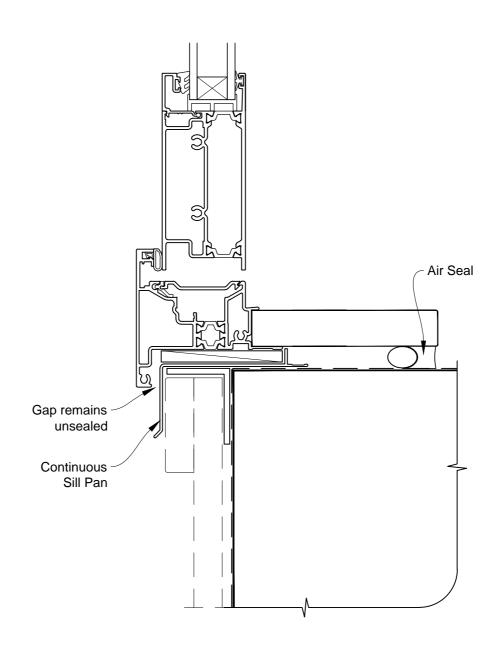

## INSTALLATION DETAIL - METRO THERMAL HEART HINGED DOOR OPEN IN ON BOARD & BATTEN DIRECT FIXED CLADDING

Date: 01.03.14 Scale: 1:2 CAD Ref.: MTHIBB-DH

## INSTALLATION DETAIL - METRO THERMAL HEART HINGED DOOR OPEN IN ON BOARD & BATTEN DIRECT FIXED CLADDING

Date: 01.03.14 Scale: 1:2 CAD Ref.: MTHIBB-DJ

## INSTALLATION DETAIL - METRO THERMAL HEART HINGED DOOR OPEN IN ON BOARD & BATTEN DIRECT FIXED CLADDING

Date: 01.03.14 Scale: 1:2 CAD Ref.: MTHIBB-DS