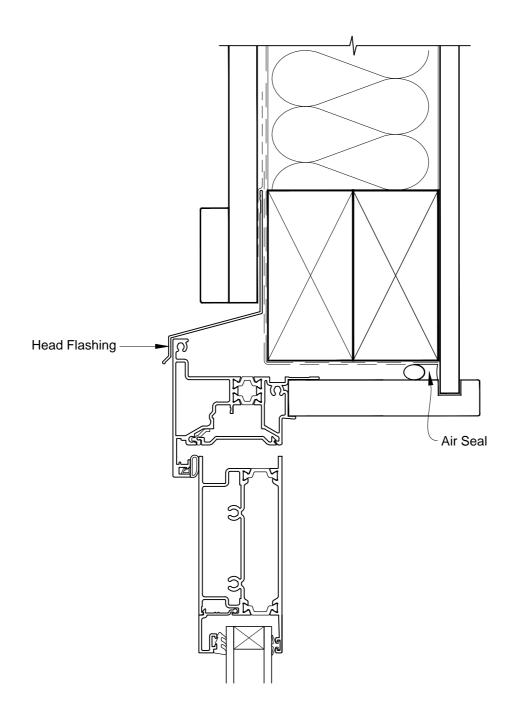

## INSTALLATION DETAIL - METRO THERMAL HEART HINGED DOOR OPEN IN ON BOARD & BATTEN DIRECT FIXED CLADDING

Date: 01.03.14 Scale: 1:2 CAD Ref.: MTHIBB-DH