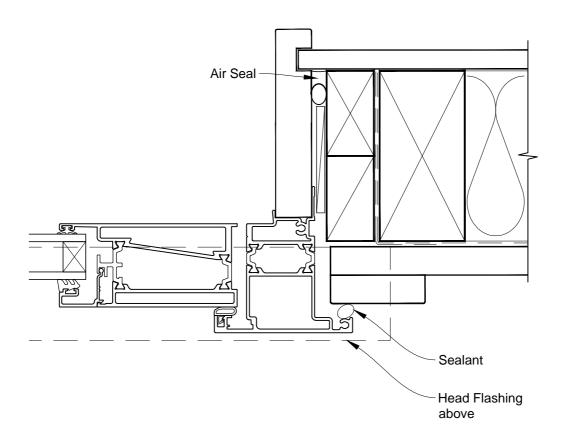

# INSTALLATION DETAIL - METRO THERMAL HEART HINGED DOOR OPEN IN ON BOARD & BATTEN CAVITY CONSTRUCTION

Date: 01.03.14 Scale: 1:2 CAD Ref.: MTHIBB-CH

## INSTALLATION DETAIL - METRO THERMAL HEART HINGED DOOR OPEN IN ON BOARD & BATTEN CAVITY CONSTRUCTION

Date: 01.03.14 Scale: 1:2 CAD Ref.: MTHIBB-CJ

# INSTALLATION DETAIL - METRO THERMAL HEART HINGED DOOR OPEN IN ON BOARD & BATTEN CAVITY CONSTRUCTION

Date: 01.03.14 Scale: 1:2 CAD Ref.: MTHIBB-CS