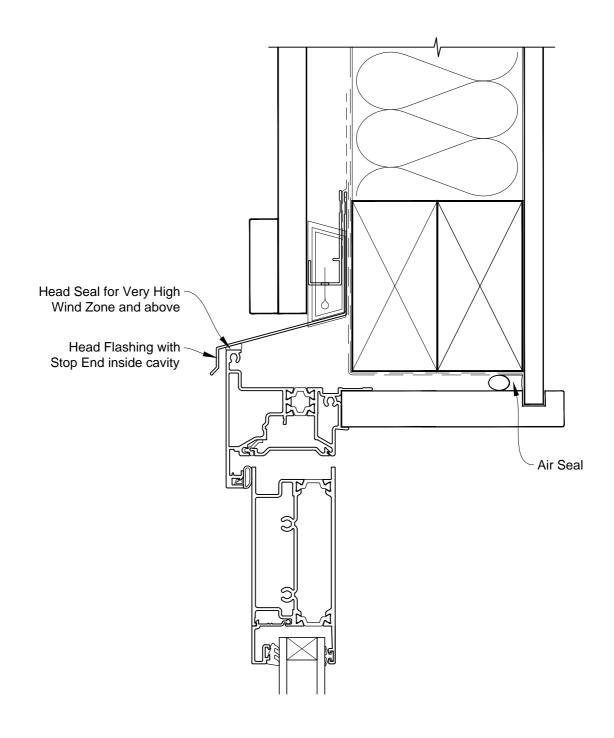

# INSTALLATION DETAIL - METRO THERMAL HEART HINGED DOOR OPEN IN ON BOARD & BATTEN CAVITY CONSTRUCTION

Date: 01.03.14 Scale: 1:2 CAD Ref.: MTHIBB-CH