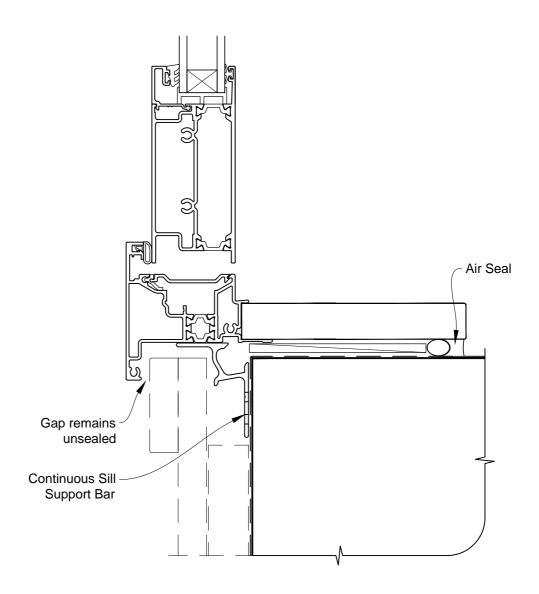

# INSTALLATION DETAIL - METRO THERMAL HEART HINGED DOOR OPEN IN ON BOARD & BATTEN CAVITY CONSTRUCTION

Date: 01.03.14 Scale: 1:2 CAD Ref.: MTHIBB-CS