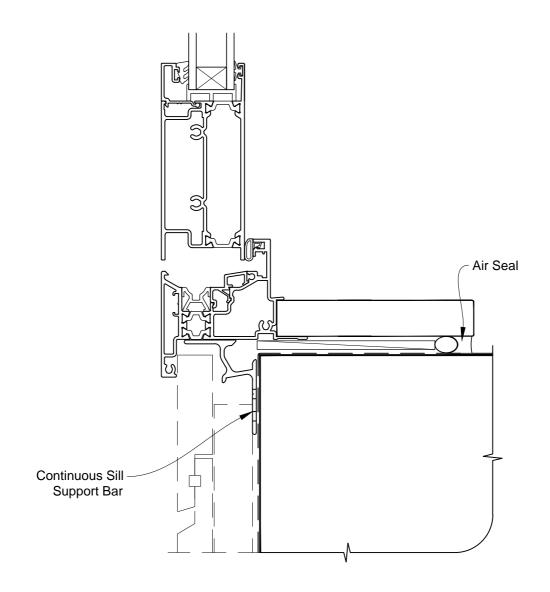

## INSTALLATION DETAIL - METRO THERMAL HEART BIFOLD DOOR OPEN OUT ON RUSTICATED WEATHERBOARD CAVITY CONSTRUCTION

Date: 01.03.14 Scale: 1:2 CAD Ref.: MTBORW-CS