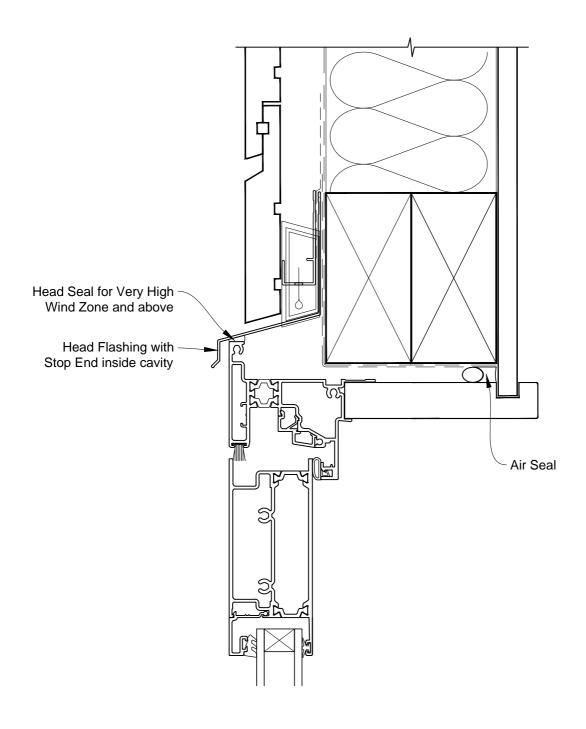

## INSTALLATION DETAIL - METRO THERMAL HEART BIFOLD DOOR OPEN OUT ON RUSTICATED WEATHERBOARD CAVITY CONSTRUCTION

Date: 01.03.14 Scale: 1:2 CAD Ref.: MTBORW-CH