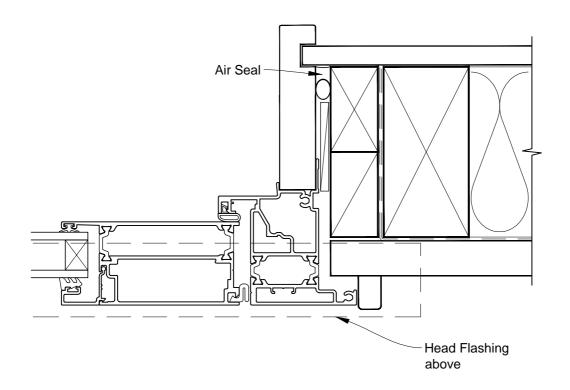

## INSTALLATION DETAIL - METRO THERMAL HEART BIFOLD DOOR OPEN OUT ON RUSTICATED WEATHERBOARD CAVITY CONSTRUCTION

Date: 01.03.14 Scale: 1:2 CAD Ref.: MTBORW-CH