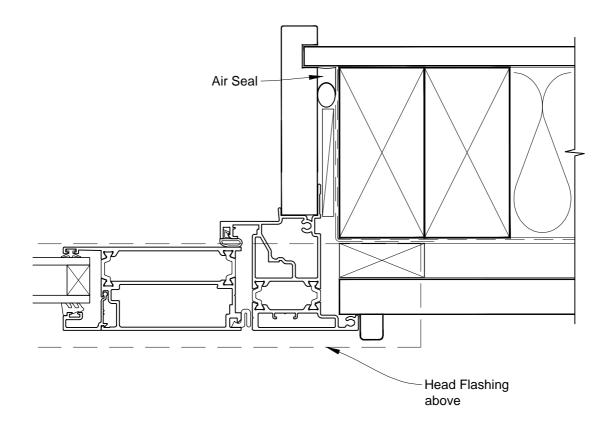

# INSTALLATION DETAIL - METRO THERMAL HEART BIFOLD DOOR OPEN OUT ON RUSTICATED WEATHERBOARD CAVITY CONSTRUCTION

Date: 01.03.14 Scale: 1:2 CAD Ref.: MTBORW-CJ