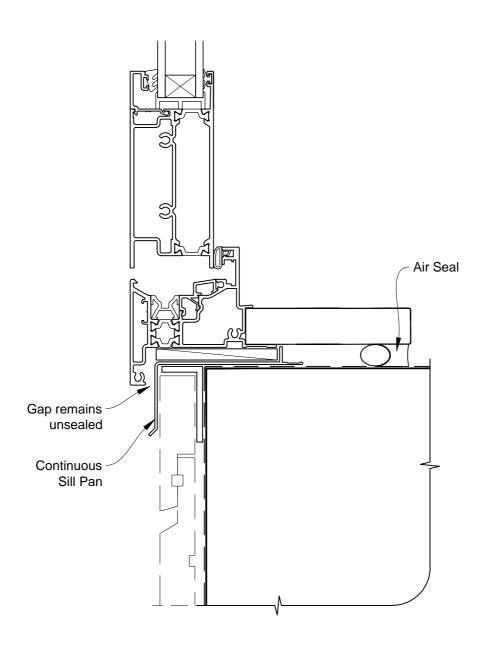

## INSTALLATION DETAIL - METRO THERMAL HEART BIFOLD DOOR OPEN OUT ON RUSTICATED WEATHERBOARD CAVITY CONSTRUCTION

Date: 01.03.14 Scale: 1:2 CAD Ref.: MTBORW-CS