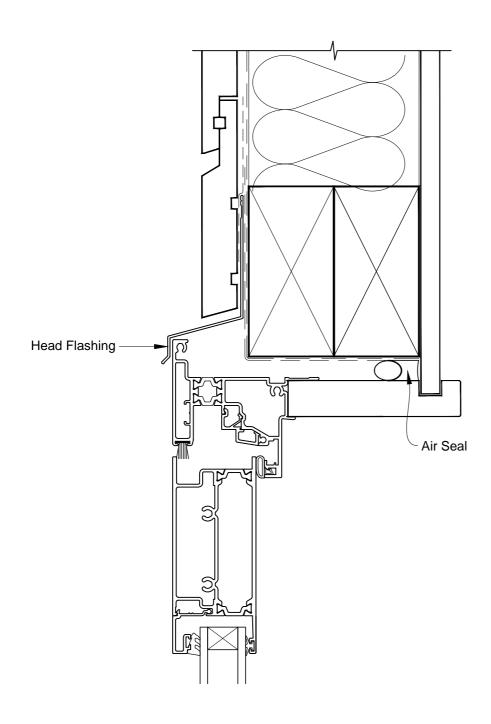

## INSTALLATION DETAIL - METRO THERMAL HEART BIFOLD DOOR OPEN OUT ON RUSTICATED WEATHERBOARD DIRECT FIXED CLADDING

Date: 01.03.14 Scale: 1:2 CAD Ref.: MTBORW-DH