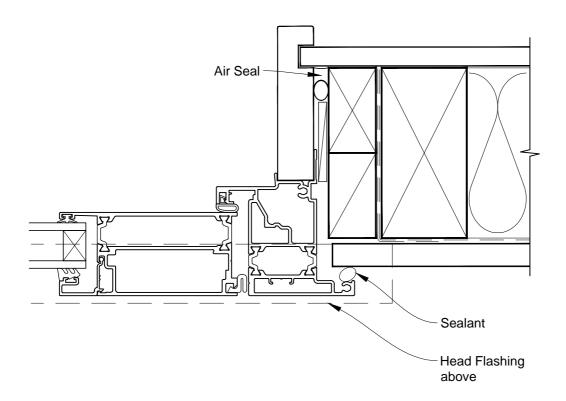

# INSTALLATION DETAIL - METRO THERMAL HEART BIFOLD DOOR OPEN OUT ON FLAT SHEET CAVITY CONSTRUCTION

Date: 01.03.14 Scale: 1:2 CAD Ref.: MTBOFS-CH