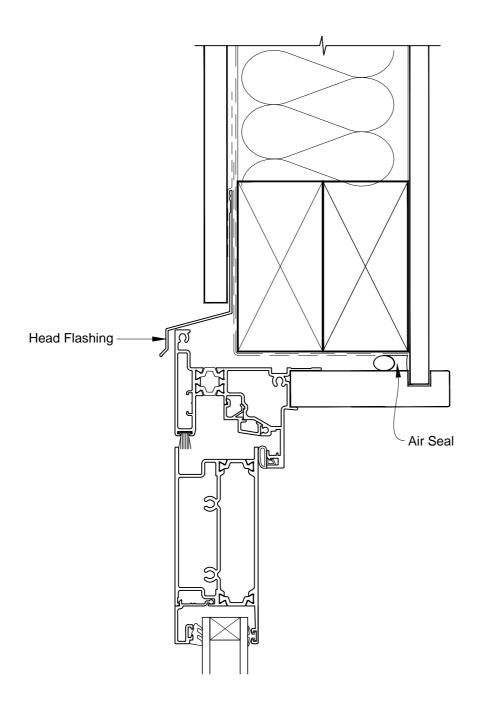

# INSTALLATION DETAIL - METRO THERMAL HEART BIFOLD DOOR OPEN OUT ON FLAT SHEET DIRECT FIXED CLADDING

Date: 01.03.14 Scale: 1:2 CAD Ref.: MTBOFS-DH