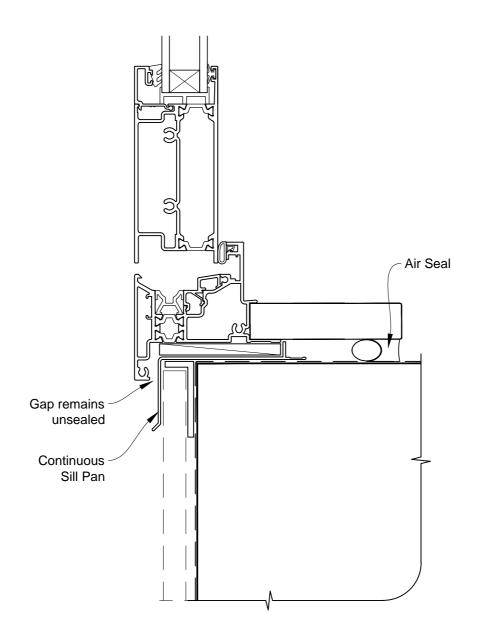

# INSTALLATION DETAIL - METRO THERMAL HEART BIFOLD DOOR OPEN OUT ON FLAT SHEET CAVITY CONSTRUCTION

Date: 01.03.14 Scale: 1:2 CAD Ref.: MTBOFS-CS