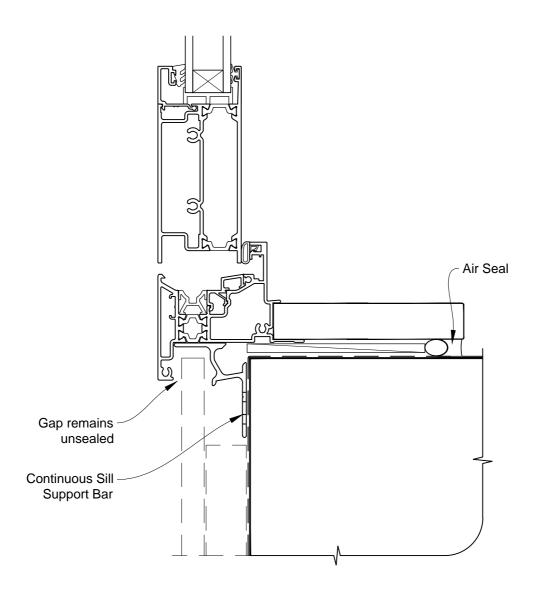

# INSTALLATION DETAIL - METRO THERMAL HEART BIFOLD DOOR OPEN OUT ON FLAT SHEET CAVITY CONSTRUCTION

Date: 01.03.14 Scale: 1:2 CAD Ref.: MTBOFS-CS