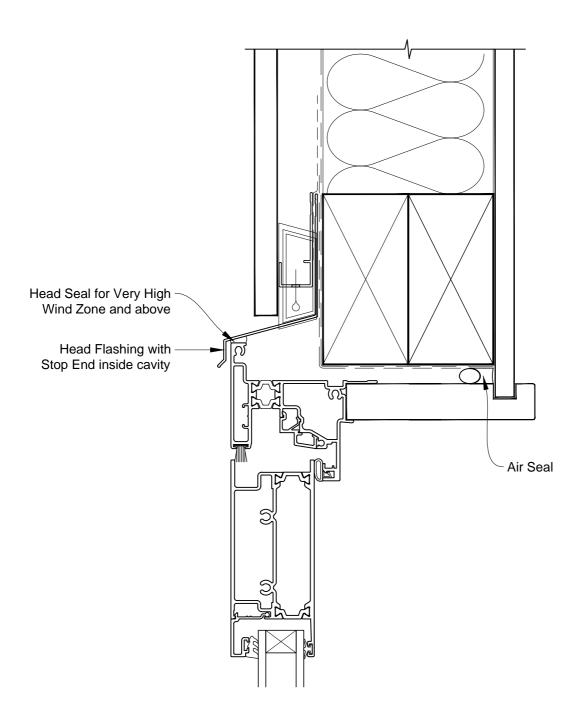

# INSTALLATION DETAIL - METRO THERMAL HEART BIFOLD DOOR OPEN OUT ON FLAT SHEET CAVITY CONSTRUCTION

Date: 01.03.14 Scale: 1:2 CAD Ref.: MTBOFS-CH