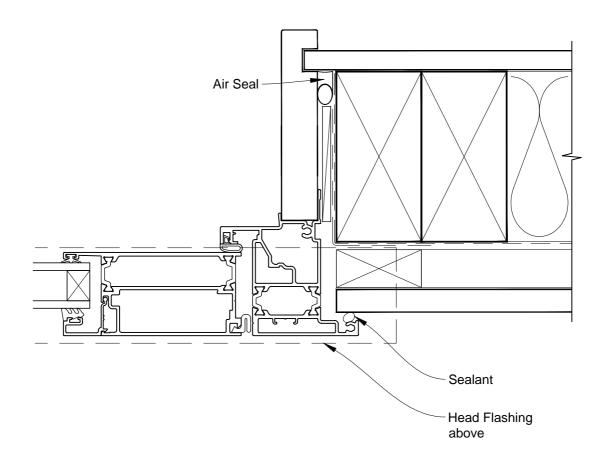

# INSTALLATION DETAIL - METRO THERMAL HEART BIFOLD DOOR OPEN OUT ON FLAT SHEET CAVITY CONSTRUCTION

Date: 01.03.14 Scale: 1:2 CAD Ref.: MTBOFS-CJ