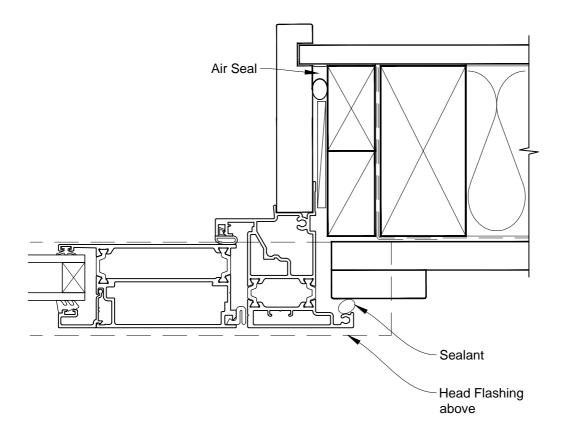

# INSTALLATION DETAIL - METRO THERMAL HEART BIFOLD DOOR OPEN OUT ON BOARD & BATTEN CAVITY CONSTRUCTION

Date: 01.03.14

Scale: 1:2 CAD Ref.: MTBOBB-CH

# INSTALLATION DETAIL - METRO THERMAL HEART BIFOLD DOOR OPEN OUT ON BOARD & BATTEN CAVITY CONSTRUCTION

Date: 01.03.14

Scale: 1:2 CAD Ref.: MTBOBB-CJ

# INSTALLATION DETAIL - METRO THERMAL HEART BIFOLD DOOR OPEN OUT ON BOARD & BATTEN CAVITY CONSTRUCTION

**Date:** 01.03.14 **Scale:** 1:2

1:2 CAD Ref.: MTBOBB-CS