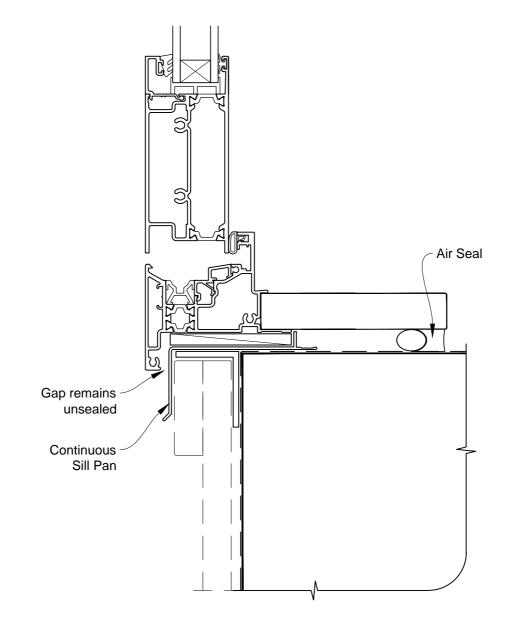

# **INSTALLATION DETAIL - METRO THERMAL HEART BIFOLD DOOR OPEN OUT ON BOARD & BATTEN** DIRECT FIXED CLADDING

Date: 01.03.14

Scale: 1:2 CAD Ref.: MTBOBB-DH

# INSTALLATION DETAIL - METRO THERMAL HEART BIFOLD DOOR OPEN OUT ON BOARD & BATTEN DIRECT FIXED CLADDING

Date: 01.03.14 S

Scale: 1:2 CAD Ref.: MTBOBB-DJ

# INSTALLATION DETAIL - METRO THERMAL HEART BIFOLD DOOR OPEN OUT ON BOARD & BATTEN DIRECT FIXED CLADDING

Date: 01.03.14

Scale: 1:2 CAD Ref.: MTBOBB-DS