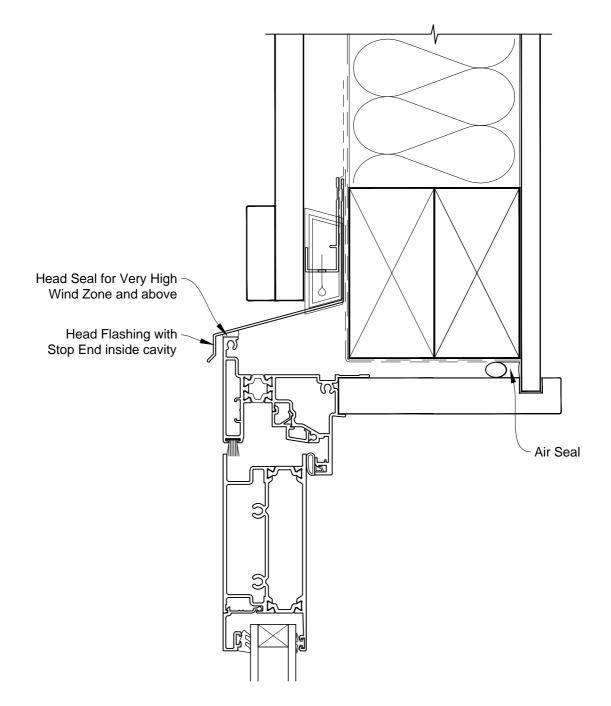

# INSTALLATION DETAIL - METRO THERMAL HEART BIFOLD DOOR OPEN OUT ON BOARD & BATTEN CAVITY CONSTRUCTION

Date: 01.03.14

Scale: 1:2 CAD Ref.: MTBOBB-CH