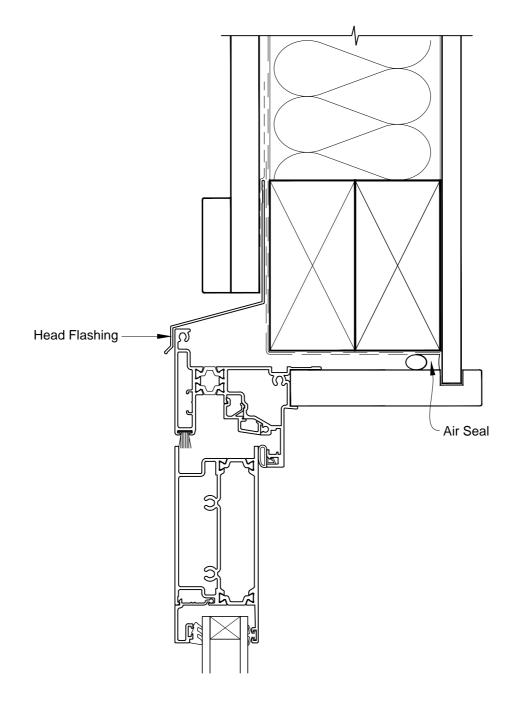

# **INSTALLATION DETAIL - METRO THERMAL HEART BIFOLD DOOR OPEN OUT ON BOARD & BATTEN** DIRECT FIXED CLADDING

Date: 01.03.14

Scale: 1:2 CAD Ref.: MTBOBB-DH