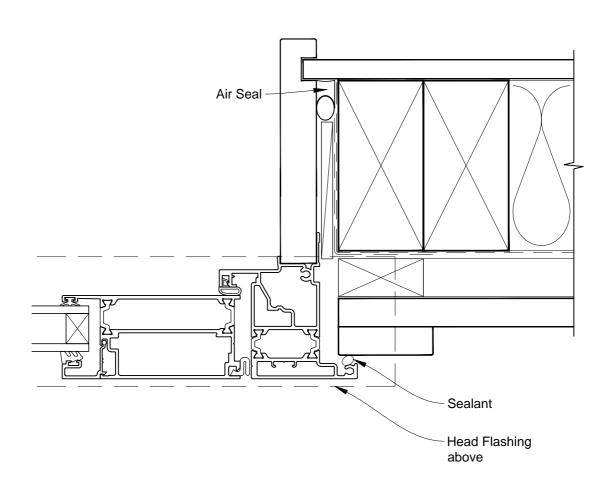

# INSTALLATION DETAIL - METRO THERMAL HEART BIFOLD DOOR OPEN OUT ON BOARD & BATTEN CAVITY CONSTRUCTION

Date: 01.03.14

Scale: 1:2 CAD Ref.: MTBOBB-CJ