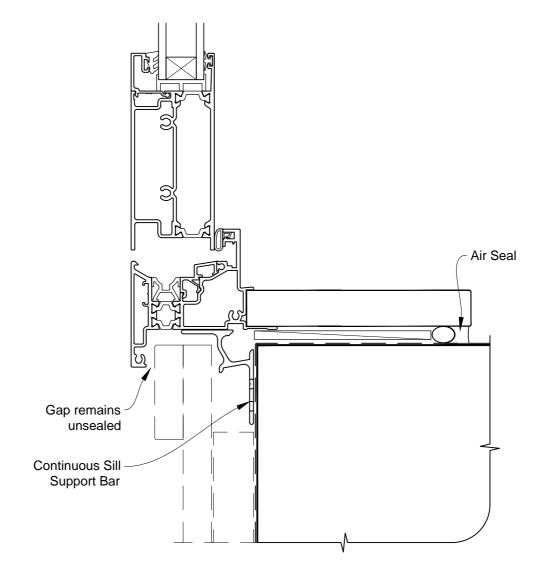

# INSTALLATION DETAIL - METRO THERMAL HEART BIFOLD DOOR OPEN OUT ON BOARD & BATTEN CAVITY CONSTRUCTION

**Date:** 01.03.14 **Scale:** 1:2

1:2 CAD Ref.: MTBOBB-CS