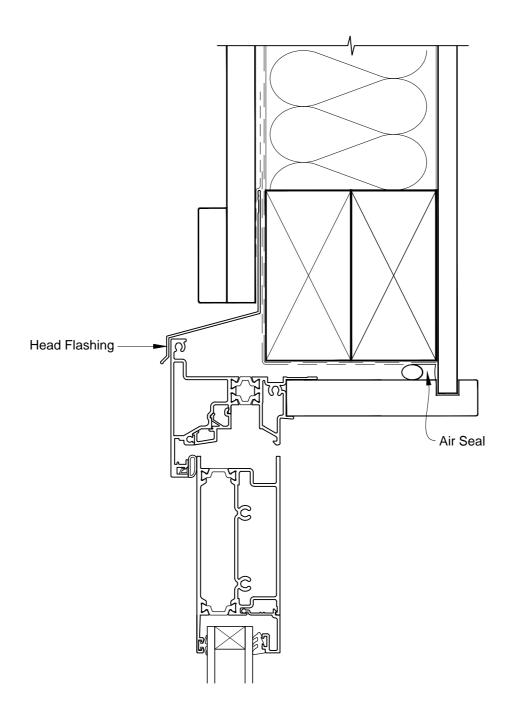

## INSTALLATION DETAIL - METRO THERMAL HEART BIFOLD DOOR OPEN IN ON BOARD & BATTEN DIRECT FIXED CLADDING

Date: 01.03.14 Scale: 1:2 CAD Ref.: MTBIBB-DH