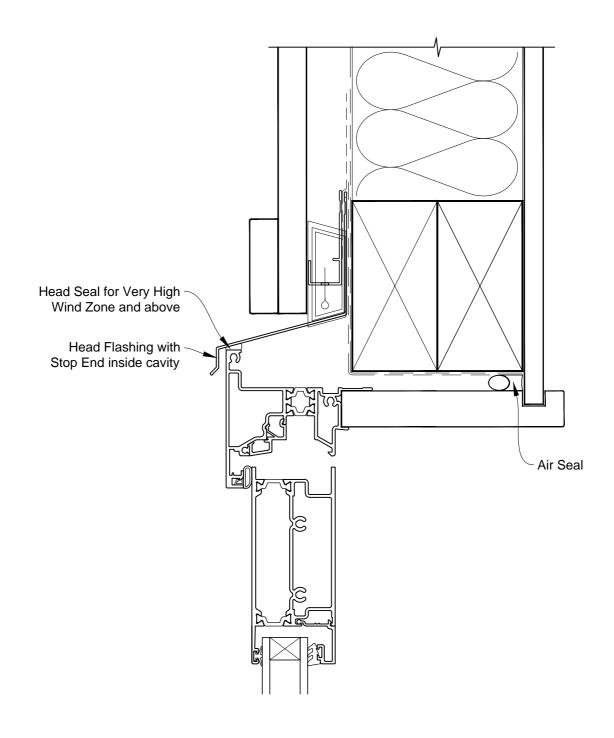

# INSTALLATION DETAIL - METRO THERMAL HEART BIFOLD DOOR OPEN IN ON BOARD & BATTEN CAVITY CONSTRUCTION

Date: 01.03.14 Scale: 1:2 CAD Ref.: MTBIBB-CH