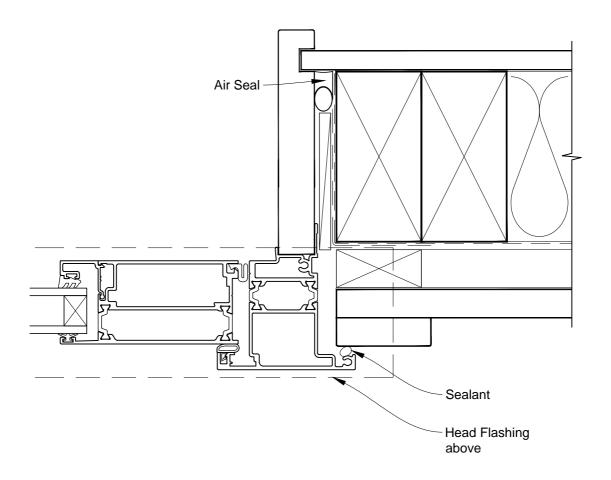

## INSTALLATION DETAIL - METRO THERMAL HEART BIFOLD DOOR OPEN IN ON BOARD & BATTEN CAVITY CONSTRUCTION

Date: 01.03.14 Scale: 1:2 CAD Ref.: MTBIBB-CJ