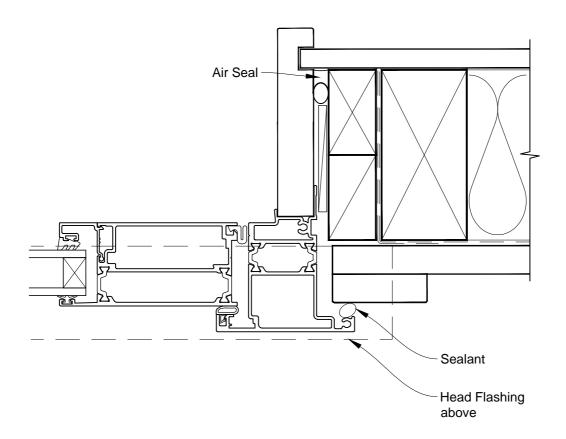

# INSTALLATION DETAIL - METRO THERMAL HEART BIFOLD DOOR OPEN IN ON BOARD & BATTEN CAVITY CONSTRUCTION

Date: 01.03.14 Scale: 1:2 CAD Ref.: MTBIBB-CH