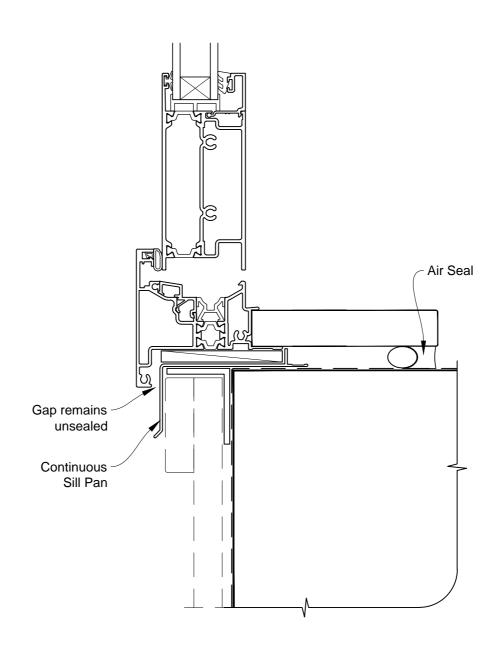

## INSTALLATION DETAIL - METRO THERMAL HEART BIFOLD DOOR OPEN IN ON BOARD & BATTEN DIRECT FIXED CLADDING

Date: 01.03.14 Scale: 1:2 CAD Ref.: MTBIBB-DH