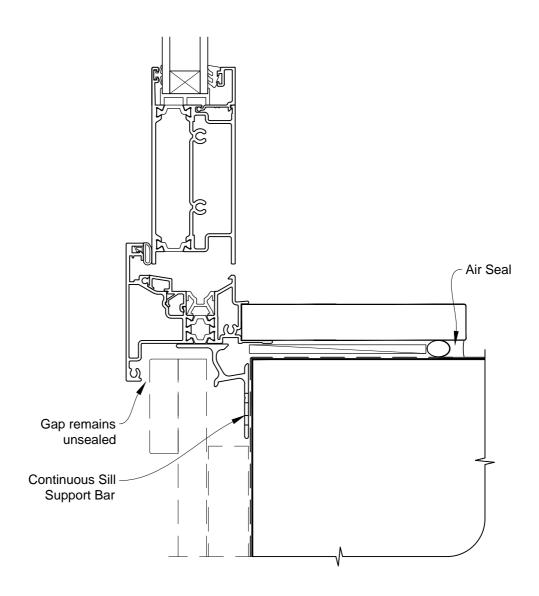

# INSTALLATION DETAIL - METRO THERMAL HEART BIFOLD DOOR OPEN IN ON BOARD & BATTEN CAVITY CONSTRUCTION

Date: 01.03.14 Scale: 1:2 CAD Ref.: MTBIBB-CS