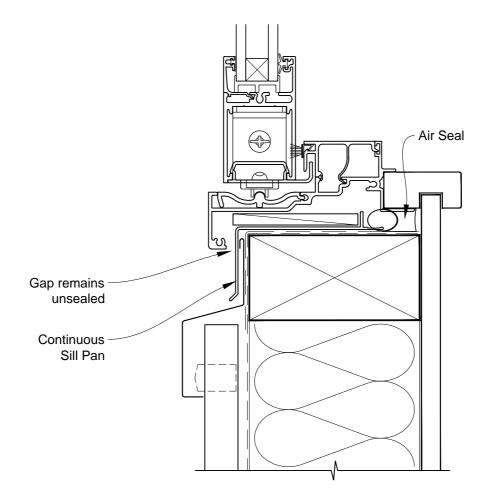

# INSTALLATION DETAIL - METRO SERIES SLIDING WINDOW ON PROFILE METAL CAVITY CONSTRUCTION

Date: 01.03.14 Scale: 1:2 CAD Ref.: MSSWPM-CS