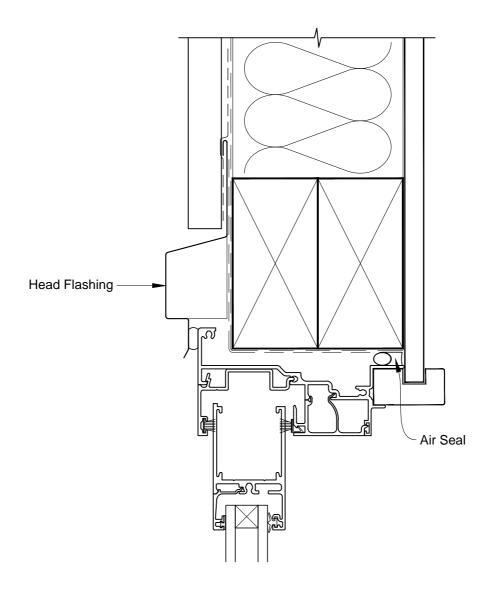

# INSTALLATION DETAIL - METRO SERIES SLIDING WINDOW ON PROFILE METAL CAVITY CONSTRUCTION

Date: 01.03.14 Scale: 1:2 CAD Ref.: MSSWPM-CH