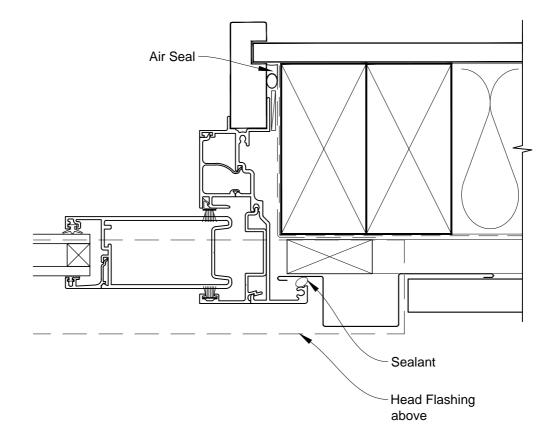

# INSTALLATION DETAIL - METRO SERIES SLIDING WINDOW ON PROFILE METAL CAVITY CONSTRUCTION

Date: 01.03.14 Scale: 1:2 CAD Ref.: MSSWPM-CJ