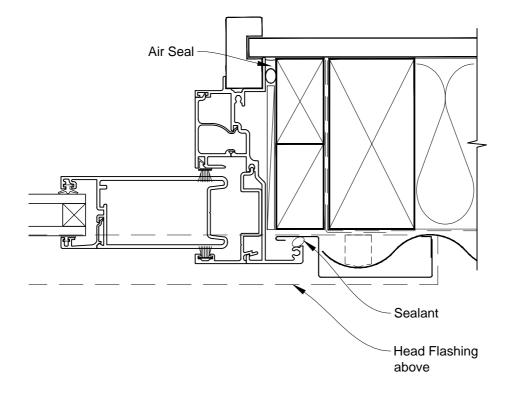

# INSTALLATION DETAIL - METRO SERIES SLIDING WINDOW ON PROFILE METAL DIRECT FIXED CLADDING

Date: 01.03.14 Scale: 1:2 CAD Ref.: MSSWPM-DH