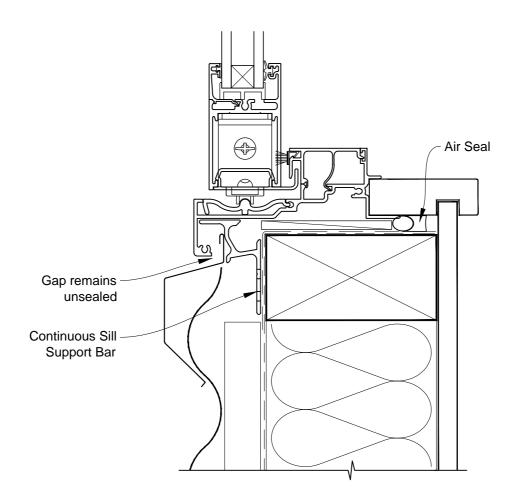

# INSTALLATION DETAIL - METRO SERIES SLIDING WINDOW ON PROFILE METAL CAVITY CONSTRUCTION

Date: 01.03.14 Scale: 1:2 CAD Ref.: MSSWPM-CS