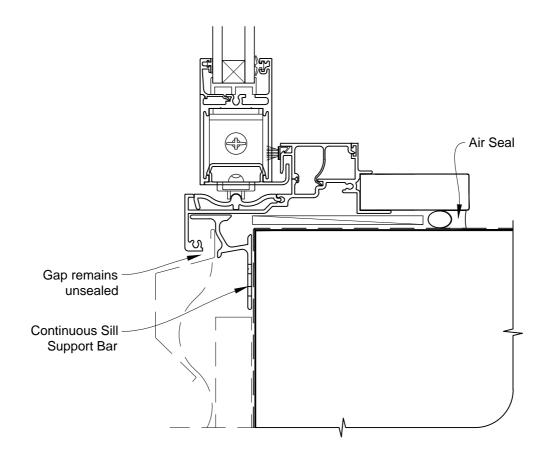

# INSTALLATION DETAIL - METRO SERIES SLIDING WINDOW ON PROFILE METAL CAVITY CONSTRUCTION

**Date:** 01.03.14 **Scale:** 1:2 **CAD Ref.:** MSSWPM-CS2