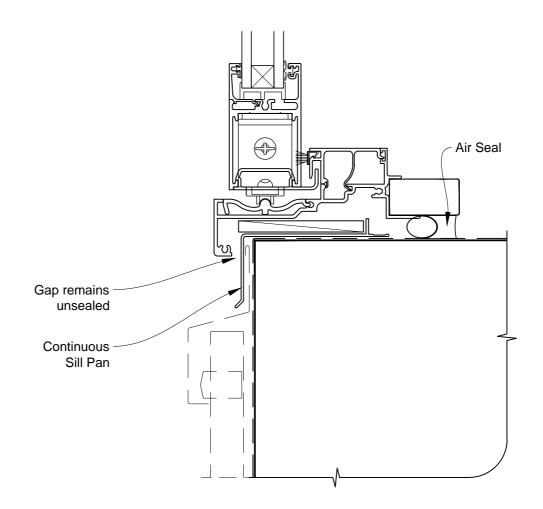

## INSTALLATION DETAIL - METRO SERIES SLIDING WINDOW ON PROFILE METAL DIRECT FIXED CLADDING

Date: 01.03.14 Scale: 1:2 CAD Ref.: MSSWPM-DS