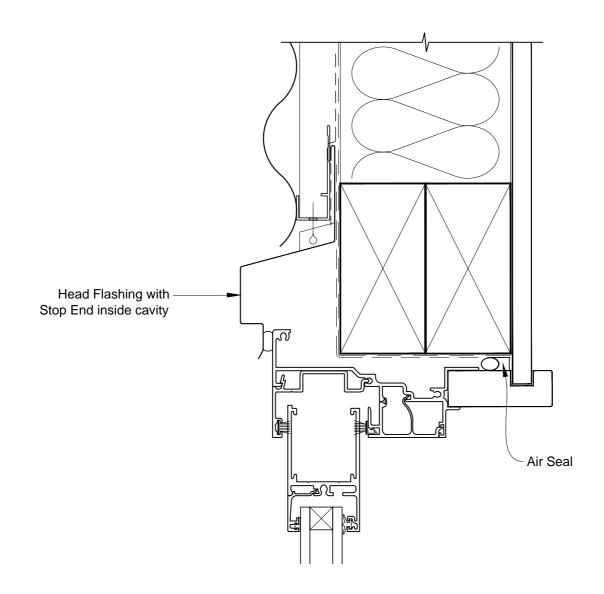

# INSTALLATION DETAIL - METRO SERIES SLIDING WINDOW ON PROFILE METAL CAVITY CONSTRUCTION

Date: 01.03.14 Scale: 1:2 CAD Ref.: MSSWPM-CH