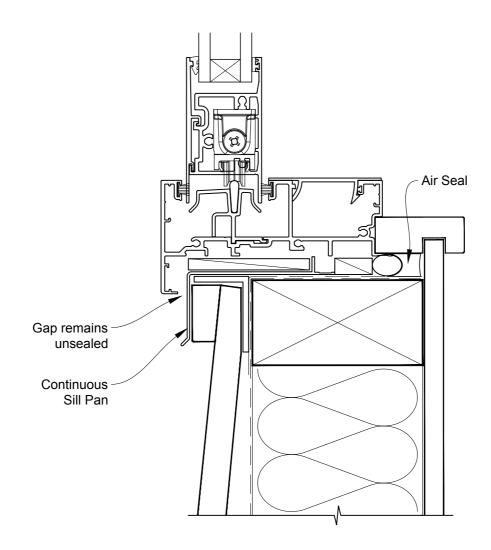

# INSTALLATION DETAIL - METRO SERIES SLIDING WINDOW ON BEVELBACK WEATHERBOARD CAVITY CONSTRUCTION

Date: 01.10.16 Scale: 1:2 CAD Ref.: MSSWBW-CS