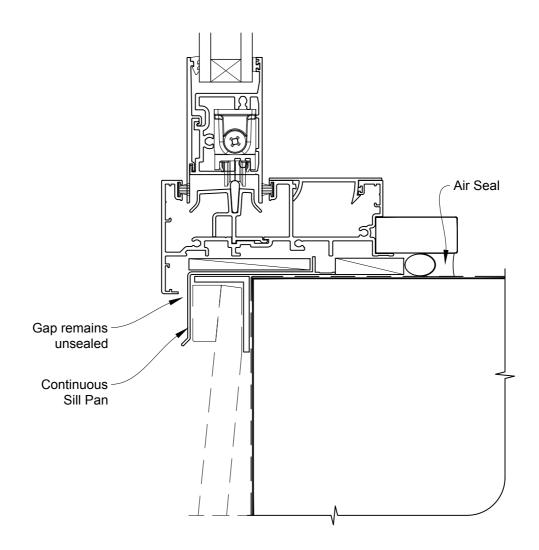

# INSTALLATION DETAIL - METRO SERIES SLIDING WINDOW ON BEVELBACK WEATHERBOARD CAVITY CONSTRUCTION