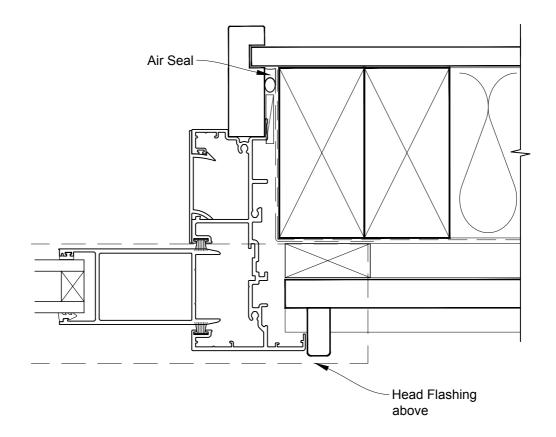

# INSTALLATION DETAIL - METRO SERIES SLIDING WINDOW ON BEVELBACK WEATHERBOARD CAVITY CONSTRUCTION

Date: 01.10.16 Scale: 1:2 CAD Ref.: MSSWBW-CJ