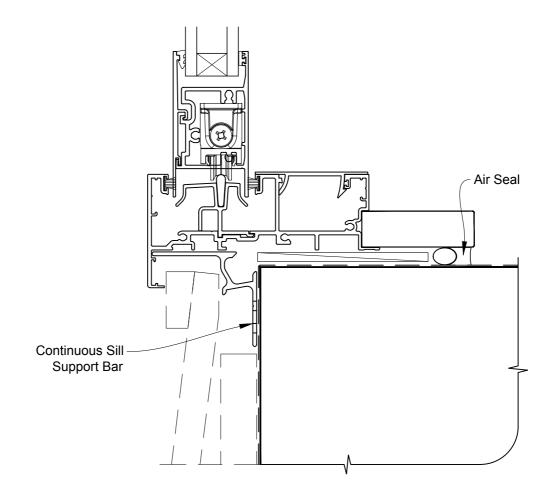

# INSTALLATION DETAIL - METRO SERIES SLIDING WINDOW ON BEVELBACK WEATHERBOARD CAVITY CONSTRUCTION