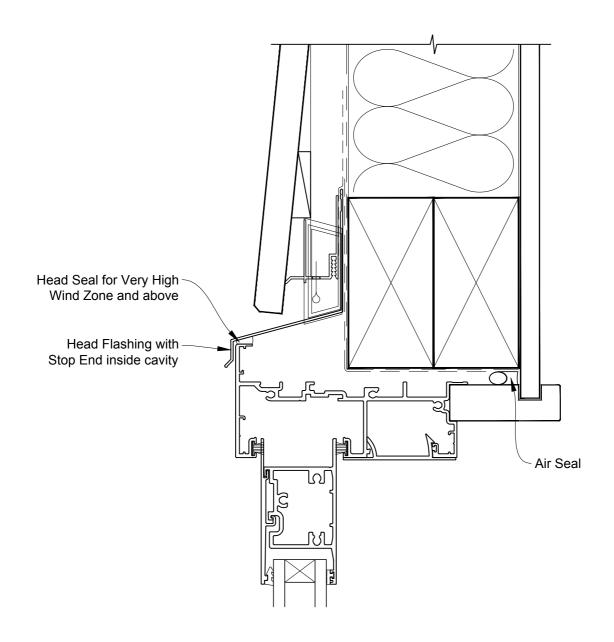

# INSTALLATION DETAIL - METRO SERIES SLIDING WINDOW ON BEVELBACK WEATHERBOARD CAVITY CONSTRUCTION

Date: 01.10.16 Scale: 1:2 CAD Ref.: MSSWBW-CH