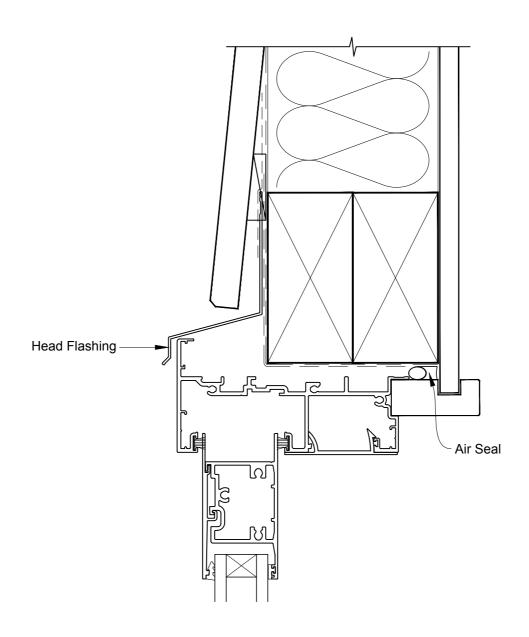

# INSTALLATION DETAIL - METRO SERIES SLIDING WINDOW ON BEVELBACK WEATHERBOARD CAVITY CONSTRUCTION

Date: 01.10.16 Scale: 1:2 CAD Ref.: MSSWBW-CH