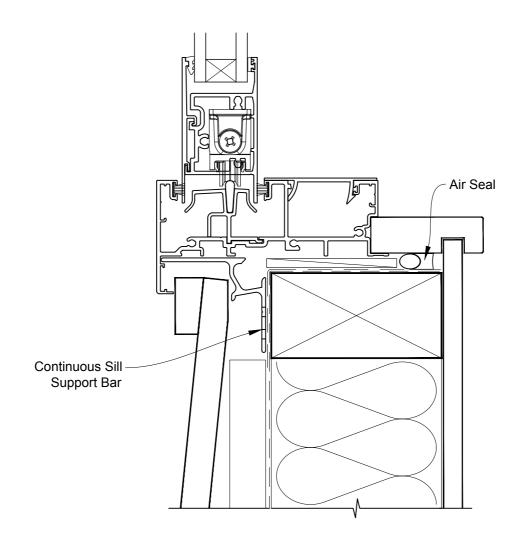

# INSTALLATION DETAIL - METRO SERIES SLIDING WINDOW ON BEVELBACK WEATHERBOARD CAVITY CONSTRUCTION

Date: 01.10.16 Scale: 1:2 CAD Ref.: MSSWBW-CS