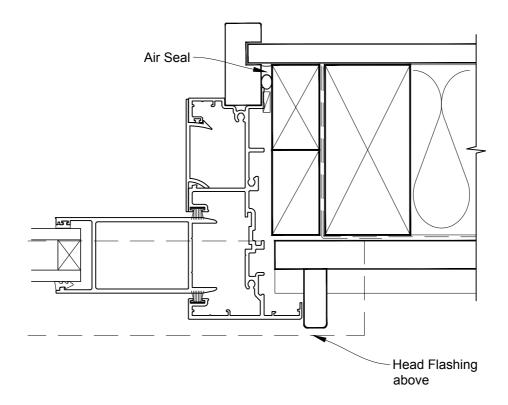

# INSTALLATION DETAIL - METRO SERIES SLIDING WINDOW ON BEVELBACK WEATHERBOARD CAVITY CONSTRUCTION

Date: 01.10.16 Scale: 1:2 CAD Ref.: MSSWBW-CJ